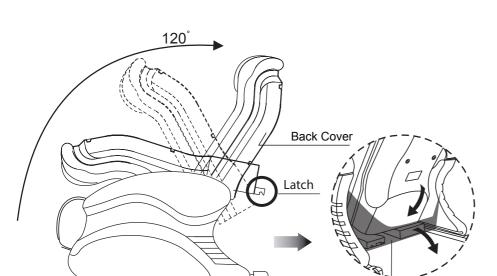

# 3

**Step 3:**When raising the backrest, please pull the elastic fabric outward to cover the whole back cover until reaching the required position as shown in the below picture. Raise the backrest to approx. 120, until a "CLICK" Sound is heard, to fix the backrest into position.

Elastic Fabric