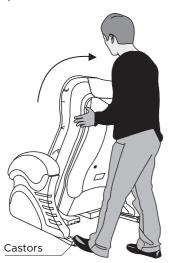

# Step 6:

To move your chair around, apply pressure to the back of the massage chair from behind to pivot on the Castors. Have a second person up front to guide the Footrest until in the correct position. Gently lower into place.