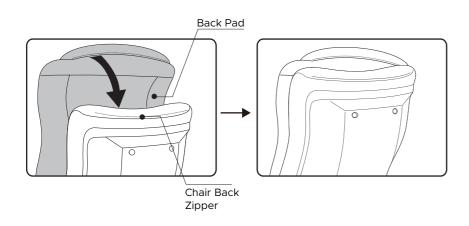

#### Step 5:

To properly install the back pad, align the zipper on the top of the back pad with the zipper on the chair back and zip together.