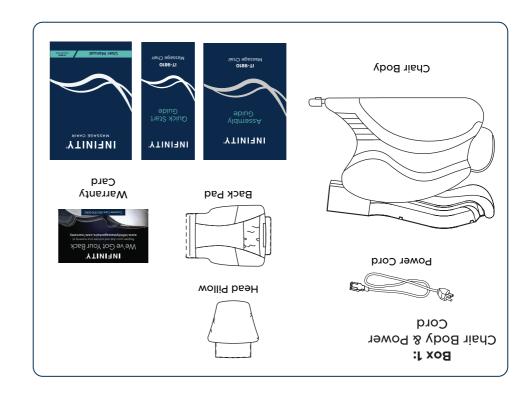

603-910-5000. Do not return to the place of purchase. If anything is missing, please contact INFINITY at

contents to the detail below. Make sure all contents are accounted for. Prior to assembly, carefully unpack all box contents. Check box

Step 1:

www.infinitymassagechairs.com/assembly-tutorials

Before assembling your chair, watch an assembly video at:

Alternatively, scan the QR code to go directly to the URL above.

covering from the chair. With a partner, lift the chair out of the box. Open the box and remove packaging materials. Remove protective Step 2: