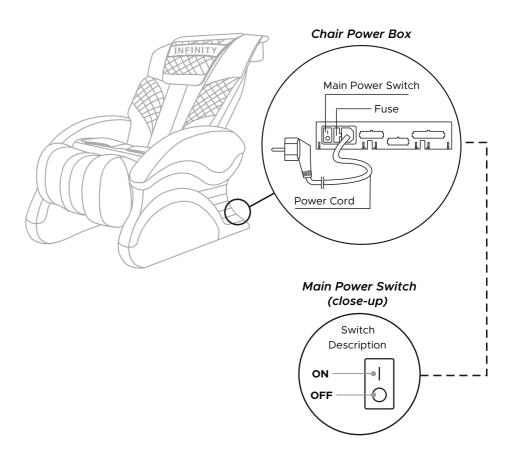

#### Step 4:

Connect the chairs power cord to a grounded 110V electrical outlet and plug it into the respective port in the chair power box, located on back side of the base of the chair. Flip the main power switch on.