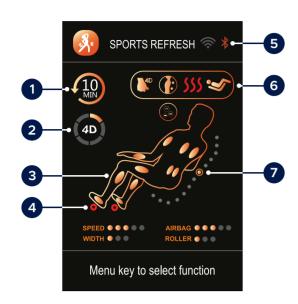

## **In-Use Screen**

After a Massage program is selected, In-use screen displays all settings to that program.

- 1 Time left
- 2 4D intensity level
- 3 Active airbags
- 4 Active rollers
- 5 Bluetooth connected
- 6 Indicators
- 7 Back-roller position & direction