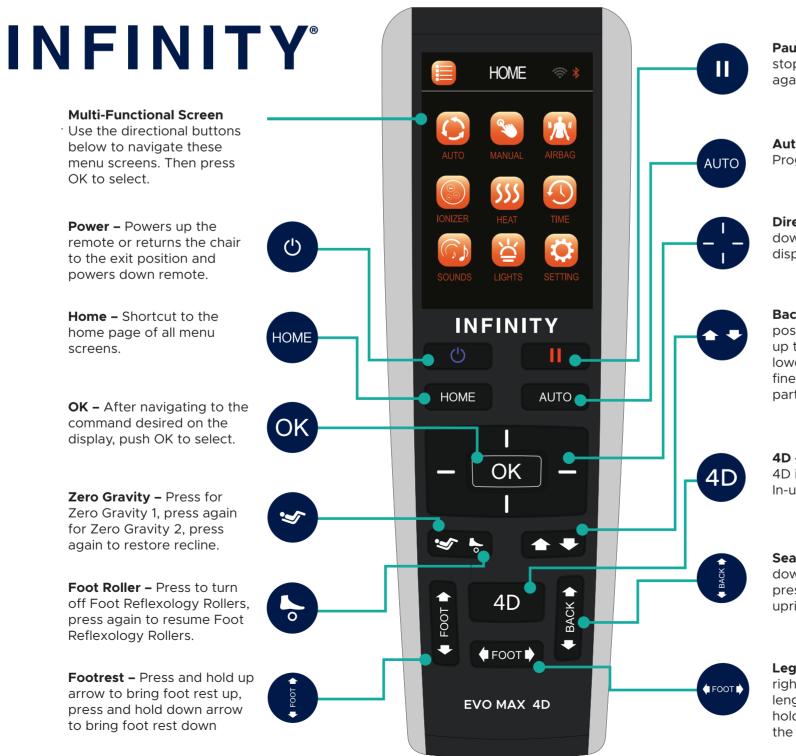

## INFINITY

72 Stard Road, Seabrook, NH 03874 603-910-5000 www.infinitymassagechairs.com

INFINITY

**Quick Start** Guide

Pause - Press pause to immediately stop all massage chair activity, press again to resume

**Auto -** Shortcut to the Auto Programs menu screen

**Directional Button - Press up,** down, left or right to navigate the display screen

**Back Adjustment –** Back mechanism position adjustment; press and hold up to raise, press and hold down to lower. Use during initial body scan fine tuning or in manual point or partial zone mode

**4D –** Press to increase or decrease 4D intensity of back mechanism. In-use screen displays intensity dial

Seat Back Position - Press and hold down arrow to recline the seat back, press and hold the up arrow to upright the seat back

**Leg Length -** Press and hold right arrow to extend the leg length adjustment, press and hold the left arrow to retract the leg length adjustment