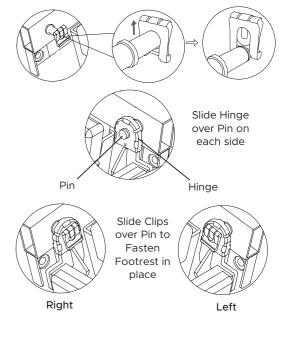

## Step 11:

11

5

Unplug chair from electrical source. Locate Footrest and place on floor adjacent to chair

clips in the Accessory Box)

sliding up. (If Clips are

missing, there are spare

Remove the clips on the

Chair Body Pins by

Lift the Footrest and position the hinge of on body pin. Carefully align the other side hinge over the pin and center the Footrest. Fasten the clips over the pins to retain both sides of the footrest.

Remove Clips from Body Pins by sliding up

Chair Body Pin Location