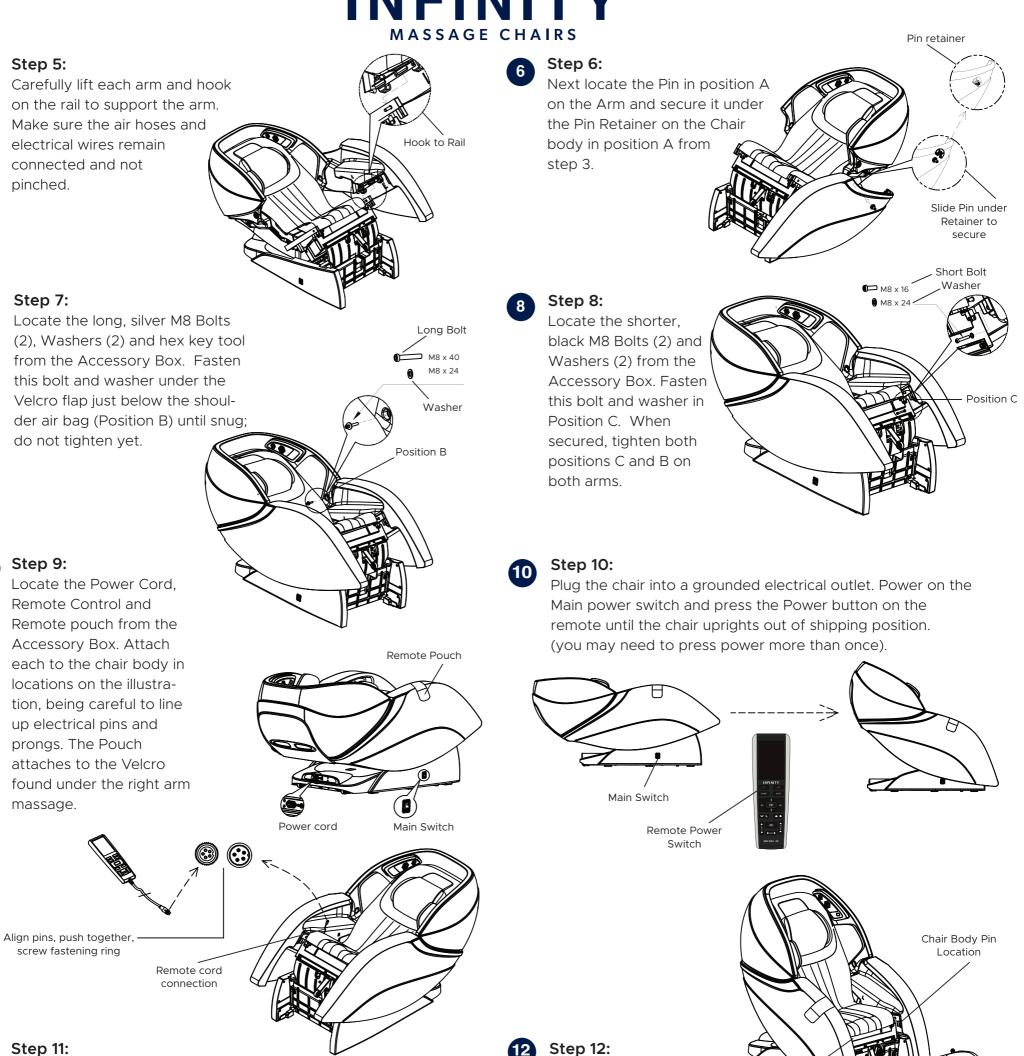

Ensure the Footrest assembly swings freely up and down, Electrical connections are firmly attached and air nose is secure Remove the foot pads to increase foot roller intensity, if desired.

Zipper the closure between the Footrest and Chair Body

You can see the connections in the back of underneath the arms when fully

chair. correct side of the place next to the from the right and the left arm panel

Ocations A, B and C attaches to the chair body; Mote the 3 locations each arm

ports by matching the connect the hoses to the Ports of each Arm. Firmly sponding number on the Air number. Locate the correnote each hose has a each side of chair body and Locate the Air Hoses off

numbers of each.

assembly. Determine on a soft surface for Place the chair body

Ieneq ebi2

**Final Check:** 

under the armrests.

Plug the chair into a

outlet

grounded 110V electrical

(D) **B** 

Air port

connection connection Air port

Turn on the Main power switch.

Power on the remote and select AUTO program to start a session.

Review chair for smooth operation. If things are not operating correctly, review all assembly steps. Call Infinity support at 1-603-910-5000 if you need live US-based support.

If you wish to use an APP to control the chair, download from the Apple or Google app store and follow pairing instruction found within the APP.

You are done; time for a Massage!

Go to www.infinitymassagechairs.com/warranty to register your chair and enable full support for your warranty.

## INFINITY MASSAGE CHAIRS

12

Leads from

the

Footrest

## Step 11:

11

5

Unplug chair from electrical source. Locate Footrest and place on floor adjacent to chair

clips in the Accessory Box)

sliding up. (If Clips are

missing, there are spare

Remove the clips on the

Chair Body Pins by

Lift the Footrest and position the hinge of on body pin. Carefully align the other side hinge over the pin and center the Footrest. Fasten the clips over the pins to retain both sides of the footrest.

Remove Clips from Body Pins by sliding up

Chair Body Pin Location