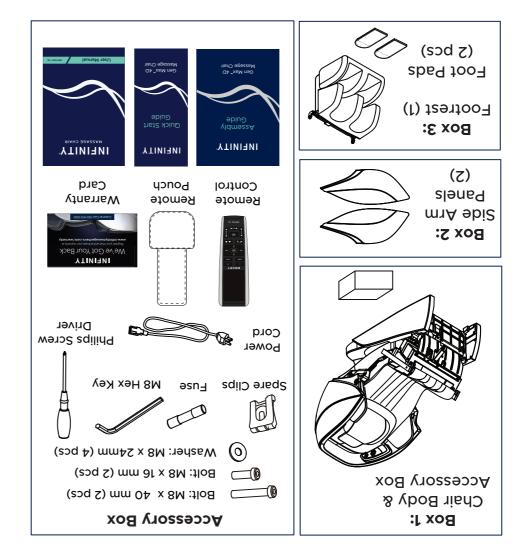

## Assembly Guide

tutorials to watch an assembly video. www.infinitymassagechairs.com/assembly-

accounted for. below, making sure all contents are Carefully check box contents to the detail

603-910-5000. Do not return to the place of purchase. If anything is missing, please contact INFINITY at