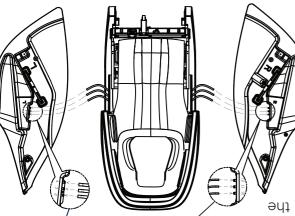

chair. correct side of the place next to the from the right and the left arm panel

Ocations A, B and C attaches to the chair body; Mote the 3 locations each arm

ports by matching the connect the hoses to the Ports of each Arm. Firmly sponding number on the Air number. Locate the correnote each hose has a each side of chair body and Locate the Air Hoses off