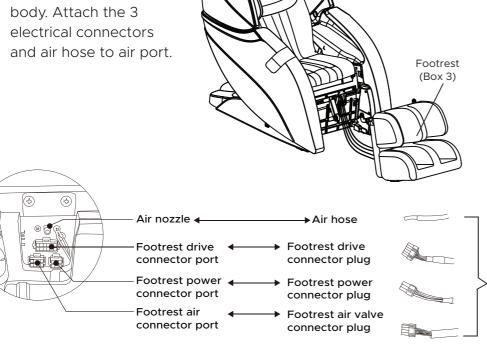

## INFINITY MASSAGE CHAIRS

12

Leads from

the

Footrest

## Step 11:

11

5

Unplug chair from electrical source. Locate Footrest and place on floor adjacent to chair

clips in the Accessory Box)

sliding up. (If Clips are

missing, there are spare

Remove the clips on the

Chair Body Pins by

Lift the Footrest and position the hinge of on body pin. Carefully align the other side hinge over the pin and center the Footrest. Fasten the clips over the pins to retain both sides of the footrest.