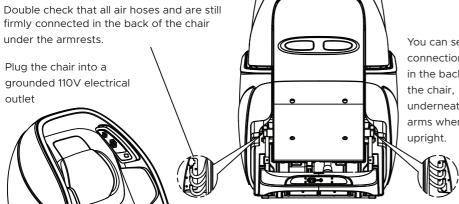

You can see the connections in the back of underneath the arms when fully

numbers of each.

assembly. Determine on a soft surface for Place the chair body

Ieneq ebi2

**Final Check:** 

under the armrests.

Plug the chair into a

outlet

grounded 110V electrical