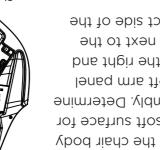

numbers of each.

assembly. Determine on a soft surface for Place the chair body

Ieneq ebi2

**Final Check:** 

under the armrests.

Plug the chair into a

outlet

grounded 110V electrical