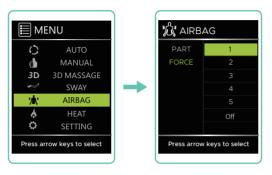

## **Airbag Intensity**

#### When in-use screen is showing:

- Use directional buttons
- Right side to increase intensityLeft side to decrease intensity

#### When main menu is showing:

Navigate to **AIRBAG** and press **OK**. Navigate to **FORCE** select **OK**. Set intensity desired by selecting 1 (lowest) through 5 (highest) and pressing **OK**.

Note: Airbags must be active to set intensity level