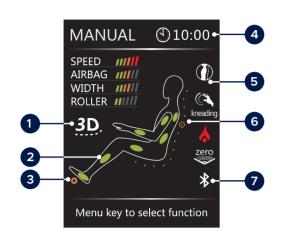

### **In-Use Screen**

After a Massage program is selected, In-use screen displays all settings to that program.

- 1 3D intensity level
- 2 Active airbags
- 3 Active rollers
- 4 Time left
- 5 Indicators
- 6 Back-roller position & direction
- 7 Bluetooth connected

#### While in-use screen is showing

- Press **OK** for shortcut to zero gravity
  Press **Up** on directional button to increase back roller speed
- Press **Down** on directional button to decrease back roller speed