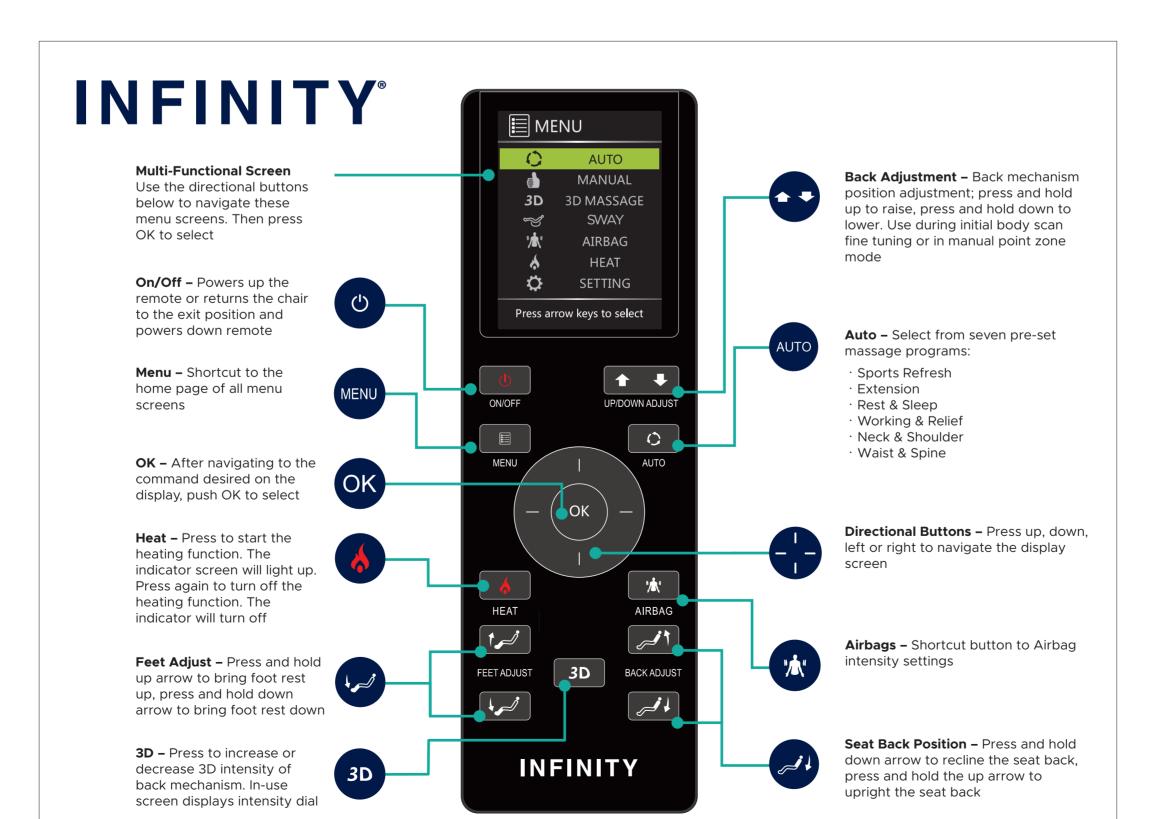

speed
- Press **Down** on directional button to decrease back roller speed

## **Airbag Intensity**

#### When in-use screen is showing:



- Use directional buttons
- Right side to increase intensityLeft side to decrease intensity

#### When main menu is showing:

Navigate to **AIRBAG** and press **OK**. Navigate to **FORCE** select **OK**. Set intensity desired by selecting 1 (lowest) through 5 (highest) and pressing **OK**.



Note: Airbags must be active to set intensity level

## Share a photo and tag us:



@Infinitymassagechairs



@infinity\_chairs



@Infinitymassagechairs

Don't forget to use #lovemyinfinitychair

## INFINITY

72 Stard Road, Seabrook, NH 03874 603-910-5000 www.infinitymassagechairs.com

# INFINITY®

Quick Start Guide

**IT-8500<sup>™</sup> X3**4D Massage Chair