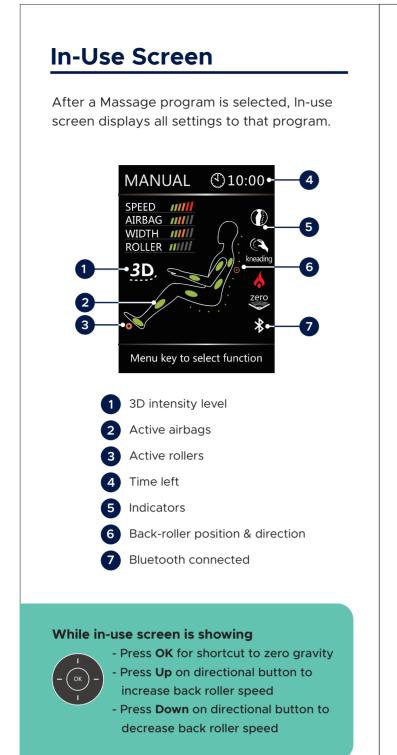

#### **Airbag Intensity**

#### When in-use screen is showing:

Use directional buttons - **Right** side to increase intensity - **Left** side to decrease intensity

#### When main menu is showing:

Navigate to **AIRBAG** and press **OK**. Navigate to **FORCE** select **OK**. Set intensity desired by selecting 1 (lowest) through 5 (highest) and pressing **OK**.

Note: Airbags must be active to set intensity level