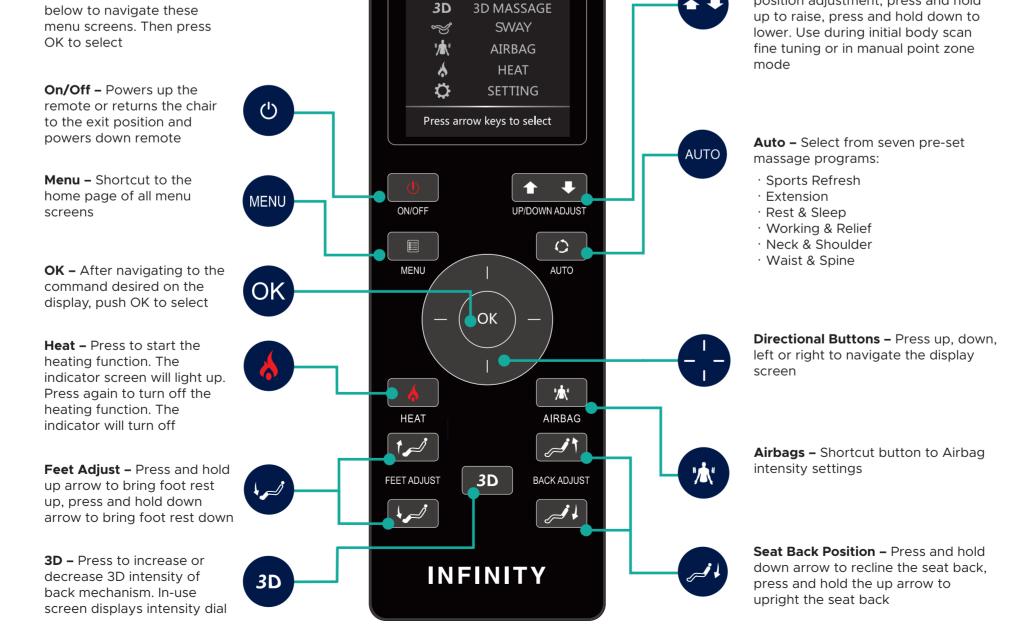

#### **Airbag Intensity**

#### When in-use screen is showing:



Use directional buttons - **Right** side to increase intensity - **Left** side to decrease intensity

#### When main menu is showing:

Navigate to **AIRBAG** and press **OK**. Navigate to **FORCE** select **OK**. Set intensity desired by selecting 1 (lowest) through 5 (highest) and pressing **OK**.



Note: Airbags must be active to set intensity level

#### Share a photo and tag us:

@Infinitymassagechairs



@Infinitymassagechairs

Don't forget to use **#lovemyinfinitychair** 

#### **INFINITY**° 72 Stard Road, Seabrook, NH 03874 603-910-5000

www.infinitymassagechairs.com Version 1.4

# INFINITY®

## Quick Start Guide



### Smart Chair X3 4D Massage Chair