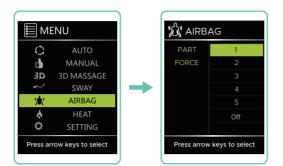

#### **Airbag Intensity**

#### When main menu is showing:

Navigate to **AIRBAG** and press **OK**. Navigate to **FORCE** select **OK**. Set intensity desired by selecting 1 (lowest) through 5 (highest) and pressing **OK**.

Note: Airbags must be active to set intensity level