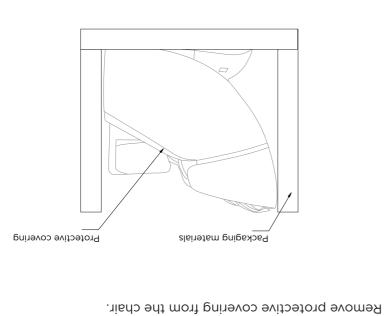

### 603-910-5000. Do not return to the place of purchase. If anything is missing, please contact INFINITY at

5

3

Step 3:

Open the box and remove packaging materials. Step 2: