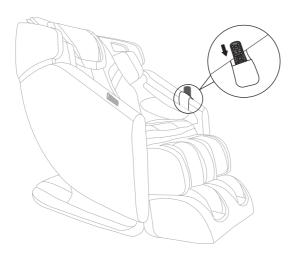

### Step 8:

8

Your remote control should come already attached to the chair body. Remove the plastic wrapping from the remote control and place it in the remote holder located on the right arm of the chair.