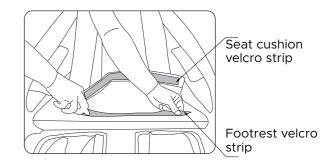

#### Step 7:

Place the velcro from the flap on top of the footrest onto the velcro strip on the chair body, then place the seat cushion down, lining up the velcro on the chair body with the seat cushion.