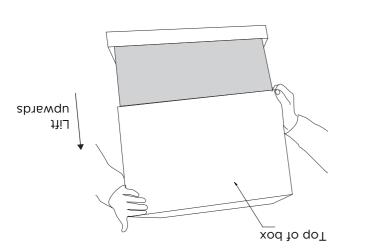

### 603-910-5000. Do not return to the place of purchase. If anything is missing, please contact INFINITY at

5

3

Step 3:

Open the box and remove packaging materials. Step 2: