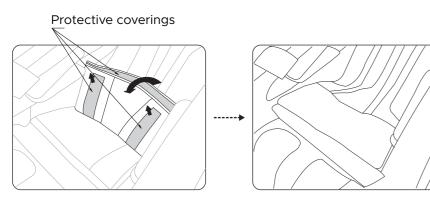

#### Step 6: 6

To properly install the seat cushion, remove and discard the 3 protective covers from the velcro on the underside of the seat cushion.