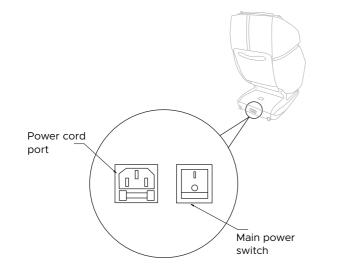

## **Final Check:**

Connect the chairs power cord to a grounded 110V electrical outlet and plug it into the respective port on the back side of the base of the chair. Flip the main power switch on.

Power on the remote and select a program to start a session.