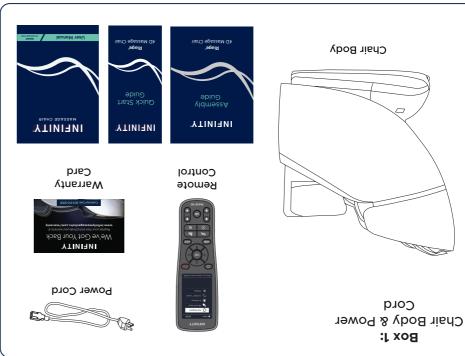

# Assembly Guide

sleirotut-yldmesse\moo.eriedoegessemytinitni.www

Before assembling your chair, watch an assembly video at:

Alternatively, scan the QR code to go directly to the URL above.

:f qэt2

contents to the detail below. Make sure all contents are accounted for. Prior to assembly, carefully unpack all box contents. Check box

### 603-910-5000. Do not return to the place of purchase. If anything is missing, please contact INFINITY at

5

3

Step 3:

Open the box and remove packaging materials. Step 2: