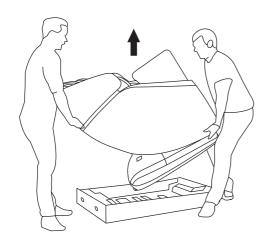

# Riage® 4D Massage Chair

Step 4: With a partner, lift the chair out of the box.