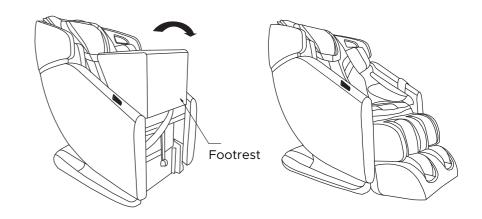

Step 5:

Remove the protective covering from the footrest, then lower the footrest into its resting position. Remove the plastic guards.