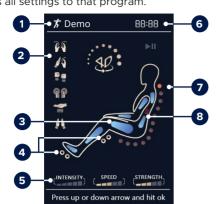

# **In-Use Screen**

After a Massage program is selected, In-use screen displays all settings to that program.

- 1 Program
- 2 Active massage technique
- 3 Active airbags
- 4 Active rollers
- 5 Indicators
- 6 Time remaining
- Back-roller position & directionLumbar heat indicator