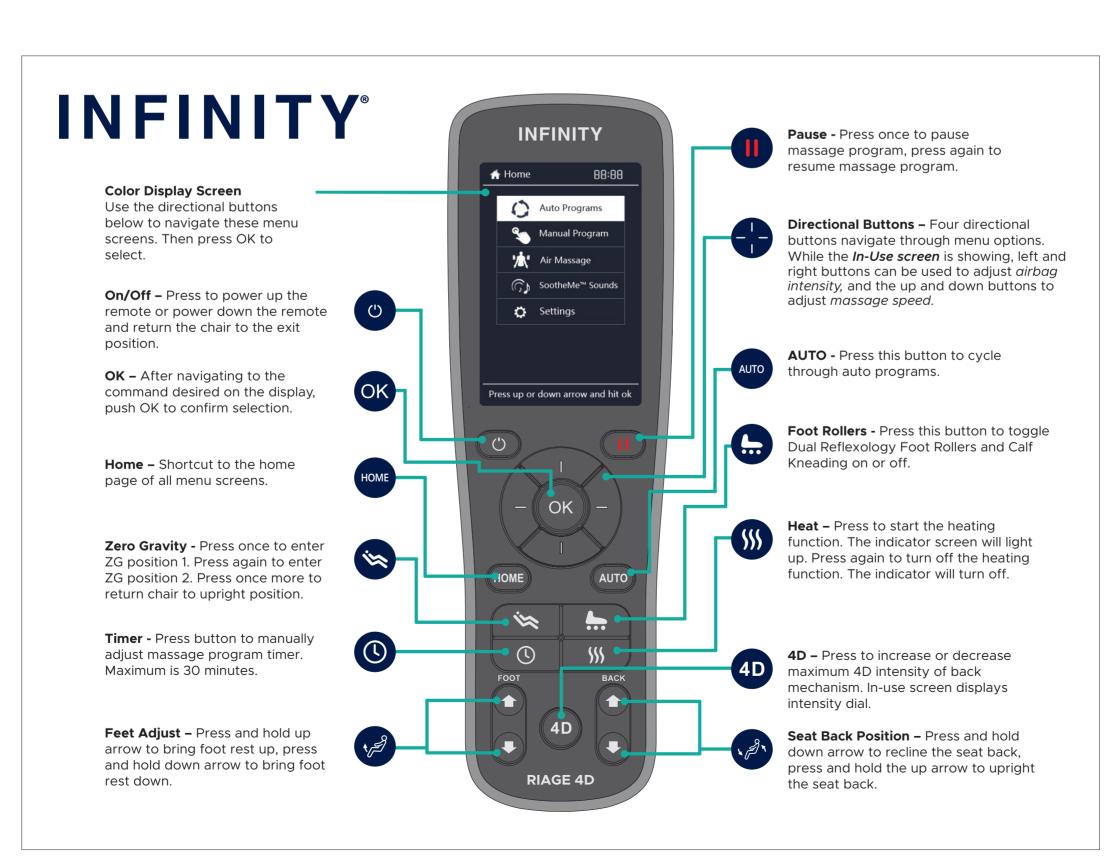

e.



# **SoothMe<sup>™</sup> Nature Sounds**

No need to find something to stream with on-board SootheMe $^{\text{\tiny{M}}}$  Nature Sounds to chose from. Envelop yourself in soundscapes that are designed to help you relax.

Press **HOME** button on remote control. Select **SoothMe™ Sounds** from Menu display, then use the up or down button to select your desired Nature Sound.

- White Noise
- Airplane
- Ocean Surf Car Ride
- Crickets Fireplace
- Rain
- Thunderstorm
- Nature
- Windy Night

# Share a photo and tag us:



@Infinitymassagechairs



@infinity\_chairs



@Infinitymassagechairs

Don't forget to use #lovemyinfinitychair

# INFINITY

72 Stard Road, Seabrook, NH 03874 603-910-5000 www.infinitymassagechairs.com Version 1.3

# INFINITY® Quick Start Guide

Riage®

4D Massage Chair