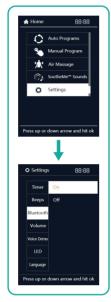

### **Bluetooth Audio**

Your massage chair includes
Bluetooth compatibility so you can
play and enjoy your favorite music.
To enable Bluetooth connectivity,
press **HOME** button on remote
control, then use the up or down
button to select **Settings**. Press **OK** to select. Use the up or down
button to select **Bluetooth**, press
right button, then use the up or
down button to select desired
Bluetooth setting: **On** or **Off**. Press **OK** button to select.

# **SoothMe<sup>™</sup> Nature Sounds**

No need to find something to stream with on-board SootheMe $^{\text{\tiny{M}}}$  Nature Sounds to chose from. Envelop yourself in soundscapes that are designed to help you relax.

Press **HOME** button on remote control. Select **SoothMe™ Sounds** from Menu display, then use the up or down button to select your desired Nature Sound.

- White Noise
- Airplane
- Ocean Surf Car Ride
- Crickets Fireplace
- Rain
- Thunderstorm
- Nature
- Windy Night