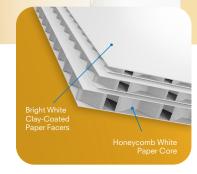

# Impressive Printability, 100% Recylability

Introducing the new, all-paper display board, specially manufactured with a honeycomb core structure for a very rigid, flat board and high-quality, claycoated paper facers that allow for excellent direct print results. The specialty facers provide a smooth, bright white surface that prevent any read-through lines found in competitive corrugated products. Available in 3 different thicknesses and 2 core colors, POLAR is ideal for a wide variety of medium term display applications.

#### **PRODUCT BENEFITS**

- Optimized for direct digital printing coated papers provide high quality print performance
- Specialty paper prevents "read-through" from the core
- Same printing specifications used as FOME-COR®
- Can be direct printed 2-sided
- Light weight, rigid & dimensionally stable
- Flexible facers allow for V-routing and bending for 3D displays
- Easy to cut with manual or CNC cutters
- Available with a white or natural paper core