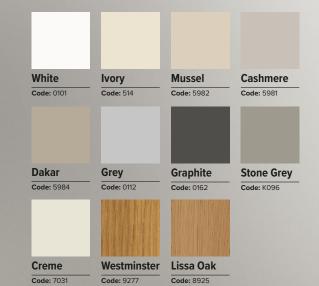

## Plas Cut & Edge Colours & Prices

| Length: 2800mm |                              | Width (mm) |       |        |        |        |
|----------------|------------------------------|------------|-------|--------|--------|--------|
| Colour         |                              | 160        | 300   | 500    | 570    | 610    |
|                | White<br>Code: K101          | £4.05      | £7.60 | £12.65 | £14.45 | £15.45 |
|                | lvory<br>Code: 514           | £4.80      | £9.00 | £15.05 | £17.15 | £18.39 |
|                | Mussel<br>Code: 5982         | £4.80      | £9.00 | £15.05 | £17.15 | £18.39 |
|                | Code: 5981                   | £4.80      | £9.00 | £15.05 | £17.15 | £18.39 |
|                | Dakar<br>Code: 5984          | £4.80      | £9.00 | £15.05 | £17.15 | £18.39 |
|                | Light Grey<br>Code: 112      | £4.80      | £9.00 | £15.05 | £17.15 | £18.39 |
|                | Graphite/Basalt<br>Code: 162 | £4.80      | £9.00 | £15.05 | £17.15 | £18.39 |
|                | Stone Grey<br>Code: K096     | £4.80      | £9.00 | £15.05 | £17.15 | £18.39 |
|                | Cream<br>Code: 7031          | £4.90      | £9.20 | £15.30 | £17.45 | £18.45 |
|                | Westminster<br>Code: 9277    | £4.95      | £9.30 | £15.50 | £17.65 | £18.90 |
|                | Lissa Oak<br>Code: 8925      | £4.95      | £9.30 | £15.50 | £17.65 | £18.90 |