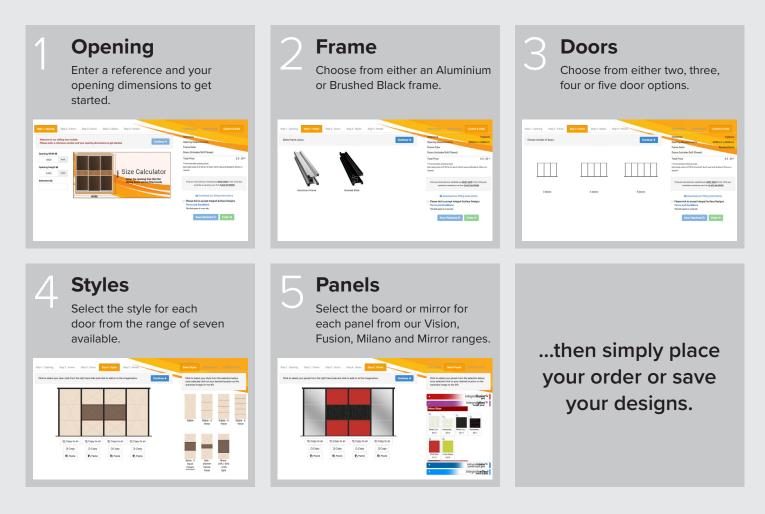

### Sliding Door Builder

Visit **www.integralsurfacedesigns.co.uk** to use our step-by-step Sliding Door Builder. In just 5 easy steps, you can create dynamic, tailor-made solutions to your sliding door requirements, made to your own specifications with various door designs and many frame and panel options available.