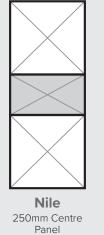

### **Door Styles**

**Rhine** 25%/50%/25% Split

**Note:** Customising positioning of rails is available upon request.

**Ribble** 

4 Panels