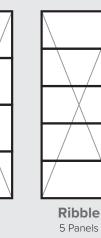

### **Door Styles**

**Rhine** 25%/50%/25% Split

**Note:** Customising positioning of rails is available upon request.

**Ribble** 

4 Panels