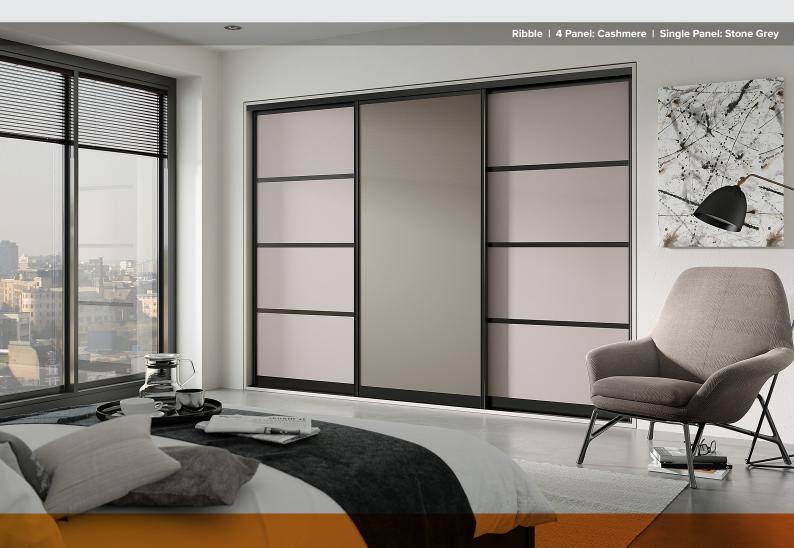

### **Door Styles**

**Rhine** 25%/50%/25% Split

**Note:** Customising positioning of rails is available upon request.

**Ribble** 

4 Panels

#### Glass

**Classic Black Glass** 

Pure White Glass

Ivory Glass

Cashmere Glass

Stone Grey Glass

s Classic Brown Glass