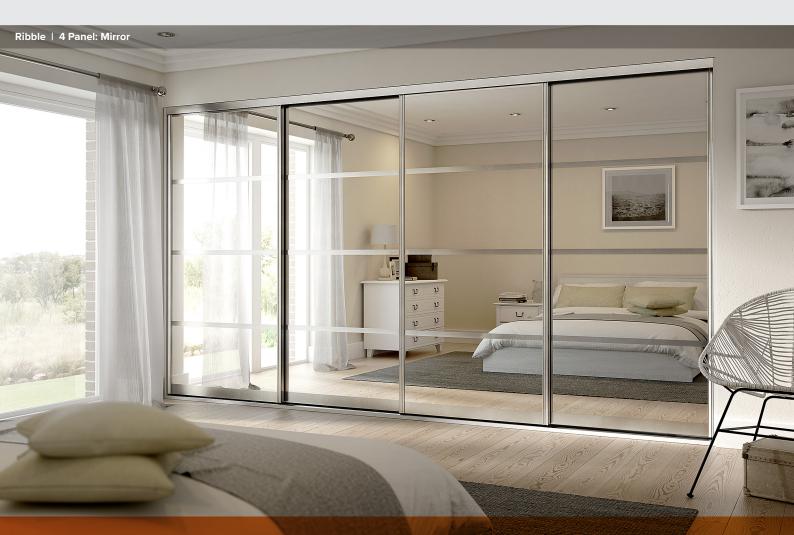

### **Door Styles**

**Rhine** 25%/50%/25% Split

**Note:** Customising positioning of rails is available upon request.

**Ribble** 

4 Panels