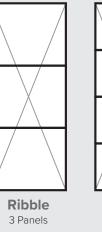

### **Door Styles**

**Rhine** 25%/50%/25% Split

**Note:** Customising positioning of rails is available upon request.

**Ribble** 

4 Panels