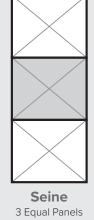

### **Door Styles**

**Rhine** 25%/50%/25% Split

**Note:** Customising positioning of rails is available upon request.

**Ribble** 

4 Panels