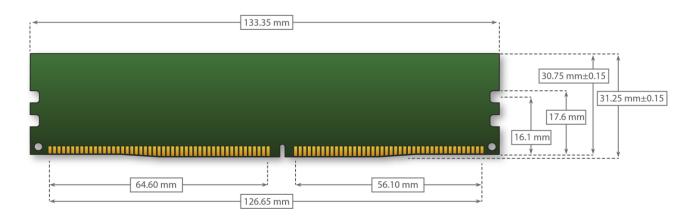

## DRAM MEMORY MODULE SPECIFICATION

- > Lifetime Warranty
- > Delivered in Anti-Static Packaging

| INTEGRAL Part Number  | IN4T16GEGLTX                                         |
|-----------------------|------------------------------------------------------|
| Description           | 16GB PC RAM MODULE DDR4 3200MHZ PC4-25600 UNBUFFERED |
|                       | ECC 1.2V 1GX8 CL22 INTEGRAL                          |
| Category              | DESKTOP                                              |
| Form Factor           | 288pin DIMM                                          |
| Density               | 16GB                                                 |
| DRAM Technology       | DDR4                                                 |
| Speed                 | PC4-25600 / 3200 MHz                                 |
| Depth                 | 2Gbit                                                |
| Width                 | X72bit                                               |
| Buffering             | UNBUFFERED                                           |
| Error Correction      | ECC                                                  |
| CAS Latency           | 22 CYCLES                                            |
| Voltage               | 1.2 V                                                |
| Rank                  | 1                                                    |
| Profile               | STANDARD                                             |
| DRAM IC Configuration | 1Gbit X 8bits                                        |
| DRAM IC Count         | 18 Chips                                             |
| DRAM IC Package       | FBGA                                                 |
| DRAM IC Placement     | DOUBLE SIDED                                         |
| Note                  |                                                      |
|                       |                                                      |