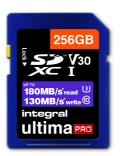

## 256GB PROFESSIONAL HIGH SPEED 180MB/S SDHC/XC V30 UHS-I U3

Integral Professional High Speed SD cards (SDXC) for when you want to push your device to its limits with up to 180MB/s read and 150MB/s write (512GB, 1TB). Ideal for high-end DSLR and 4K video cameras. Take your photography to the next level shooting hyper-smooth 4K, 4K60 videos and high resolution burst mode quality still images.

| Capacity (GB)               | 256GB |
|-----------------------------|-------|
| Memory Class 1              | UHS-1 |
| Memory Class 2              | U3    |
| Video Speed Class           | V30   |
| Read speed (MB per second)  | 180   |
| Write speed (MB per second) | 130   |