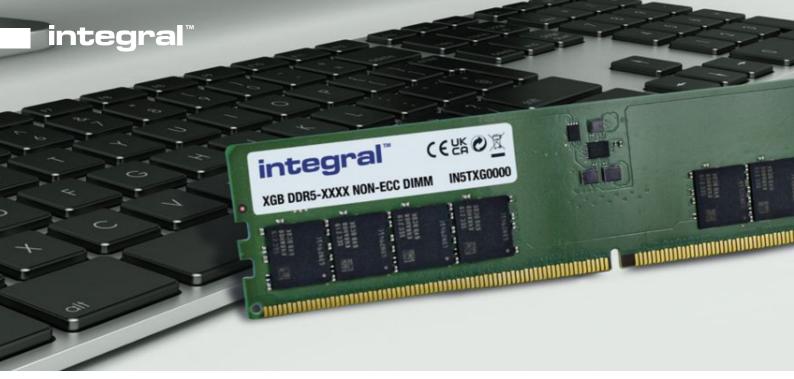

## 32GB PC RAM MODULE DDR5 4800MHZ PC5-38400 UNBUFFERED ECC 1.1V 2GX8 CL22

DDR5 is the latest RAM technology, engineered for next gen applications that require enhanced speed, capacity and reliability. DDR5 is 2 times faster than DDR4, 20% more energy efficient and features on-die error correction code for increased stability.

4800 **MHz** 32GB **(1 x 32GB)** 

- Dual 32 bit channels to handle multiple large workload
- Energy efficient with Power Management Integrated Circuit (PMIC)
- On-die (built in) error correction codes (ODECC) together with additional temperature sensors enable enhanced stability features.
- Integral DRAM memory modules are built with high quality components and fully tested to ensure reliability and compatibility
- Lifetime warranty (10 years in Germany, France and Austria)

## **PRODUCT SPECS:**

Capacity:32GBComponent For:PC/ ServerForm Factor:288-Pin DIMM

ECC (Y/N):

Kit Configuration: 1 x 32GB

DRAM Technology: DDR5

Buffered Type: Unbuffered

CAS Latency (CL): 22 Memory Ranking: 8