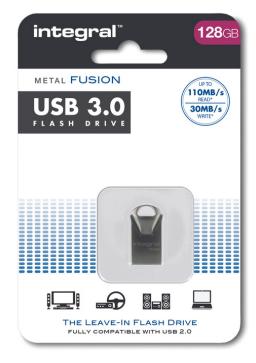

## 128GB FUSION USB 3.0

The Integral Fusion USB 3.0 Flash Drive is a small and lightweight 'leave-in' drive, ideal for compatible laptops, netbooks, tablets, games consoles, home and car audio systems. USB 3.0 speeds ensure data transfer and video streaming is fast and reliable.

### 110MB/s Read\* 30MB/s Write\*

\* Based on internal testing; performance may vary depending on host device.

- Small and lightweight leave-in drive, ideal for compatible laptops, netbooks, tablets, games consoles, home and car audio systems.
- USB 3.0 speeds ensure data transfer and video streaming is fast and reliable. USB 3.0 SuperSpeed
- Low-profile zinc alloy casing
- Read speed up to 110 MB/s\*, and a Write speed up to 30 MB/s\*
- PC and Mac compatible
- 2 year warranty