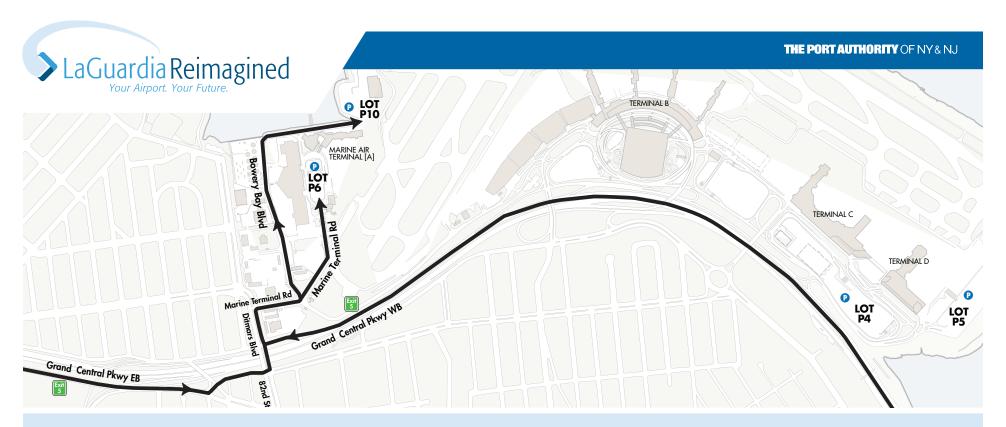

## Getting to Lot P10 (Long Term Parking) and Lot P6 (A Parking)

## **EASTBOUND GRAND CENTRAL PARKWAY**

- Take Exit 5 for Astoria Blvd
- Follow Signs to "LGA Terminal A"
- Stay left to turn left on 82nd St (becomes Ditmars Blvd)
- Right onto Marine Terminal Rd
- Continue on Marine Terminal Rd. to Lot P6
- Left onto Bowery Bay Blvd
- Continue on Bowery Bay Blvd to Lot P10

## **WESTBOUND GRAND CENTRAL PARKWAY**

- Take Exit 5 for 82nd St
- Right onto Ditmars Blvd
- Right onto Marine Terminal Rd
- Continue on Marine Terminal Rd. to Lot P6
- Left onto Bowery Bay Blvd
- Continue on Bowery Bay Blvd to Lot P10