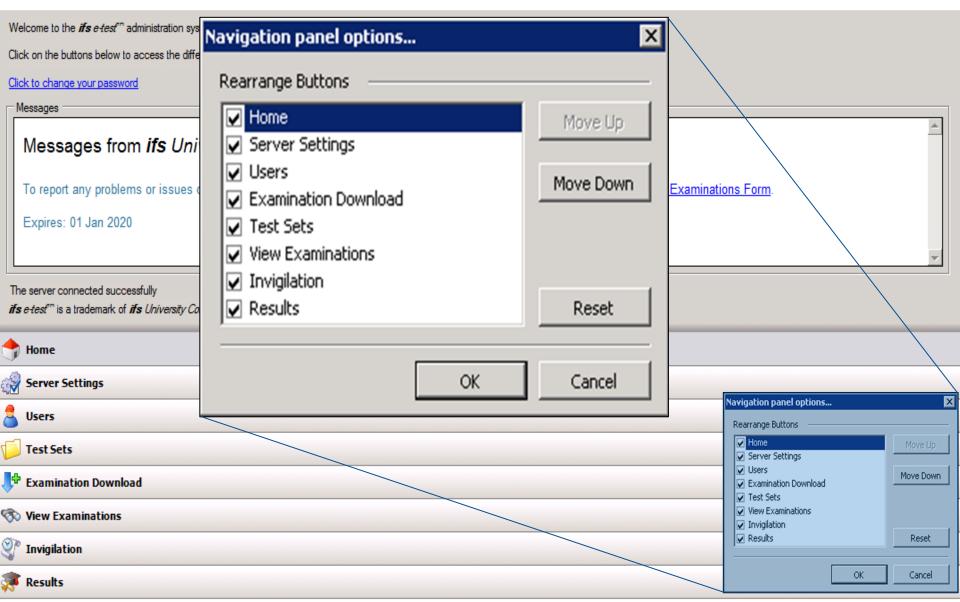

## **è** e-test Administration System v2.2

Welcome to the ifs e-test administration system, where you administer your electronic examinations.

Click on the buttons below to access the different areas of the administration system. For more assistance, consult the User Guide.