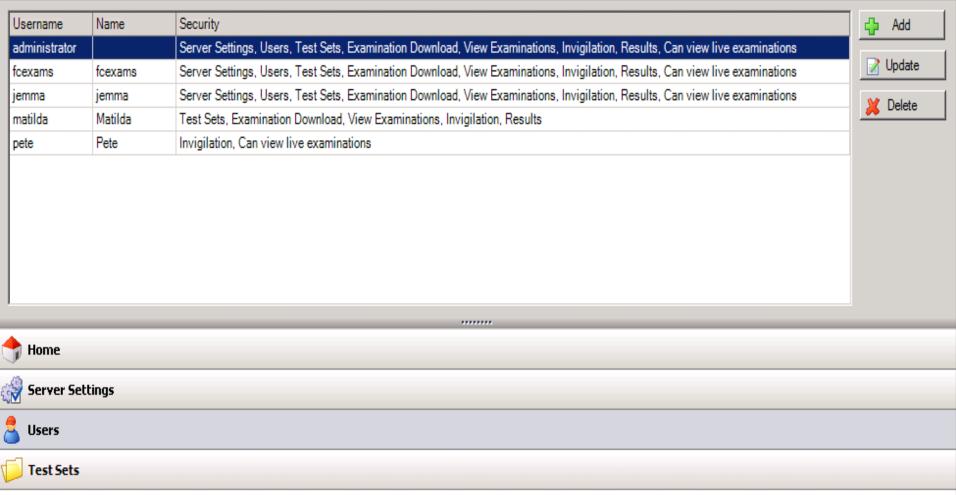

e are no registers.
- Examination results are available immediately.
- Several specimen papers are available for all units offered through ifs e-test™.
- Question-by-question feedback is available in my ifslearning on your students'
   specimen paper results, which helps identify areas of weakness.
- Reasonable adjustments such as appearance can be made.











## e-test<sup>™</sup> Administration System v2.2





## **è** e-test Administration System v2.2

Welcome to the ifs e-test administration system, where you administer your electronic examinations.

Click on the buttons below to access the different areas of the administration system. For more assistance, consult the User Guide.

#### Click to change your password



,



## ifs re-test Administration System v2.2



#### Users



# Examination Download

- View Examinations

- Invigilation Results

#### Users



\*

## **Examination Download**

This area is for downloading students' examinations. Start Qualification\* (Please Select...) (Please Select...) Module\* Award in Personal Finance Certificate for Financial Advisers Examination\* Certificate in Financial Capability and Careers Development Student Group Certificate in Financial Education Certificate in Financial Studies Certificate in Mortgage Advice and Practice Certificate in Personal Finance Certificate in Personal Finance Certificate in Retail Banking Conduct of Business Diploma for Financial Advisers Diploma in Financial Studies Diploma in Financial Studies e-test Familiarisations **T** Home Server Settings Users Test Sets









<table-cell-rows> Ex