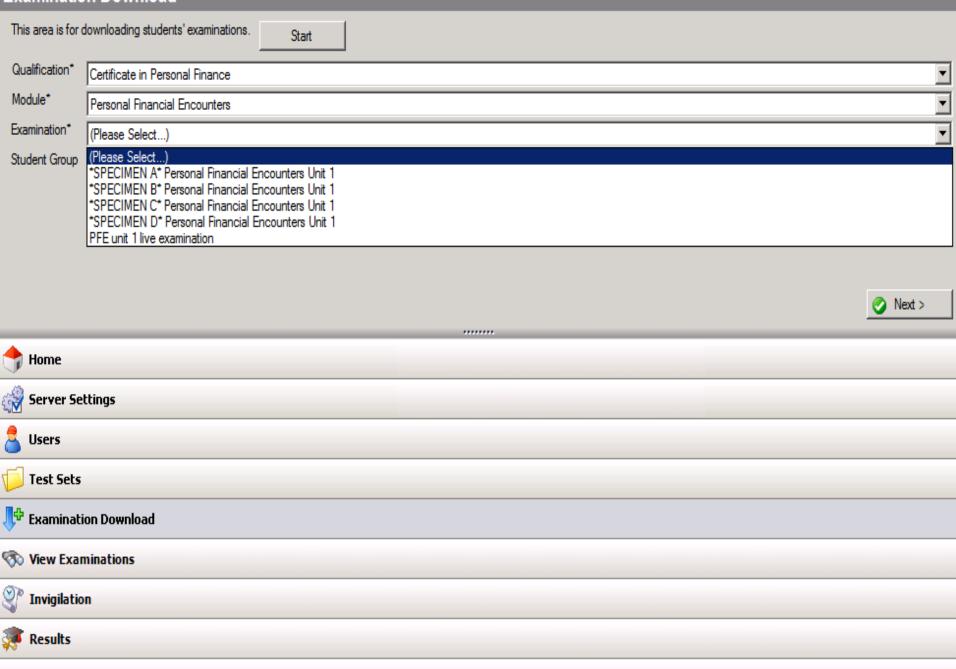

#### **Examination Download** This area is for downloading students' examinations. Qualification\* Certificate in Personal Finance Module\* Personal Financial Encounters

Examination\*

Start

Next >

👣 Home

▼ View Examinations