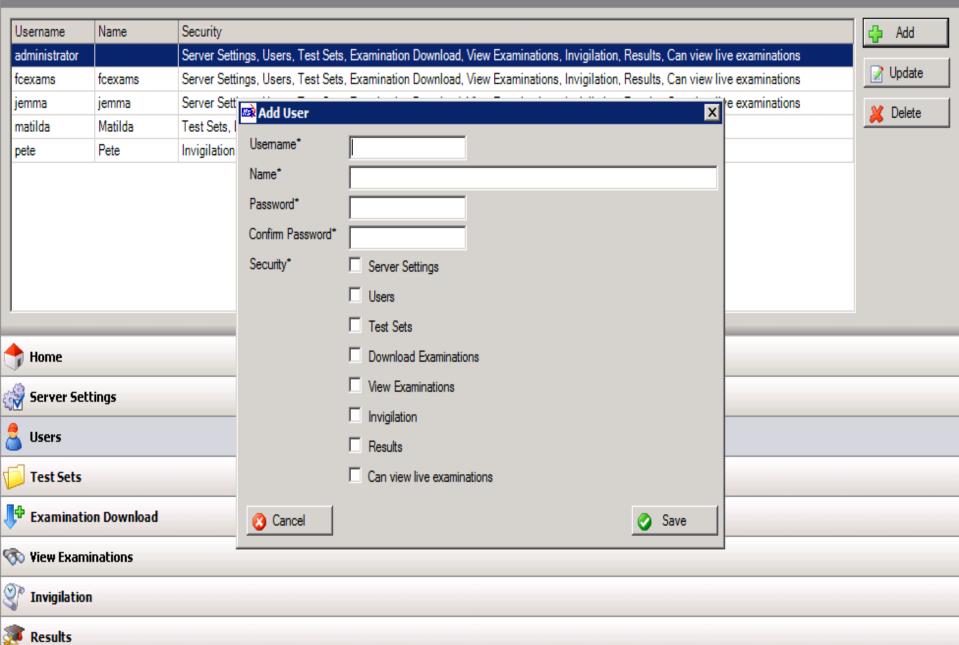

imen papers are available for all units offered through ifs e-test™.
- Question-by-question feedback is available in my ifslearning on your students'
   specimen paper results, which helps identify areas of weakness.
- Reasonable adjustments such as appearance can be made.











## e-test<sup>™</sup> Administration System v2.2





## **è** e-test Administration System v2.2

Welcome to the ifs e-test administration system, where you administer your electronic examinations.

Click on the buttons below to access the different areas of the administration system. For more assistance, consult the User Guide.

#### Click to change your password



,



## ifs re-test Administration System v2.2



#### Users



# Examination Download

- View Examinations

- Invigilation Results

#### Users



\*

## **Examination Download**

This area is for downloading students' examinations. Start Qualification\* (Please Select...) (Please Select...) Module\* Award in Personal Finance Certificate for Financial Advisers Examination\* Certificate in Financial Capability and Careers Development Student Group Certificate in Financial Education Certificate in Financial Studies Certificate in Mortgage Advice and Practice Certificate in Personal Finance Certificate in Personal Finance Certificate in Retail Banking Conduct of Business Diploma for Financial Advisers Diploma in Financial Studies Diploma in Financial Studies e-test Familiarisations **T** Home Server Settings Users Test Sets









<table-cell-rows> Examination Download

Invigilation



**W** View Examinations







#### **Examinati