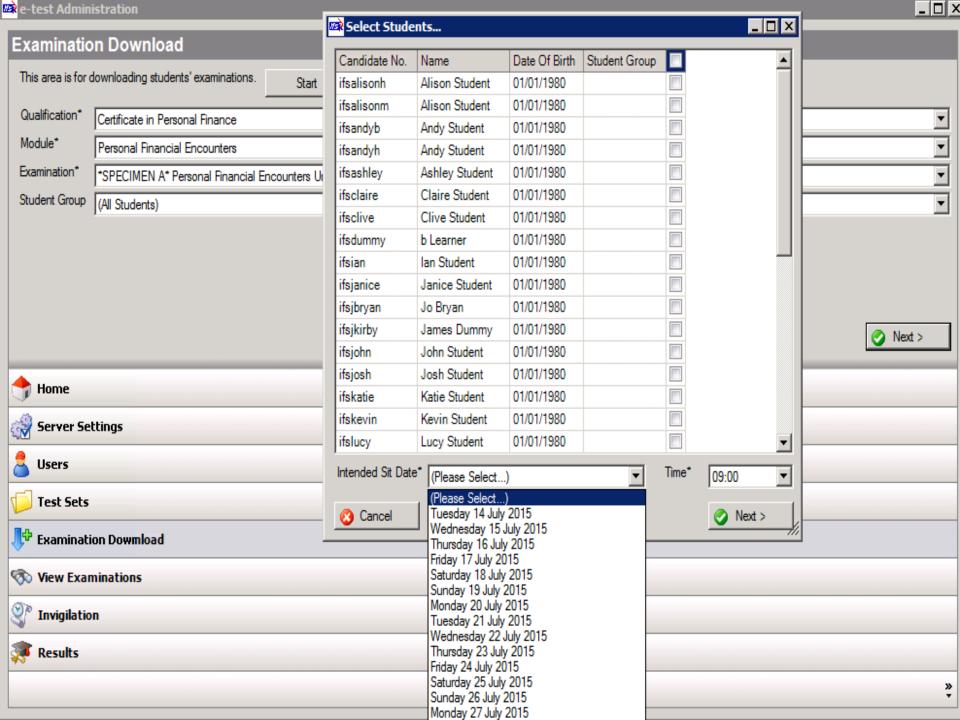

#### **Examination Download** This area is for downloading students' examinations. Qualification\* Certificate in Personal Finance Module\* Personal Financial Encounters

Examination\*

Start

Next >

👣 Home

▼ View Examinations