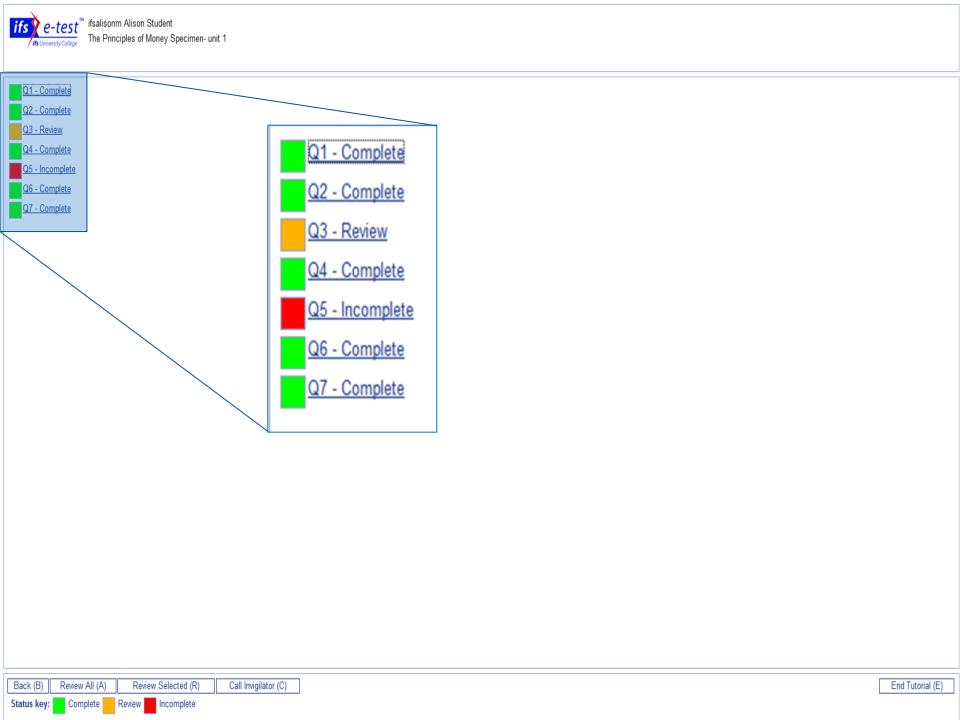

#### Question 7 of 7

How to use the 'Review Screen'

At the end of the examination, or when you use the 'Review' option, you will see the Review Screen.

In the Review Screen the status of each question will be shown by one of three colours.

- Green shows the question has been answered.
- Amber shows the question has been marked for review.
- Red shows no answer has been selected.

Once in the review screen you can do the following:

Move directly to a specific question by selecting the question link.

Return to where you were by using the Back button.

View and answer all questions marked for review by using the Review Selected button.

View and answer all questions by using the Review All button. Please note that if you end the examination, any questions ticked for review will be scored according to the last answer entered.

Finish the examination ahead of time by using the Finish Exam button.

Use the 'Review (R)' button now to experiment with these screens.

You have now finished your examination.

Please select the 'Finish Examination' button below.