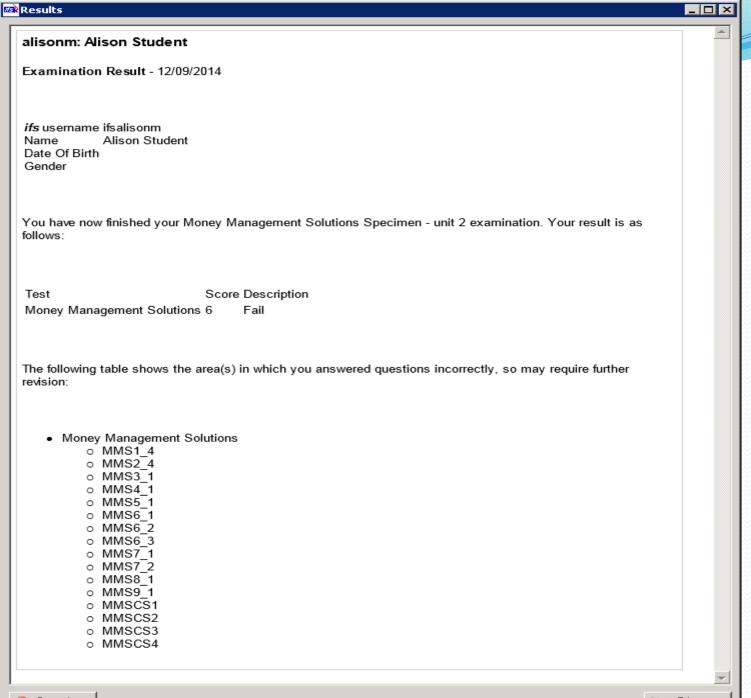

#### Results Module (Please Select...) Student Group (Please Select...) Test Set (Please Select...) 🖟 Search Clear Student No Grades Uploaded? Name Status Marks Removal On Print Results \*SPECIMEN A\* Personal Financial Encounters Unit 1 Export No 22/07/2015 alisonm Alison Student | completed | 0 Fail Upload e-test Administration X This examination result will be removed from your system once uploaded. Are you sure you wish to upload the result? <u>Y</u>es <u>N</u>o ,,,,,,,

#### Results Module (Please Select...) Student Group (Please Select...) Test Set (Please Select...) Clear 🖟 Search Marks Grades Uploaded? Name Removal On Student No Status Print Results \*SPECIMEN A\* Personal Financial Encounters Unit 1 Export No 22/07/2015 Alison Student | completed | 0 Fail alisonm Upload e-test Administration X Result upload successfully. OK ,,,,,,,,