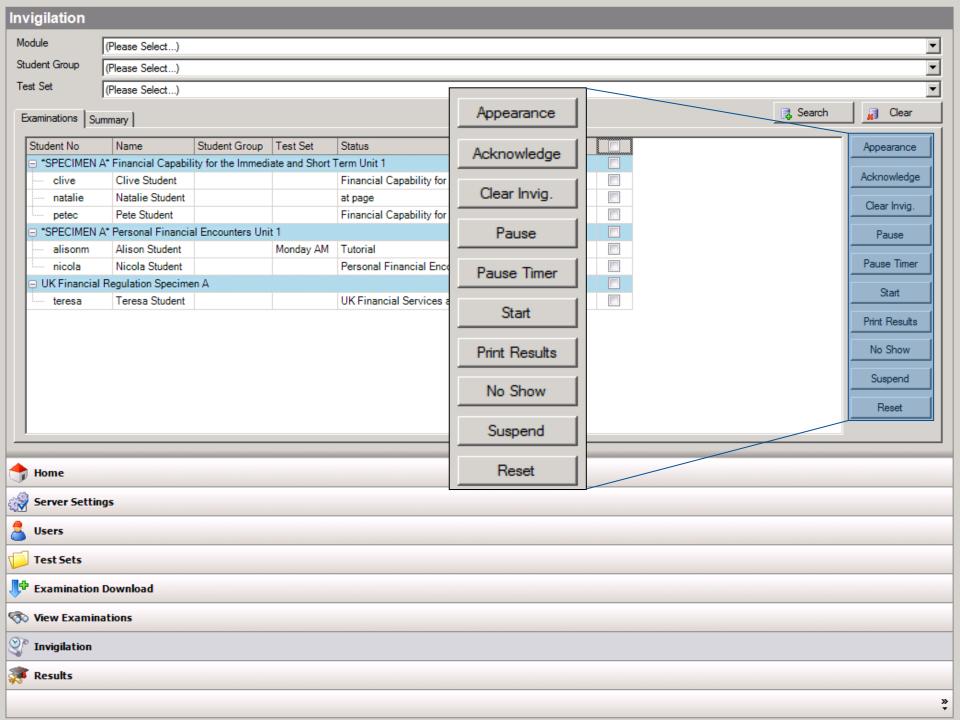

#### Invigilation Module (Please Select...) Student Group (Please Select...) Test Set (Please Select...) R Search Clear Examinations | Summary | Student Group Test Set Student No Status Name App<u>e</u>arance \*SPECIMEN A\* Financial Capability for the Immediate and Short Term Unit 1 <u>A</u>cknowledge clive Clive Student Financial Capability for the Immediate and Short Term Pete Student Financial Capability for the Immediate and Short Term petec Clear Invig. \*SPECIMEN A\* Personal Financial Encounters Unit 1 Pause Alison Student alisonm paused Pause Timer nicola Nicola Student Personal Financial Encounters Start UK Financial Regulation Specimen A UK Financial Services and Regulation Teresa Student teresa Print Results No Show Suspend Reset Home Server Settings Users Test Sets Fxamination Download View Examinations Invigilation Results