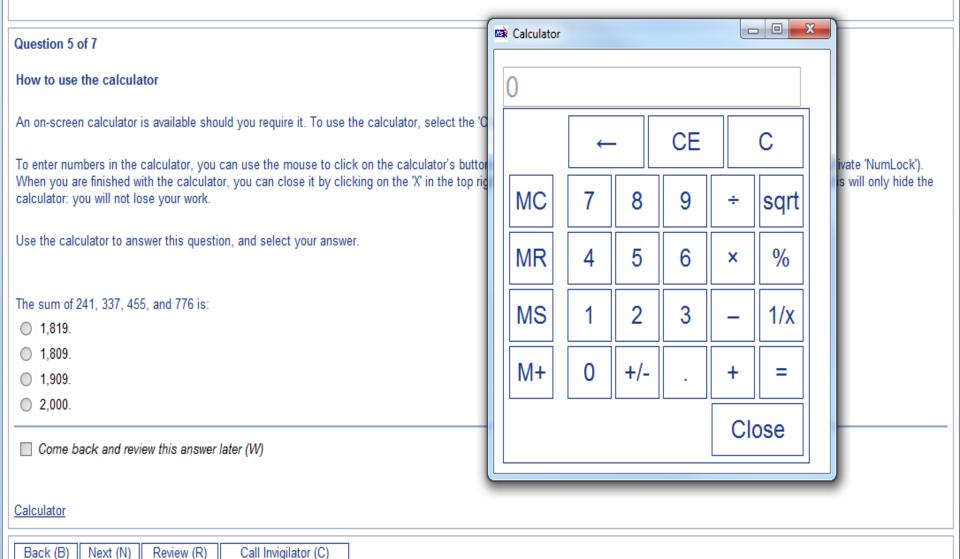

#### Question 3 of 7

#### How to select an answer

Select your answer by using the mouse or keyboard. If using the keyboard, use the Tab key to move between functions and the Space bar to select an option you have highlighted. Please note, when the cursor is on the possible answers you must use the arrow keys to move up and down, not Tab. Alternatively, use the mouse and select your chosen answer.

The last selection you make is your recorded answer and the one that will be marked.

Select a response now.

When you are ready to continue, select the Next (N) button.

- Of the four country names listed below, which country name would appear first on the list if they were listed in alphabetical order?
- France. Germany.
- Australia.
- Brazil.
- Come back and review this answer later (W)