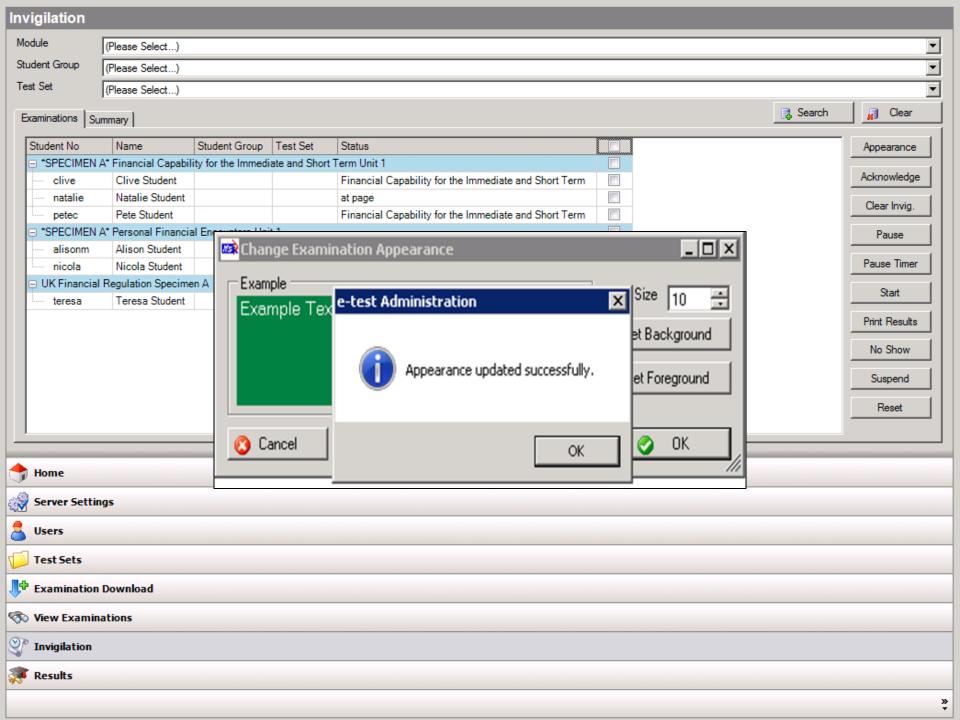

#### Invigilation Module (Please Select...) Student Group (Please Select...) Test Set (Please Select...) R Search Clear Examinations | Summary | Student Group Test Set Student No Status Name App<u>e</u>arance \*SPECIMEN A\* Financial Capability for the Immediate and Short Term Unit 1 <u>A</u>cknowledge clive Clive Student Financial Capability for the Immediate and Short Term Pete Student Financial Capability for the Immediate and Short Term petec Clear Invig. \*SPECIMEN A\* Personal Financial Encounters Unit 1 Pause Alison Student alisonm paused Pause Timer nicola Nicola Student Personal Financial Encounters Start UK Financial Regulation Specimen A UK Financial Services and Regulation Teresa Student teresa Print Results No Show Suspend Reset Home Server Settings Users Test Sets Fxamination Download View Examinations Invigilation Results