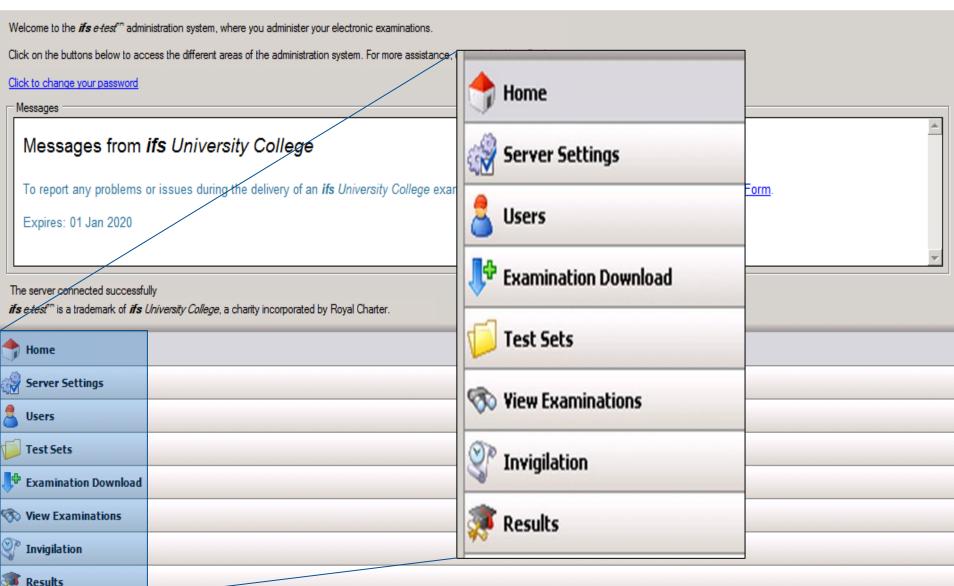

## **è** e-test Administration System v2.2

Welcome to the ifs e-test administration system, where you administer your electronic examinations.

Click on the buttons below to access the different areas of the administration system. For more assistance, consult the User Guide.

#### Users

# Examination Download

- View Examinations

- Invigilation Results

## **Examination Download**

This area is for downloading students' examinations. Start Qualification\* (Please Select...) (Please Select...) Module\* Award in Personal Finance Certificate for Financial Advisers Examination\* Certificate in Financial Capability and Careers Development Student Group Certificate in Financial Education Certificate in Financial Studies Certificate in Mortgage Advice and Practice Certificate in Personal Finance Certificate in Personal Finance Certificate in Retail Banking Conduct of Business Diploma for Financial Advisers Diploma in Financial Studies Diploma in Financial Studies e-test Familiarisations **T** Home Server Settings Users Test Sets

<table-cell-rows> Examination Download

Invigilation

**W** View Examinations