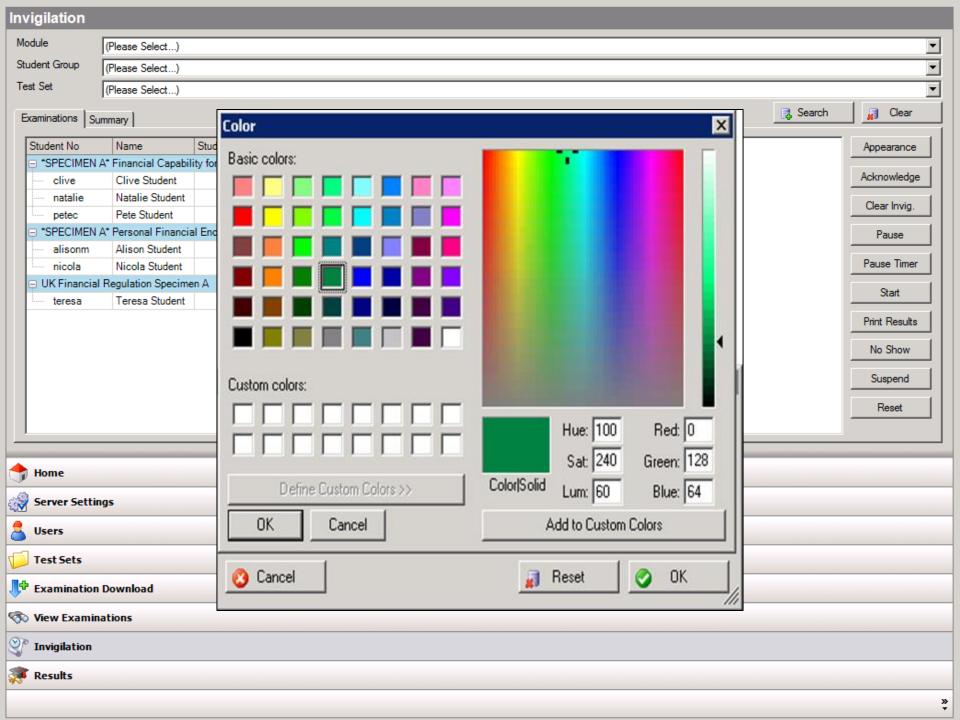

#### Invigilation Module (Please Select...) Student Group (Please Select...) Test Set (Please Select...) R Search Clear Examinations | Summary | Student Group Test Set Student No Status Name App<u>e</u>arance \*SPECIMEN A\* Financial Capability for the Immediate and Short Term Unit 1 <u>A</u>cknowledge clive Clive Student Financial Capability for the Immediate and Short Term Pete Student Financial Capability for the Immediate and Short Term petec Clear Invig. \*SPECIMEN A\* Personal Financial Encounters Unit 1 Pause Alison Student alisonm paused Pause Timer nicola Nicola Student Personal Financial Encounters Start UK Financial Regulation Specimen A UK Financial Services and Regulation Teresa Student teresa Print Results No Show Suspend Reset Home Server Settings Users Test Sets Fxamination Download View Examinations Invigilation Results