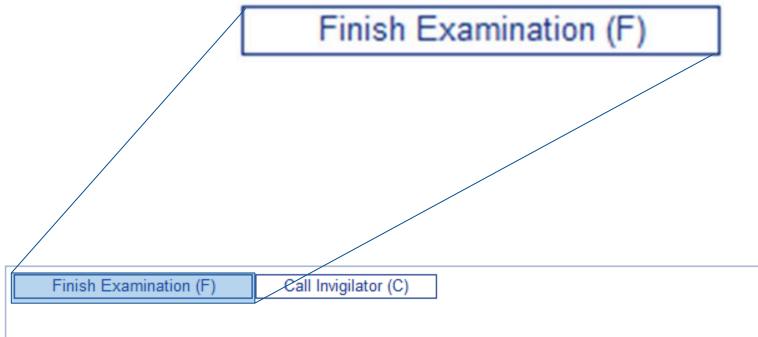

Finish the examination ahead of time by using the Finish Exam button.

Use the 'Review (R)' button now to experiment with these screens.

You have now finished your examination.

Please select the 'Finish Examination' button below.