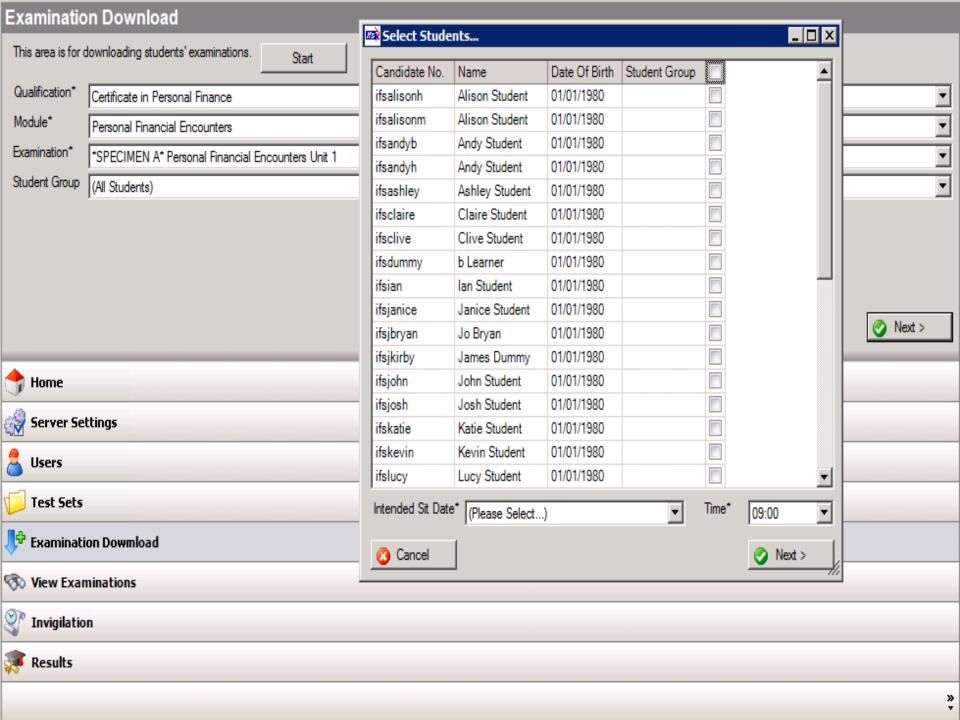

#### **Examination Download** This area is for downloading students' examinations. Qualification\* Certificate in Personal Finance Module\* Personal Financial Encounters

Examination\*

Start

Next >

👣 Home

▼ View Examinations