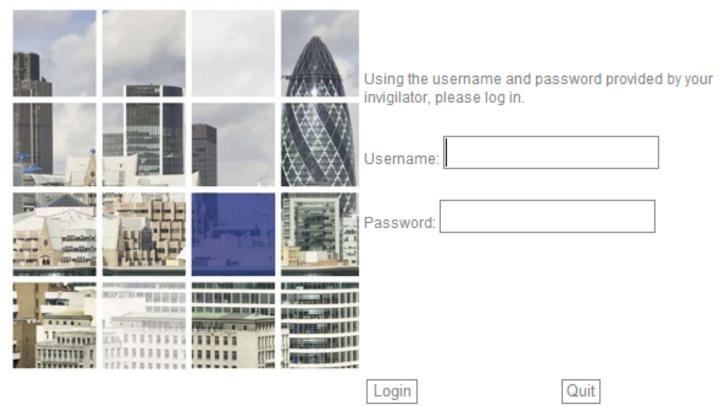

🌉 Results

ifs e-test™ is a trademark of ifs University College, a not-for-profit professional body and registered charity, incorporated by Royal Charter.

e-test
ifsalisonm Alison Student 01/01/1980
\*SPECIMEN A\* Personal Financial Encounters Unit 1

Please check the details below to confirm that they are correct.

| ifs username  | ifsalisonm                                        |
|---------------|---------------------------------------------------|
| Name          | Alison Student                                    |
| Date Of Birth | 01/01/1980                                        |
| Gender        |                                                   |
| Unit title    | *SPECIMEN A* Personal Financial Encounters Unit 1 |

If you are not the person above then select the 'This isn't me' button below.

If the details above are correct, use the 'Next' button below.