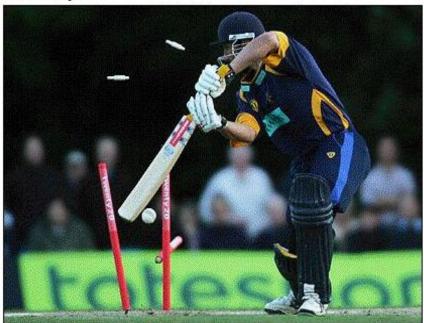

#### Case Study 1

Look at the image above and answer the following question:

#### Question 4 of 7

Your examination includes stimulus-based questions, they will appear in the following format:

The correct answer is 'Arm guard'. Select the response now and press Next (N) to continue.

What piece of equipment is the batsman not wearing?

- Arm guard.
- O Gloves.
- Helmet.
- O Pads.
- Come back and review this answer later (W)