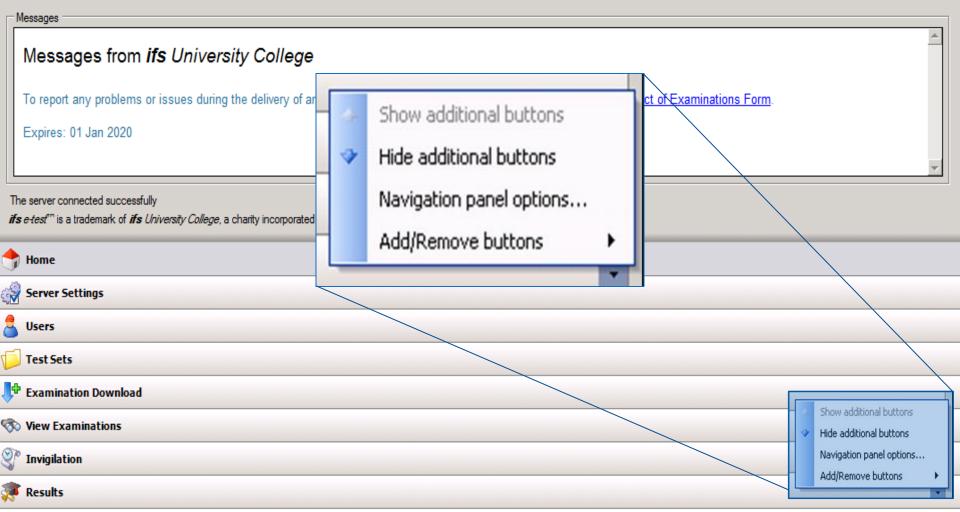

## **è** e-test Administration System v2.2

Welcome to the ifs e-test administration system, where you administer your electronic examinations.

Click on the buttons below to access the different areas of the administration system. For more assistance, consult the User Guide.

#### Click to change your password

,