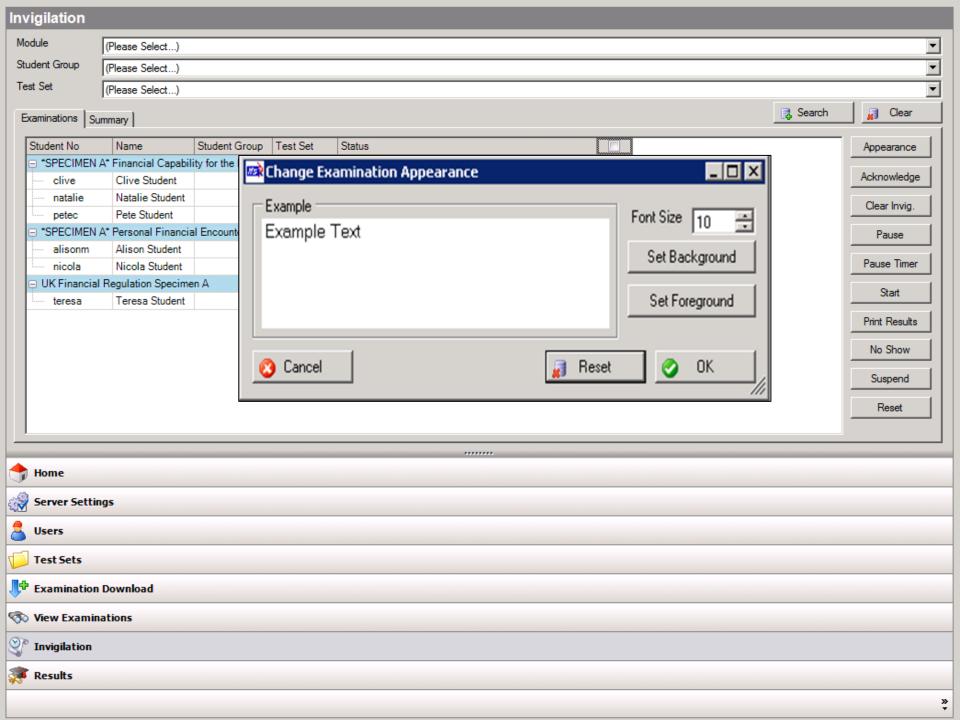

#### Invigilation Module (Please Select...) Student Group (Please Select...) Test Set (Please Select...) R Search Clear Examinations | Summary | Student Group Test Set Student No Status Name App<u>e</u>arance \*SPECIMEN A\* Financial Capability for the Immediate and Short Term Unit 1 <u>A</u>cknowledge clive Clive Student Financial Capability for the Immediate and Short Term Pete Student Financial Capability for the Immediate and Short Term petec Clear Invig. \*SPECIMEN A\* Personal Financial Encounters Unit 1 Pause Alison Student alisonm paused Pause Timer nicola Nicola Student Personal Financial Encounters Start UK Financial Regulation Specimen A UK Financial Services and Regulation Teresa Student teresa Print Results No Show Suspend Reset Home Server Settings Users Test Sets Fxamination Download View Examinations Invigilation Results