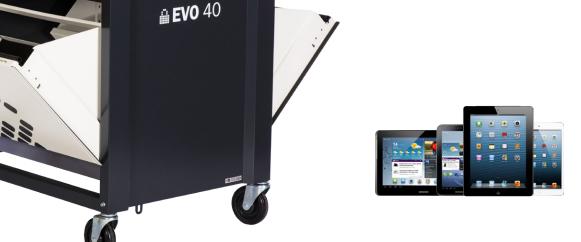

## EVO 40 Cart<sup>™</sup>

Charge, store, secure and transport up to 40 Tablet devices

**Efficient charging.** The EVO 40 Cart is capable of charging up to 40 Tablet devices simultaneously.

**Compatible.**<sup>1</sup> The Carry Baskets are designed to accommodate almost any Tablet device.

**Secure!** After a day of use, lock the tilting storage compartments and attach the heavy duty anchor kit for securing the Cart whilst it's not in use.

**Portable.** Equipped with eight removable 5 slot Carry Baskets, making mobile device deployments easier.

## It just makes life easier.

**Carry Baskets** give users the flexibility to deploy Tablet devices – – – – – with ease. No more students waiting in line for devices - speed up deployment and start using devices faster.