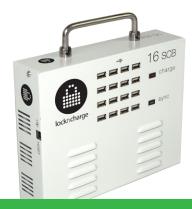

**Mobile syncing** (optional). Think you may need syncing – – – – functionality in the future? Don't buy a new Cart... purchase the hand held iQ 16 Sync Charge Box which allows you to carry the unit where syncing is required (sold separately).