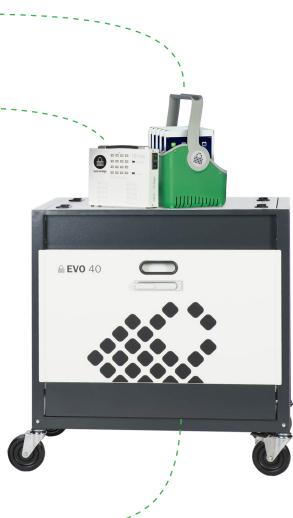

**Mobile syncing** (optional). Think you may need syncing – – – – functionality in the future? Don't buy a new Cart... purchase the hand held iQ 16 Sync Charge Box which allows you to carry the unit where syncing is required (sold separately).

**Two tilting storage compartments** are located on opposite ends of the Cart where your Tablet devices are securing stored for charging and transportation. -

**Highly Secure.** Two-point locking system to keep your valuable devices safe.