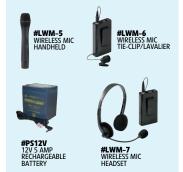

### AVAILABLE ACCESSORIES

#### **FEATURES**

- Affordable and attractive, popular sound lectern, ideal for venues like smaller conference rooms, meeting halls, auditoriums and cafeterias.
- Two Microphones: one Handheld (9' cable) and one Tie-Clip/Lavaliere (10' cable)
- Flexible gooseneck arm
- Input/Output lines for Media players, extension speakers, recording and playing MP3s
- 12"Wx6"D shelf space provides convenient storage
- High pressure thermal-fused laminate on a MDF core
- Durable scratch resistance surface
- Minor Assembly Required, UPS