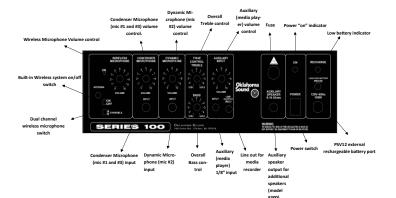

## 111PLS TECHNICAL SPECIFICATIONS

| DIMENSIONS  46"H x 22"W x 17"D  WEIGHT  50 lbs.  INSIDE SHELF  20.5"W x 6"D  POWER OUTPUT  30 Watts  MICROPHONES  2 Condenser type: Handheld with 9' Cable, Tie-Clip/Lavalier with 10' Cable  SPEAKERS  Four 8" Full Range  INPUTS  Two Mics, One Aux  WIRELESS  Switchable, Two Frequency  OUTPUTS  Line out 1: Extension Speaker, Line out 2: Media Recorder  CONTROLS  Four Volume, Bass/Treble, On/Off  FUSE  Internally Mounted, 2A  POWER SUPPLY  117V AC; 12V DC with Optional battery  RECHARGER  Internally mounted, with LED indicator |              |                                                                               |
|--------------------------------------------------------------------------------------------------------------------------------------------------------------------------------------------------------------------------------------------------------------------------------------------------------------------------------------------------------------------------------------------------------------------------------------------------------------------------------------------------------------------------------------------------|--------------|-------------------------------------------------------------------------------|
| INSIDE SHELF  20.5"W x 6"D  POWER OUTPUT  30 Watts  MICROPHONES  2 Condenser type: Handheld with 9' Cable Tie-Clip/Lavalier with 10' Cable  SPEAKERS  Four 8" Full Range  INPUTS  Two Mics, One Aux  WIRELESS  Switchable, Two Frequency  OUTPUTS  Line out 1: Extension Speaker, Line out 2: Media Recorder  CONTROLS  Four Volume, Bass/Treble, On/Off  FUSE  Internally Mounted, 2A  POWER SUPPLY  117V AC; 12V DC with Optional battery                                                                                                      | DIMENSIONS   | 46"H x 22"W x 17"D                                                            |
| POWER OUTPUT  30 Watts  MICROPHONES  2 Condenser type: Handheld with 9' Cable Tie-Clip/Lavalier with 10' Cable SPEAKERS  Four 8" Full Range INPUTS  Two Mics, One Aux  WIRELESS  Switchable, Two Frequency  UTPUTS  Line out 1: Extension Speaker, Line out 2: Media Recorder  CONTROLS  Four Volume, Bass/Treble, On/Off  FUSE  Internally Mounted, 2A  POWER SUPPLY  117V AC; 12V DC with Optional battery                                                                                                                                     | WEIGHT       | 50 lbs.                                                                       |
| MICROPHONES  2 Condenser type: Handheld with 9' Cable Tie-Clip/Lavalier with 10' Cable SPEAKERS  Four 8" Full Range INPUTS  Two Mics, One Aux WIRELESS  Switchable, Two Frequency  UTPUTS  Line out 1: Extension Speaker, Line out 2: Media Recorder  CONTROLS  Four Volume, Bass/Treble, On/Off FUSE  Internally Mounted, 2A  POWER SUPPLY  117V AC; 12V DC with Optional battery                                                                                                                                                               | INSIDE SHELF | 20.5"W x 6"D                                                                  |
| SPEAKERS Four 8" Full Range INPUTS Two Mics, One Aux WIRELESS Switchable, Two Frequency OUTPUTS Line out 1: Extension Speaker, Line out 2: Media Recorder CONTROLS Four Volume, Bass/Treble, On/Off FUSE Internally Mounted, 2A POWER SUPPLY 117V AC; 12V DC with Optional battery                                                                                                                                                                                                                                                               | POWER OUTPUT | 30 Watts                                                                      |
| INPUTS Two Mics, One Aux WIRELESS Switchable, Two Frequency OUTPUTS Line out 1: Extension Speaker, Line out 2: Media Recorder CONTROLS Four Volume, Bass/Treble, On/Off FUSE Internally Mounted, 2A POWER SUPPLY 117V AC; 12V DC with Optional battery                                                                                                                                                                                                                                                                                           | MICROPHONES  | 2 Condenser type: Handheld with 9' Cable,<br>Tie-Clip/Lavalier with 10' Cable |
| WIRELESS Switchable, Two Frequency OUTPUTS Line out 1: Extension Speaker, Line out 2: Media Recorder CONTROLS Four Volume, Bass/Treble, On/Off FUSE Internally Mounted, 2A POWER SUPPLY 117V AC; 12V DC with Optional battery                                                                                                                                                                                                                                                                                                                    | SPEAKERS     | Four 8" Full Range                                                            |
| OUTPUTS Line out 1: Extension Speaker, Line out 2: Media Recorder  CONTROLS Four Volume, Bass/Treble, On/Off  FUSE Internally Mounted, 2A  POWER SUPPLY 117V AC; 12V DC with Optional battery                                                                                                                                                                                                                                                                                                                                                    | INPUTS       | Two Mics, One Aux                                                             |
| Line out 2: Media Recorder  CONTROLS Four Volume, Bass/Treble, On/Off  FUSE Internally Mounted, 2A  POWER SUPPLY 117V AC; 12V DC with Optional battery                                                                                                                                                                                                                                                                                                                                                                                           | WIRELESS     | Switchable, Two Frequency                                                     |
| FUSE Internally Mounted, 2A POWER SUPPLY 117V AC; 12V DC with Optional battery                                                                                                                                                                                                                                                                                                                                                                                                                                                                   | OUTPUTS      | Line out 1: Extension Speaker,<br>Line out 2: Media Recorder                  |
| POWER SUPPLY 117V AC; 12V DC with Optional battery                                                                                                                                                                                                                                                                                                                                                                                                                                                                                               | CONTROLS     | Four Volume, Bass/Treble, On/Off                                              |
|                                                                                                                                                                                                                                                                                                                                                                                                                                                                                                                                                  | FUSE         | Internally Mounted, 2A                                                        |
| RECHARGER Internally mounted, with LED indicator                                                                                                                                                                                                                                                                                                                                                                                                                                                                                                 | POWER SUPPLY | 117V AC; 12V DC with Optional battery                                         |
|                                                                                                                                                                                                                                                                                                                                                                                                                                                                                                                                                  | RECHARGER    | Internally mounted, with LED indicator                                        |