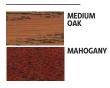

# **Power Plus Mid Sized Lectern MODEL #111PLS**

#### **FEATURES**

- Affordable and attractive, popular sound lectern, ideal for venues like smaller conference rooms, meeting halls, auditoriums and cafeterias.
- Two Microphones: one Handheld (9' cable) and one Tie-Clip/Lavaliere (10' cable)
- Flexible gooseneck arm
- Input/Output lines for Media players, extension speakers, recording and playing MP3s
- 12"Wx6"D shelf space provides convenient storage
- High pressure thermal-fused laminate on a MDF core
- Durable scratch resistance surface
- Minor Assembly Required, UPS





#### COLOR OPTIONS





### AVAILABLE ACCESSORIES



## 111PLS TECHNICAL SPECIFICATIONS

| DIMENSIONS  46"H x 22"W x 17"D  WEIGHT  50 lbs.  INSIDE SHELF  20.5"W x 6"D  POWER OUTPUT  30 Watts  MICROPHONES  2 Condenser type: Handheld with 9' Cable, Tie-Clip/Lavalier with 10' Cable  SPEAKERS  Four 8" Full Range  INPUTS  Two Mics, One Aux  WIRELESS  Switchable, Two Frequency  OUTPUTS  Line out 1: Extension Speaker, Line out 2: Media Recorder  CONTROLS  Four Volume, Bass/Treble, On/Off  FUSE  Internally Mounted, 2A  POWER SUPPLY  117V AC; 12V DC with Optional battery  RECHARGER  Internally mounted, with LED indicator |              |                                                                               |
|------------------------------------------------------------------------------------------------------