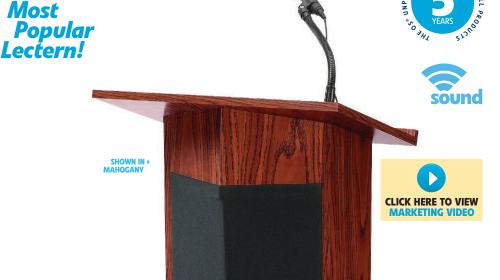

# **Power Plus Mid Sized Lectern MODEL #111PLS**

#### **FEATURES**

- Affordable and attractive, popular sound lectern, ideal for venues like smaller conference rooms, meeting halls, auditoriums and cafeterias.
- Two Microphones: one Handheld (9' cable) and one Tie-Clip/Lavaliere (10' cable)
- Flexible gooseneck arm
- Input/Output lines for Media players, extension speakers, recording and playing MP3s
- 12"Wx6"D shelf space provides convenient storage
- High pressure thermal-fused laminate on a MDF core
- Durable scratch resistance surface
- Minor Assembly Required, UPS

## 111PLS TECHNICAL SPECIFICATIONS

| DIMENSIONS  46"H x 22"W x 17"D  WEIGHT  50 lbs.  INSIDE SHELF  20.5"W x 6"D  POWER OUTPUT  30 Watts  MICROPHONES  2 Condenser type: Handheld with 9' Cable, Tie-Clip/Lavalier with 10' Cable  SPEAKERS  Four 8" Full Range  INPUTS  Two Mics, One Aux  WIRELESS  Switchable, Two Frequency  OUTPUTS  Line out 1: Extension Speaker, Line out 2: Media Recorder  CONTROLS  Four Volume, Bass/Treble, On/Off  FUSE  Internally Mounted, 2A  POWER SUPPLY  117V AC; 12V DC with Optional battery  RECHARGER  Internally mounted, with LED indicator |              |                                                                               |
|--------------------------------------------------------------------------------------------------------------------------------------------------------------------------------------------------------------------------------------------------------------------------------------------------------------------------------------------------------------------------------------------------------------------------------------------------------------------------------------------------------------------------------------------------|--------------|-------------------------------------------------------------------------------|
| INSIDE SHELF  20.5"W x 6"D  POWER OUTPUT  30 Watts  MICROPHONES  2 Condenser type: Handheld with 9' Cable Tie-Clip/Lavalier with 10' Cable  SPEAKERS  Four 8" Full Range  INPUTS  Two Mics, One Aux  WIRELESS  Switchable, Two Frequency  OUTPUTS  Line out 1: Extension Speaker, Line out 2: Media Recorder  CONTROLS  Four Volume, Bass/Treble, On/Off  FUSE  Internally Mounted, 2A  POWER SUPPLY  117V AC; 12V DC with Optional battery                                                                                                      | DIMENSIONS   | 46"H x 22"W x 17"D                                                            |
| POWER OUTPUT  30 Watts  MICROPHONES  2 Condenser type: Handheld with 9' Cable Tie-Clip/Lavalier with 10' Cable SPEAKERS  Four 8" Full Range INPUTS  Two Mics, One Aux  WIRELESS  Switchable, Two Frequency  UTPUTS  Line out 1: Extension Speaker, Line out 2: Media Recorder  CONTROLS  Four Volume, Bass/Treble, On/Off  FUSE  Internally Mounted, 2A  POWER SUPPLY  117V AC; 12V DC with Optional battery                                                                                                                                     | WEIGHT       | 50 lbs.                                                                       |
| MICROPHONES  2 Condenser type: Handheld with 9' Cable Tie-Clip/Lavalier with 10' Cable SPEAKERS  Four 8" Full Range INPUTS  Two Mics, One Aux WIRELESS  Switchable, Two Frequency  UTPUTS  Line out 1: Extension Speaker, Line out 2: Media Recorder  CONTROLS  Four Volume, Bass/Treble, On/Off FUSE  Internally Mounted, 2A  POWER SUPPLY  117V AC; 12V DC with Optional battery                                                                                                                                                               | INSIDE SHELF | 20.5"W x 6"D                                                                  |
| SPEAKERS Four 8" Full Range INPUTS Two Mics, One Aux WIRELESS Switchable, Two Frequency OUTPUTS Line out 1: Extension Speaker, Line out 2: Media Recorder CONTROLS Four Volume, Bass/Treble, On/Off FUSE Internally Mounted, 2A POWER SUPPLY 117V AC; 12V DC with Optional battery                                                                                                                                                                                                                                                               | POWER OUTPUT | 30 Watts                                                                      |
| INPUTS Two Mics, One Aux WIRELESS Switchable, Two Frequency OUTPUTS Line out 1: Extension Speaker, Line out 2: Media Recorder CONTROLS Four Volume, Bass/Treble, On/Off FUSE Internally Mounted, 2A POWER SUPPLY 117V AC; 12V DC with Optional battery                                                                                                                                                                                                                                                                                           | MICROPHONES  | 2 Condenser type: Handheld with 9' Cable,<br>Tie-Clip/Lavalier with 10' Cable |
| WIRELESS Switchable, Two Frequency OUTPUTS Line out 1: Extension Speaker, Line out 2: Media Recorder CONTROLS Four Volume, Bass/Treble, On/Off FUSE Internally Mounted, 2A POWER SUPPLY 117V AC; 12V DC with Optional battery                                                                                                                                                                                                                                                                                                                    | SPEAKERS     | Four 8" Full Range                                                            |
| OUTPUTS Line out 1: Extension Speaker, Line out 2: Media Recorder  CONTROLS Four Volume, Bass/Treble, On/Off  FUSE Internally Mounted, 2A  POWER SUPPLY 117V AC; 12V DC with Optional battery                                                                                                                                                                                                                                                                                                                                                    | INPUTS       | Two Mics, One Aux                                                             |
| Line out 2: Media Recorder  CONTROLS Four Volume, Bass/Treble, On/Off  FUSE Internally Mounted, 2A  POWER SUPPLY 117V AC; 12V DC with Optional battery                                                                                                                                                                                                                                                                                                                                                                                           | WIRELESS     | Switchable, Two Frequency                                                     |
| FUSE Internally Mounted, 2A POWER SUPPLY 117V AC; 12V DC with Optional battery                                                                                                                                                                                                                                                                                                                                                                                                                                                                   | OUTPUTS      | Line out 1: Extension Speaker,<br>Line out 2: Media Recorder                  |
| POWER SUPPLY 117V AC; 12V DC with Optional battery                                                                                                                                                                                                                                                                                                                                                                                                                                                                                               | CONTROLS     | Four Volume, Bass/Treble, On/Off                                              |
|                                                                                                                                                                                                                                                                                                                                                                                                                                                                                                                                                  | FUSE         | Internally Mounted, 2A                                                        |
| RECHARGER Internally mounted, with LED indicator                                                                                                                                                                                                                                                                                                                                                                                                                                                                                                 | POWER SUPPLY | 117V AC; 12V DC with Optional battery                                         |
|                                                                                                                                                                                                                                                                                                                                                                                                                                                                                                                                                  | RECHARGER    | Internally mounted, with LED indicator                                        |