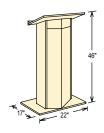

## 111PLS TECHNICAL SPECIFICATIONS

| DIMENSIONS  46"H x 22"W x 17"D  WEIGHT  50 lbs.  INSIDE SHELF  20.5"W x 6"D  POWER OUTPUT  30 Watts  MICROPHONES  2 Condenser type: Handheld with 9' Cable, Tie-Clip/Lavalier with 10' Cable  SPEAKERS  Four 8" Full Range  INPUTS  Two Mics, One Aux  WIRELESS  Switchable, Two Frequency  OUTPUTS  Line out 1: Extension Speaker, Line out 2: Media Recorder  CONTROLS  Four Volume, Bass/Treble, On/Off  FUSE  Internally Mounted, 2A  POWER SUPPLY  117V AC; 12V DC with Optional battery  RECHARGER  Internally mounted, with LED indicator |              |                                                                               |
|--------------------------------------------------------------------------------------------------------------------------------------------------------------------------------------------------------------------------------------------------------------------------------------------------------------------------------------------------------------------------------------------------------------------------------------------------------------------------------------------------------------------------------------------------|--------------|-------------------------------------------------------------------------------|
| INSIDE SHELF  20.5"W x 6"D  POWER OUTPUT  30 Watts  MICROPHONES  2 Condenser type: Handheld with 9' Cable Tie-Clip/Lavalier with 10' Cable  SPEAKERS  Four 8" Full Range  INPUTS  Two Mics, One Aux  WIRELESS  Switchable, Two Frequency  OUTPUTS  Line out 1: Extension Speaker, Line out 2: Media Recorder  CONTROLS  Four Volume, Bass/Treble, On/Off  FUSE  Internally Mounted, 2A  POWER SUPPLY  117V AC; 12V DC with Optional battery                                                                                                      | DIMENSIONS   | 46"H x 22"W x 17"D                                                            |
| POWER OUTPUT  30 Watts  MICROPHONES  2 Condenser type: Handheld with 9' Cable Tie-Clip/Lavalier with 10' Cable SPEAKERS  Four 8" Full Range INPUTS  Two Mics, One Aux  WIRELESS  Switchable, Two Frequency  UTPUTS  Line out 1: Extension Speaker, Line out 2: Media Recorder  CONTROLS  Four Volume, Bass/Treble, On/Off  FUSE  Internally Mounted, 2A  POWER SUPPLY  117V AC; 12V DC with Optional battery                                                                                                                                     | WEIGHT       | 50 lbs.                                                                       |
| MICROPHONES  2 Condenser type: Handheld with 9' Cable Tie-Clip/Lavalier with 10' Cable SPEAKERS  Four 8" Full Range INPUTS  Two Mics, One Aux WIRELESS  Switchable, Two Frequency  UTPUTS  Line out 1: Extension Speaker, Line out 2: Media Recorder  CONTROLS  Four Volume, Bass/Treble, On/Off FUSE  Internally Mounted, 2A  POWER SUPPLY  117V AC; 12V DC with Optional battery                                                                                                                                                               | INSIDE SHELF | 20.5"W x 6"D                                                                  |
| SPEAKERS Four 8" Full Range INPUTS Two Mics, One Aux WIRELESS Switchable, Two Frequency OUTPUTS Line out 1: Extension Speaker, Line out 2: Media Recorder CONTROLS Four Volume, Bass/Treble, On/Off FUSE Internally Mounted, 2A POWER SUPPLY 117V AC; 12V DC with Optional battery                                                                                                                                                                                                                                                               | POWER OUTPUT | 30 Watts                                                                      |
| INPUTS Two Mics, One Aux WIRELESS Switchable, Two Frequency OUTPUTS Line out 1: Extension Speaker, Line out 2: Media Recorder CONTROLS Four Volume, Bass/Treble, On/Off FUSE Internally Mounted, 2A POWER SUPPLY 117V AC; 12V DC with Optional battery                                                                                                                                                                                                                                                                                           | MICROPHONES  | 2 Condenser type: Handheld with 9' Cable,<br>Tie-Clip/Lavalier with 10' Cable |
| WIRELESS Switchable, Two Frequency OUTPUTS Line out 1: Extension Speaker, Line out 2: Media Recorder CONTROLS Four Volume, Bass/Treble, On/Off FUSE Internally Mounted, 2A POWER SUPPLY 117V AC; 12V DC with Optional battery                                                                                                                                                                                                                                                                                                                    | SPEAKERS     | Four 8" Full Range                                                            |
| OUTPUTS Line out 1: Extension Speaker, Line out 2: Media Recorder  CONTROLS Four Volume, Bass/Treble, On/Off  FUSE Internally Mounted, 2A  POWER SUPPLY 117V AC; 12V DC with Optional battery                                                                                                                                                                                                                                                                                                                                                    | INPUTS       | Two Mics, One Aux                                                             |
| Line out 2: Media Recorder  CONTROLS Four Volume, Bass/Treble, On/Off  FUSE Internally Mounted, 2A  POWER SUPPLY 117V AC; 12V DC with Optional battery                                                                                                                                                                                                                                                                                                                                                                                           | WIRELESS     | Switchable, Two Frequency                                                     |
| FUSE Internally Mounted, 2A POWER SUPPLY 117V AC; 12V DC with Optional battery                                                                                                                                                                                                                                                                                                                                                                                                                                                                   | OUTPUTS      | Line out 1: Extension Speaker,<br>Line out 2: Media Recorder                  |
| POWER SUPPLY 117V AC; 12V DC with Optional battery                                                                                                                                                                                                                                                                                                                                                                                                                                                                                               | CONTROLS     | Four Volume, Bass/Treble, On/Off                                              |
|                                                                                                                                                                                                                                                                                                                                                                                                                                                                                                                                                  | FUSE         | Internally Mounted, 2A                                                        |
| RECHARGER Internally mounted, with LED indicator                                                                                                                                                                                                                                                                                                                                                                                                                                                                                                 | POWER SUPPLY | 117V AC; 12V DC with Optional battery                                         |
|                                                                                                                                                                                                                                                                                                                                                                                                                                                                                                                                                  | RECHARGER    | Internally mounted, with LED indicator                                        |