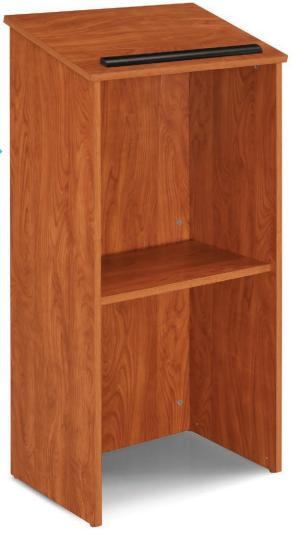

## Full Floor Lectern MODEL #222

## **FEATURES**

- Full Floor Lectern ideal for conference and training rooms
- Large reading surface with a convenient book stop
- Spacious shelf for storage
- Includes protective floor glides and an optional caster kit (#2CS)
- Ships Ready To Assemble, UPS

205 Westwood Ave, Long Branch, NJ 07740 Phone: 866-94 BOARDS (26273) / (732)-222-1511 Fax: (732)-222-7088 | E-mail: sales@touchboards.com

SHOWN IN > WILD CHERRY