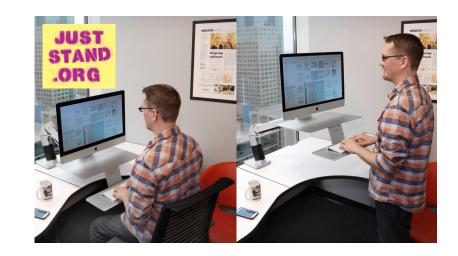

The WorkFit-A for Apple is a sleek, height-adjustable workstation designed so that you can stand more, sit less, and become healthier doing so. The advanced ergonomics and uncompromising style of the WorkFit-A are designed so that your body, space, and passion all function in perfect harmony.

See "WorkFit for Apple" movies.ergotron.com

People who think different can now work different. Standing is like walking: it increases energy, burns extra calories, tones muscles, improves posture, increases blood flow, and ramps up metabolism.