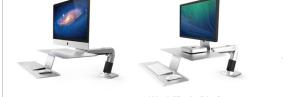

## WorkFit-A Sit-Stand Workstation

- Optimized for the latest iMac<sup>®</sup>, 24-422-227 also works with non-Apple displays
- Aluminum construction
- Fluid, one-touch motion with patented CF Technology
- Height adjustment range of 19 inches (48 cm)
- Keyboard tilts
- Clamps to back edge of desks up to 31.5" (800 mm) deep
- Grommet mounts through holes in desks up to 29.5" (749 mm) deep