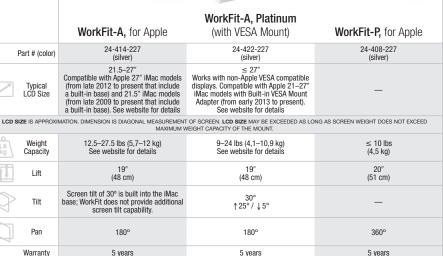

## WorkFit-A Sit-Stand Workstation

- Optimized for the latest iMac<sup>®</sup>, 24-422-227 also works with non-Apple displays
- Aluminum construction
- Fluid, one-touch motion with patented CF Technology
- Height adjustment range of 19 inches (48 cm)
- Keyboard tilts
- Clamps to back edge of desks up to 31.5" (800 mm) deep
- Grommet mounts through holes in desks up to 29.5" (749 mm) deep

## WorkFit-P Sit-Stand Workstation

- Generous worksurface, perfect for laptops
- Aluminum construction
- Fluid, one-touch motion with patented **CF** Technology
- Height adjustment range of 20 inches (51 cm)
- Holds up to 10 lbs (4.5 kg)
- Clamps to back edge of desks or grommet mounts through holes 0.78-2.56" (20-65 mm) thick