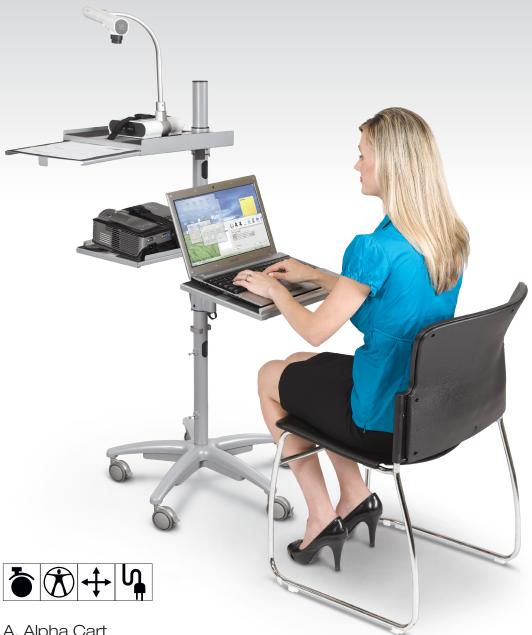

## A. Alpha Cart

- The Alpha Cart is a versatile, mobile, and modular cart ideal for document cameras, projectors, laptops, and other audio/visual equipment.
- Use as a mobile projector cart, easily transporting your A/V equipment from room to room. The small footprint ensures nimble performance even in tight quarters. Also functions as a compact mobile workstation.
- Frame includes 3" locking casters on a stable star base, and three independently height adjustable equipment shelves.
- Center post acts as a hub, allowing for the three included shelves to be positioned exactly where you need them. Cable management clips keep cords
- Laptop/keyboard shelf is angled 7°, measures 15.75" x 11.75", and includes a mouse platform (6" x 6.63") that swivels beneath when not in use.
- Projector shelf measures 15" x 11" and includes an adjustable equipment security strap.
- Document camera shelf measures 15" x 13.63", includes an adjustable equipment security strap, and a retractable platform (13.5" x 8.63") for projection
- All shelves include non-skid EVA pads.