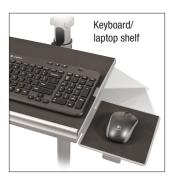

## A. Alpha Cart

- The Alpha Cart is a versatile, mobile, and modular cart ideal for document cameras, projectors, laptops, and other audio/visual equipment.
- Use as a mobile projector cart, easily transporting your A/V equipment from room to room. The small footprint ensures nimble performance even in tight quarters. Also functions as a compact mobile workstation.
- Frame includes 3" locking casters on a stable star base, and three independently height adjustable equipment shelves.
- Center post acts as a hub, allowing for the three included shelves to be positioned exactly where you need them. Cable management clips keep cords
- Laptop/keyboard shelf is angled 7°, measures 15.75" x 11.75", and includes a mouse platform (6" x 6.63") that swivels beneath when not in use.
- Projector shelf measures 15" x 11" and includes an adjustable equipment security strap.
- Document camera shelf measures 15" x 13.63", includes an adjustable equipment security strap, and a retractable platform (13.5" x 8.63") for projection
- All shelves include non-skid EVA pads.