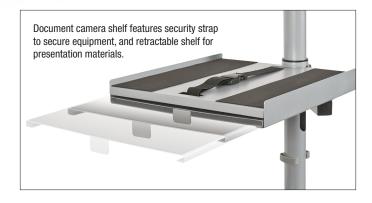

## A. Alpha Cart

- The Alpha Cart is a versatile, mobile, and modular cart ideal for document cameras, projectors, laptops, and other audio/visual equipment.
- Use as a mobile projector cart, easily transporting your A/V equipment from room to room. The small footprint ensures nimble performance even in tight quarters. Also functions as a compact mobile workstation.
- Frame includes 3" locking casters on a stable star base, and three independently height adjustable equipment shelves.
- Center post acts as a hub, allowing for the three included shelves to be positioned exactly where you need them. Cable management clips keep cords
- Laptop/keyboard shelf is angled 7°, measures 15.75" x 11.75", and includes a mouse platform (6" x 6.63") that swivels beneath when not in use.
- Projector shelf measures 15" x 11" and includes an adjustable equipment security strap.
- Document camera shelf measures 15" x 13.63", includes an adjustable equipment security strap, and a retractable platform (13.5" x 8.63") for projection
- All shelves include non-skid EVA pads.