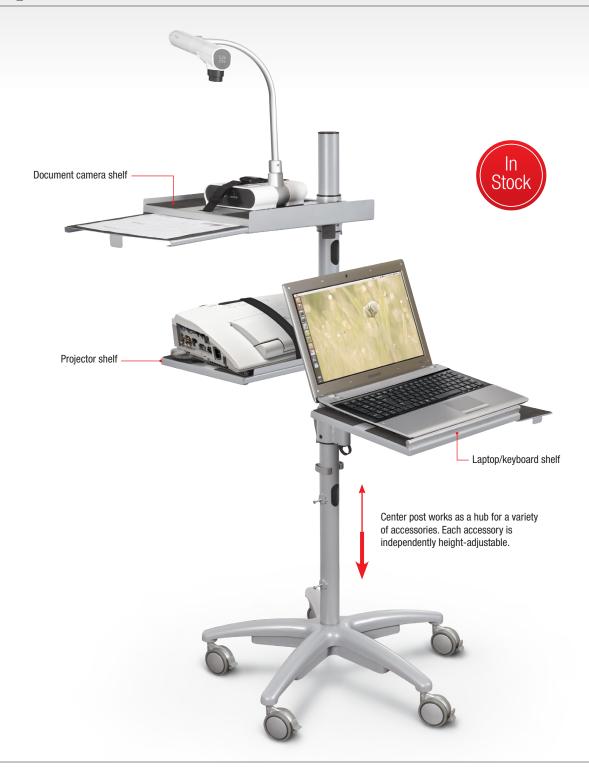

## A. Alpha Cart

- The Alpha Cart is a versatile, mobile, and modular cart ideal for document cameras, projectors, laptops, and other audio/visual equipment.
- Use as a mobile projector cart, easily transporting your A/V equipment from room to room. The small footprint ensures nimble performance even in tight quarters. Also functions as a compact mobile workstation.
- Frame includes 3" locking casters on a stable star base, and three independently height adjustable equipment shelves.
- Center post acts as a hub, allowing for the three included shelves to be positioned exactly where you need them. Cable management clips keep cords
- Laptop/keyboard shelf is angled 7°, measures 15.75" x 11.75", and includes a mouse platform (6" x 6.63") that swivels beneath when not in use.
- Projector shelf measures 15" x 11" and includes an adjustable equipment security strap.
- Document camera shelf measures 15" x 13.63", includes an adjustable equipment security strap, and a retractable platform (13.5" x 8.63") for projection
- All shelves include non-skid EVA pads.