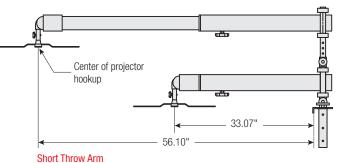

## A-C. iTeach® 2 Electric IWB Wall Mount

- Address your audience's needs by adding 20" of electric height adjustment to any board with the iTeach® 2 Electric IWB Wall Mount.
- Attach the mount wherever needed on your wall to allow easy accessibility. With
  just one touch of a button on the hand held control pad, the wall mount will glide
  effortlessly to the desired height. Motor is UL-60950-1 compliant.
- Holds up to a 4.5'H x 8'W x 5"D board between 50 and 100 lbs. Optional bracket available to hold boards up to 9". Call for details.
- Projector arm included. Choose from short throw, super short throw, or ultra short throw. See diagram on right for technical specifications. Holds up to 25 lb. projector.
- Platinum powder-coat finish is attractive and durable.
- TAA compliant.
- For interactive projectors with strict flatness requirements, we recommend the Interactive Projector Board with Brio Trim, providing guaranteed results for projectability, erasability and durability.

| Key                              | Part No. | Description           | Dimensions               | Ship Wt. |
|----------------------------------|----------|-----------------------|--------------------------|----------|
| iTeach 2 Electric IWB Wall Mount |          |                       |                          |          |
| Α                                | 27631    | Short Throw Arm       | 63.5"H x 55.5"W x 8.25"D | 83 lbs   |
| В                                | 27632    | Super Short Throw Arm | 63.5"H x 55.5"W x 8.25"D | 76 lbs   |
| С                                | 27633    | Ultra Short Throw Arm | 63.5"H x 55.5"W x 8.25"D | 74 lbs   |

Center of projector hookup

 Balt<sup>®</sup> & Best-Rite<sup>®</sup> are brand divisions of MooreCo, Inc.

2885 Lorraine Ave | Temple, TX 76501 p: 800.749.2258 | f: 800.697.6258

www.moorecoinc.com