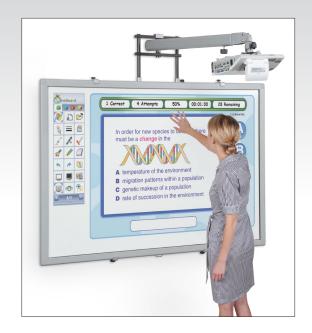

## A-C. iTeach® 2 Electric IWB Wall Mount

- Address your audience's needs by adding 20" of electric height adjustment to any board with the iTeach® 2 Electric IWB Wall Mount.
- Attach the mount wherever needed on your wall to allow easy accessibility. With
  just one touch of a button on the hand held control pad, the wall mount will glide
  effortlessly to the desired height. Motor is UL-60950-1 compliant.
- Holds up to a 4.5'H x 8'W x 5"D board between 50 and 100 lbs. Optional bracket available to hold boards up to 9". Call for details.
- Projector arm included. Choose from short throw, super short throw, or ultra short throw. See diagram on right for technical specifications. Holds up to 25 lb. projector.
- Platinum powder-coat finish is attractive and durable.
- TAA compliant.
- For interactive projectors with strict flatness requirements, we recommend the Interactive Projector Board with Brio Trim, providing guaranteed results for projectability, erasability and durability.