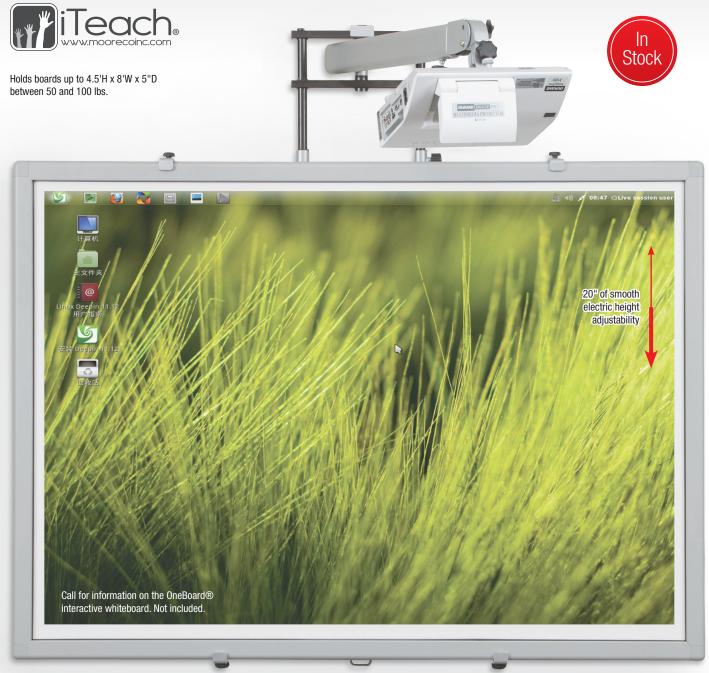

## A-C. iTeach® 2 Electric IWB Wall Mount

- Address your audience's needs by adding 20" of electric height adjustment to any board with the iTeach® 2 Electric IWB Wall Mount.
- Attach the mount wherever needed on your wall to allow easy accessibility. With
  just one touch of a button on the hand held control pad, the wall mount will glide
  effortlessly to the desired height. Motor is UL-60950-1 compliant.
- Holds up to a 4.5'H x 8'W x 5"D board between 50 and 100 lbs. Optional bracket available to hold boards up to 9". Call for details.
- Projector arm included. Choose from short throw, super short throw, or ultra short throw. See diagram on right for technical specifications. Holds up to 25 lb. projector.
- Platinum powder-coat finish is attractive and durable.
- TAA compliant.
- For interactive projectors with strict flatness requirements, we recommend the Interactive Projector Board with Brio Trim, providing guaranteed results for projectability, erasability and durability.

| Key                              | Part No. | Description           | Dimensions               | Ship Wt. |
|----------------------------------|----------|-----------------------|--------------------------|----------|
| iTeach 2 Electric IWB Wall Mount |          |                       |                          |          |
| Α                                | 27631    | Short Throw Arm       | 63.5"H x 55.5"W x 8.25"D | 83 lbs   |
| В                                | 27632    | Super Short Throw Arm | 63.5"H x 55.5"W x 8.25"D | 76 lbs   |
| С                                | 27633    | Ultra Short Throw Arm | 63.5"H x 55.5"W x 8.25"D | 74 lbs   |