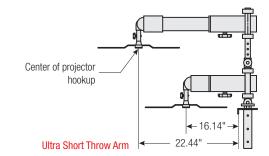

## A-C. iTeach® 2 Electric IWB Wall Mount

- Address your audience's needs by adding 20" of electric height adjustment to any board with the iTeach® 2 Electric IWB Wall Mount.
- Attach the mount wherever needed on your wall to allow easy accessibility. With
  just one touch of a button on the hand held control pad, the wall mount will glide
  effortlessly to the desired height. Motor is UL-60950-1 compliant.
- Holds up to a 4.5'H x 8'W x 5"D board between 50 and 100 lbs. Optional bracket available to hold boards up to 9". Call for details.
- Projector arm included. Choose from short throw, super short throw, or ultra short throw. See diagram on right for technical specifications. Holds up to 25 lb. projector.
- Platinum powder-coat finish is attractive and durable.
- TAA compliant.
- For interactive projectors with strict flatness requirements, we recommend the Interactive Projector Board with Brio Trim, providing guaranteed results for projectability, erasability and durability.

| Key                              | Part No. | Description           | Dimensions               | Ship Wt. |
|----------------------------------|----------|-----------------------|--------------------------|----------|
| iTeach 2 Electric IWB Wall Mount |          |                       |                          |          |
| Α                                | 27631    | Short Throw Arm       | 63.5"H x 55.5"W x 8.25"D | 83 lbs   |
| В                                | 27632    | Super Short Throw Arm | 63.5"H x 55.5"W x 8.25"D | 76 lbs   |
| С                                | 27633    | Ultra Short Throw Arm | 63.5"H x 55.5"W x 8.25"D | 74 lbs   |

Center of projector hookup

 Balt<sup>®</sup> & Best-Rite<sup>®</sup> are brand divisions of MooreCo, Inc.

2885 Lorraine Ave | Temple, TX 76501 p: 800.749.2258 | f: 800.697.6258

www.moorecoinc.com