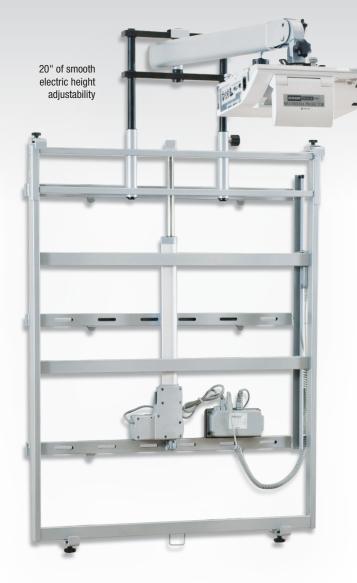

## A-C. iTeach® 2 Electric IWB Wall Mount

- Address your audience's needs by adding 20" of electric height adjustment to any board with the iTeach® 2 Electric IWB Wall Mount.
- Attach the mount wherever needed on your wall to allow easy accessibility. With
  just one touch of a button on the hand held control pad, the wall mount will glide
  effortlessly to the desired height. Motor is UL-60950-1 compliant.
- Holds up to a 4.5'H x 8'W x 5"D board between 50 and 100 lbs. Optional bracket available to hold boards up to 9". Call for details.
- Projector arm included. Choose from short throw, super short throw, or ultra short throw. See diagram on right for technical specifications. Holds up to 25 lb. projector.
- Platinum powder-coat finish is attractive and durable.
- TAA compliant.
- For interactive projectors with strict flatness requirements, we recommend the Interactive Projector Board with Brio Trim, providing guaranteed results for projectability, erasability and durability.

| Key                              | Part No. | Description           | Dimensions               | Ship Wt. |
|----------------------------------|----------|-----------------------|--------------------------|----------|
| iTeach 2 Electric IWB Wall Mount |          |                       |                          |          |
| Α                                | 27631    | Short Throw Arm       | 63.5"H x 55.5"W x 8.25"D | 83 lbs   |
| В                                | 27632    | Super Short Throw Arm | 63.5"H x 55.5"W x 8.25"D | 76 lbs   |
| С                                | 27633    | Ultra Short Throw Arm | 63.5"H x 55.5"W x 8.25"D | 74 lbs   |