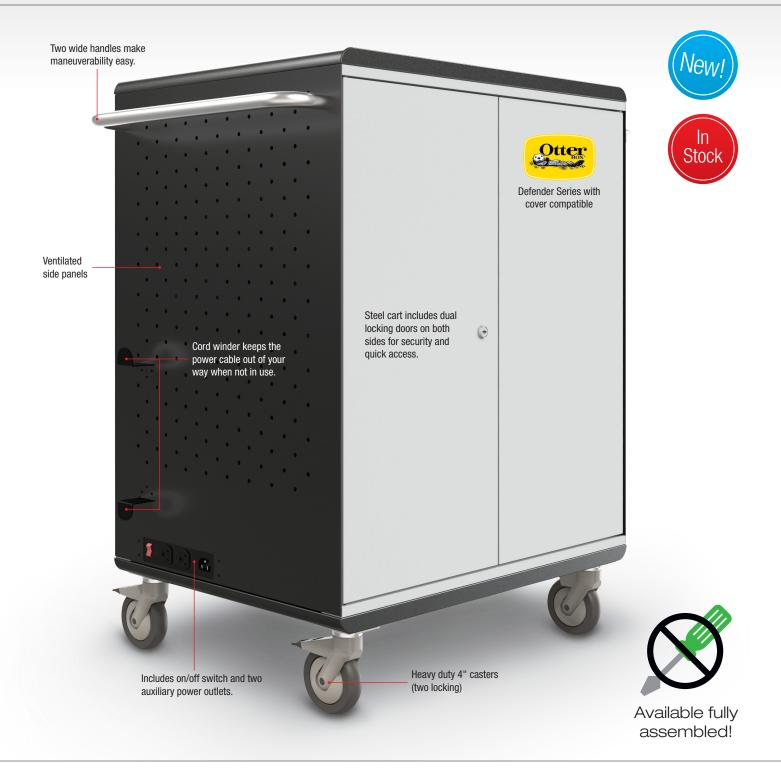

## A-C. A La Cart

- Keep up to 32 tablets or netbooks charged and ready to go with the mobile and versatile A La Cart Tablet Security/Charging Cart.
- The base A La Cart (A) provides a locking steel cabinet to keep your mobile computing devices secure. Upgrade to a charging cart (B) to keep your devices charged and ready to go. Charging model available fully assembled (C) for your convenience.
- Compatible with Chromebook and Otterbox Defender Series. Accommodates
  the full Otterbox Defender case with cover!
- Sliding plastic dividers between tablet slots can be configured for wider devices. Dividers feature cable management clips and wraps. Please check required slot dimensions for your specific device. Slots measure 12"H x 1.02"W x 13.18"D.
- Vertical clearance on each charging shelf is 12", and depth is 13.18". Bottom space (5" high) provides storage for your AV or other equipment.
- The electronically switched AC power distribution unit allows for 12A of charging for up to 16 devices at a time. The repeating cycle timer switches automatically with 15 minutes per bank cycles to help to prevent circuit overload.
- Removable rear locking panel gives easy access to electrical. 4-ETL Listed power strips (8 outlets each) included.
- UL 60950-1:2007 and CAN/CSA-C22.2 No. 60950-1:2007 certified.
- Cart exterior includes a non-skid top, ventilated side panels, two generous handles for easy maneuverability, two auxiliary power outlets, an on/off switch, a cord winder, and heavy duty 4" casters (two locking).
- TAA compliant.