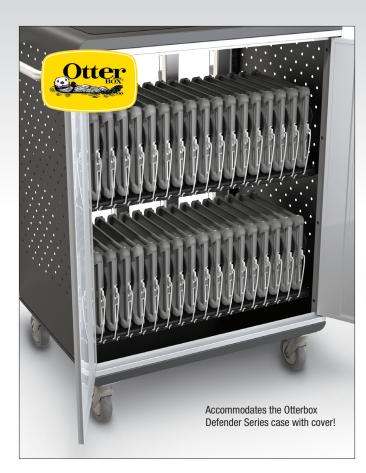

## A-C. A La Cart

- Keep up to 32 tablets or netbooks charged and ready to go with the mobile and versatile A La Cart Tablet Security/Charging Cart.
- The base A La Cart (A) provides a locking steel cabinet to keep your mobile computing devices secure. Upgrade to a charging cart (B) to keep your devices charged and ready to go. Charging model available fully assembled (C) for your convenience.
- Compatible with Chromebook and Otterbox Defender Series. Accommodates
  the full Otterbox Defender case with cover!
- Sliding plastic dividers between tablet slots can be configured for wider devices. Dividers feature cable management clips and wraps. Please check required slot dimensions for your specific device. Slots measure 12"H x 1.02"W x 13.18"D.
- Vertical clearance on each charging shelf is 12", and depth is 13.18". Bottom space (5" high) provides storage for your AV or other equipment.
- The electronically switched AC power distribution unit allows for 12A of charging for up to 16 devices at a time. The repeating cycle timer switches automatically with 15 minutes per bank cycles to help to prevent circuit overload.
- Removable rear locking panel gives easy access to electrical. 4-ETL Listed power strips (8 outlets each) included.
- UL 60950-1:2007 and CAN/CSA-C22.2 No. 60950-1:2007 certified.
- Cart exterior includes a non-skid top, ventilated side panels, two generous handles for easy maneuverability, two auxiliary power outlets, an on/off switch, a cord winder, and heavy duty 4" casters (two locking).
- TAA compliant.