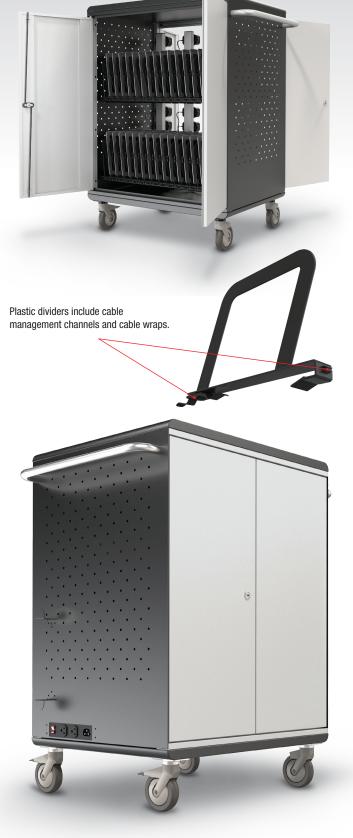

## A-C. A La Cart

- Keep up to 32 tablets or netbooks charged and ready to go with the mobile and versatile A La Cart Tablet Security/Charging Cart.
- The base A La Cart (A) provides a locking steel cabinet to keep your mobile computing devices secure. Upgrade to a charging cart (B) to keep your devices charged and ready to go. Charging model available fully assembled (C) for your convenience.
- Compatible with Chromebook and Otterbox Defender Series. Accommodates
  the full Otterbox Defender case with cover!
- Sliding plastic dividers between tablet slots can be configured for wider devices. Dividers feature cable management clips and wraps. Please check required slot dimensions for your specific device. Slots measure 12"H x 1.02"W x 13.18"D.
- Vertical clearance on each charging shelf is 12", and depth is 13.18". Bottom space (5" high) provides storage for your AV or other equipment.
- The electronically switched AC power distribution unit allows for 12A of charging for up to 16 devices at a time. The repeating cycle timer switches automatically with 15 minutes per bank cycles to help to prevent circuit overload.
- Removable rear locking panel gives easy access to electrical. 4-ETL Listed power strips (8 outlets each) included.
- UL 60950-1:2007 and CAN/CSA-C22.2 No. 60950-1:2007 certified.
- Cart exterior includes a non-skid top, ventilated side panels, two generous handles for easy maneuverability, two auxiliary power outlets, an on/off switch, a cord winder, and heavy duty 4" casters (two locking).
- TAA compliant.