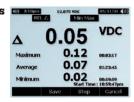

## Trendsetter.

A DMM so advanced, it shows you the trends. For electronics professionals who demand the best in performance, accuracy and capabilities, we introduce the new Fluke 287 Electronic True-rms logging multimeter with TrendCapture. Use it to

205 Westwood Ave

Long Branch, NJ 07740 Phone: 1-888-883-2338

Fax: (732)-222-7088 E-mail: info@techedu.com

quickly characterize and document design performance. TrendCapture allows the engineer to graphically view logged readings after the recording session right on the DMM display. Scroll buttons and soft keys offer easy navigation and custom displays. For instant help with any function, just press the "i" button.