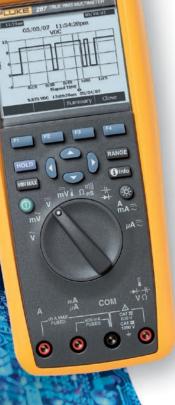

## Trendsetter.

A DMM so advanced, it shows you the trends. For electronics professionals who demand the best in performance, accuracy and capabilities, we introduce the new Fluke 287 Electronic True-rms logging multimeter with TrendCapture. Use it to

205 Westwood Ave

Long Branch, NJ 07740 Phone: 1-888-883-2338

Fax: (732)-222-7088 E-mail: info@techedu.com

quickly characterize and document design performance. TrendCapture allows the engineer to graphically view logged readings after the recording session right on the DMM display. Scroll buttons and soft keys offer easy navigation and custom displays. For instant help with any function, just press the "i" button.