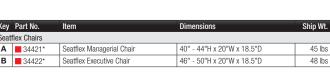

## A-B. Seatflex® Chairs

Seatflex® chairs bring comfort and flexibility to any environment. Chairs feature an elastic band seat and back that conform to each user's shape, providing ultimate personalized support. Black steel frame curves with the spine and seat features a waterfall edge. One-handed tilt, rock, and recline adjustment. Includes height adjustable arms. Executive includes a padded head rest. 5-star base with dualwheel casters. TAA compliant. Has achieved GREENGUARD GOLD Certification.

- A. Seatflex Managerial Chair 40" 44"H x 20"W x 18.5"D
- B. Seatflex Executive Chair 46" 50"H x 20"W x 18.5"D

| Key             | Part No.       | Item                      | Dimensions                 | Ship Wt. |
|-----------------|----------------|---------------------------|----------------------------|----------|
| Seatflex Chairs |                |                           |                            |          |
| Α               | <b>34421</b> * | Seatflex Managerial Chair | 40" - 44"H x 20"W x 18.5"D | 45 lbs   |
| В               | <b>34422</b> * | Seatflex Executive Chair  | 46" - 50"H x 20"W x 18.5"D | 48 lbs   |