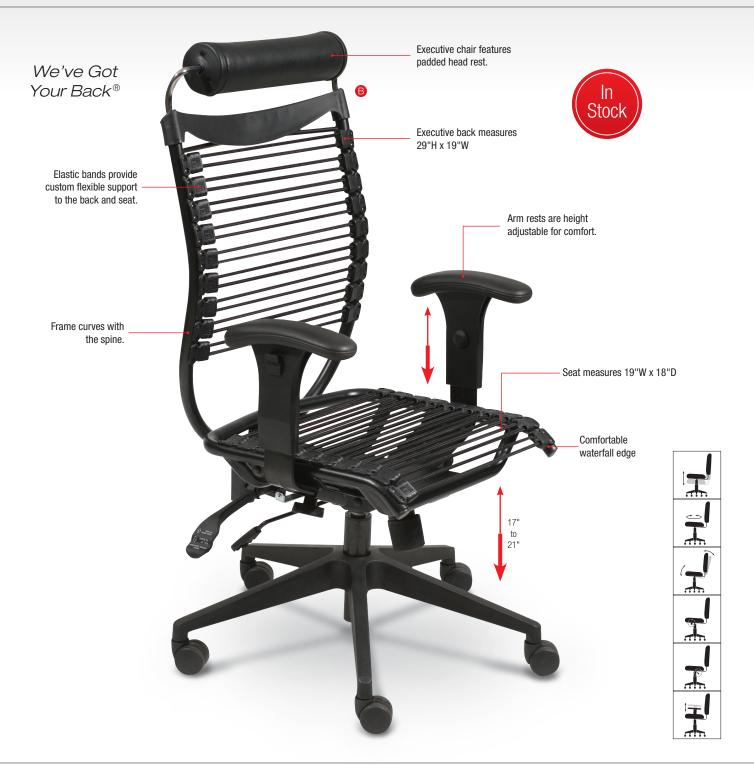

## A-B. Seatflex® Chairs

Seatflex® chairs bring comfort and flexibility to any environment. Chairs feature an elastic band seat and back that conform to each user's shape, providing ultimate personalized support. Black steel frame curves with the spine and seat features a waterfall edge. One-handed tilt, rock, and recline adjustment. Includes height adjustable arms. Executive includes a padded head rest. 5-star base with dualwheel casters. TAA compliant. Has achieved GREENGUARD GOLD Certification.

- A. Seatflex Managerial Chair 40" 44"H x 20"W x 18.5"D
- B. Seatflex Executive Chair 46" 50"H x 20"W x 18.5"D

| Key             | Part No.       | Item                      | Dimensions                 | Ship Wt. |
|-----------------|----------------|---------------------------|----------------------------|----------|
| Seatflex Chairs |                |                           |                            |          |
| Α               | <b>34421</b> * | Seatflex Managerial Chair | 40" - 44"H x 20"W x 18.5"D | 45 lbs   |
| В               | <b>34422</b> * | Seatflex Executive Chair  | 46" - 50"H x 20"W x 18.5"D | 48 lbs   |