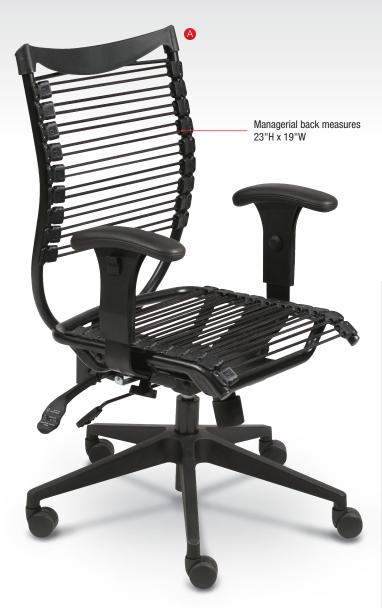

## A-B. Seatflex® Chairs

Seatflex® chairs bring comfort and flexibility to any environment. Chairs feature an elastic band seat and back that conform to each user's shape, providing ultimate personalized support. Black steel frame curves with the spine and seat features a waterfall edge. One-handed tilt, rock, and recline adjustment. Includes height adjustable arms. Executive includes a padded head rest. 5-star base with dualwheel casters. TAA compliant. Has achieved GREENGUARD GOLD Certification.

- A. Seatflex Managerial Chair 40" 44"H x 20"W x 18.5"D
- B. Seatflex Executive Chair 46" 50"H x 20"W x 18.5"D

| Key             | Part No.       | Item                      | Dimensions                 | Ship Wt. |
|-----------------|----------------|---------------------------|----------------------------|----------|
| Seatflex Chairs |                |                           |                            |          |
| Α               | <b>34421</b> * | Seatflex Managerial Chair | 40" - 44"H x 20"W x 18.5"D | 45 lbs   |
| В               | <b>34422</b> * | Seatflex Executive Chair  | 46" - 50"H x 20"W x 18.5"D | 48 lbs   |