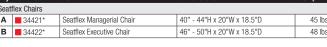

- A. Seatflex Managerial Chair 40" 44"H x 20"W x 18.5"D
- B. Seatflex Executive Chair 46" 50"H x 20"W x 18.5"D

| Key             | Part No.       | Item                      | Dimensions                 | Ship Wt. |
|-----------------|----------------|---------------------------|----------------------------|----------|
| Seatflex Chairs |                |                           |                            |          |
| Α               | <b>34421</b> * | Seatflex Managerial Chair | 40" - 44"H x 20"W x 18.5"D | 45 lbs   |
| В               | <b>34422</b> * | Seatflex Executive Chair  | 46" - 50"H x 20"W x 18.5"D | 48 lbs   |