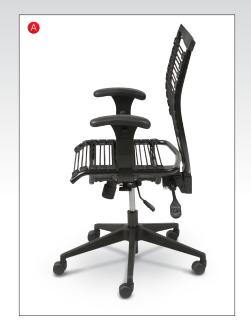

## A-B. Seatflex® Chairs

Seatflex® chairs bring comfort and flexibility to any environment. Chairs feature an elastic band seat and back that conform to each user's shape, providing ultimate personalized support. Black steel frame curves with the spine and seat features a waterfall edge. One-handed tilt, rock, and recline adjustment. Includes height adjustable arms. Executive includes a padded head rest. 5-star base with dualwheel casters. TAA compliant. Has achieved GREENGUARD GOLD Certification.

- A. Seatflex Managerial Chair 40" 44"H x 20"W x 18.5"D
- B. Seatflex Executive Chair 46" 50"H x 20"W x 18.5"D

| Key             | Part No.       | Item                      | Dimensions                 | Ship Wt. |
|-----------------|----------------|---------------------------|----------------------------|----------|
| Seatflex Chairs |                |                           |                            |          |
| Α               | <b>34421</b> * | Seatflex Managerial Chair | 40" - 44"H x 20"W x 18.5"D | 45 lbs   |
| В               | <b>34422</b> * | Seatflex Executive Chair  | 46" - 50"H x 20"W x 18.5"D | 48 lbs   |