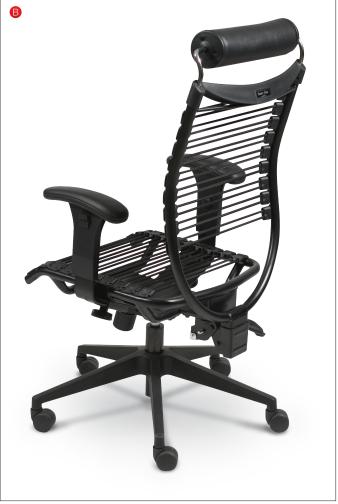

## A-B. Seatflex® Chairs

Seatflex® chairs bring comfort and flexibility to any environment. Chairs feature an elastic band seat and back that conform to each user's shape, providing ultimate personalized support. Black steel frame curves with the spine and seat features a waterfall edge. One-handed tilt, rock, and recline adjustment. Includes height adjustable arms. Executive includes a padded head rest. 5-star base with dualwheel casters. TAA compliant. Has achieved GREENGUARD GOLD Certification.

- A. Seatflex Managerial Chair 40" 44"H x 20"W x 18.5"D
- B. Seatflex Executive Chair 46" 50"H x 20"W x 18.5"D

| Key             | Part No.       | Item                      | Dimensions                 | Ship Wt. |
|-----------------|----------------|---------------------------|----------------------------|----------|
| Seatflex Chairs |                |                           |                            |          |
| Α               | <b>34421</b> * | Seatflex Managerial Chair | 40" - 44"H x 20"W x 18.5"D | 45 lbs   |
| В               | <b>34422</b> * | Seatflex Executive Chair  | 46" - 50"H x 20"W x 18.5"D | 48 lbs   |