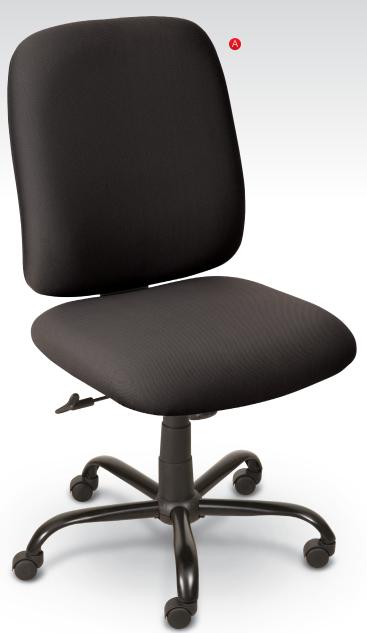

## A-B. Titan Big & Tall Chair

- Specially designed Titan Chair supports big and tall frames in all day comfort.
- Tested to support up to 500 lbs.
- Padded and upholstered seat and back provide long lasting support. Seat measures 22.5"W x 22"D and back measures 22"H x 21"W.
- Exceptionally durable steel frame system. Oversized 5-star base with dual wheel
- Optional height-adjustable arms available for added comfort.
- TAA compliant.