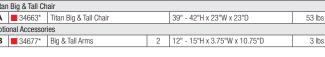

## A-B. Titan Big & Tall Chair

- Specially designed Titan Chair supports big and tall frames in all day comfort.
- Tested to support up to 500 lbs.
- Padded and upholstered seat and back provide long lasting support. Seat measures 22.5"W x 22"D and back measures 22"H x 21"W.
- Exceptionally durable steel frame system. Oversized 5-star base with dual wheel
- Optional height-adjustable arms available for added comfort.
- TAA compliant.