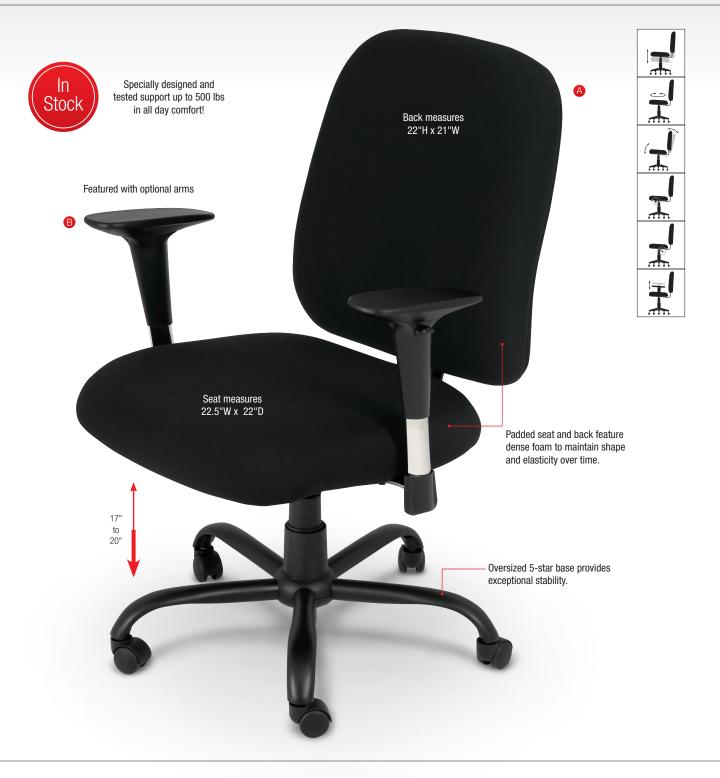

## A-B. Titan Big & Tall Chair

- Specially designed Titan Chair supports big and tall frames in all day comfort.
- Tested to support up to 500 lbs.
- Padded and upholstered seat and back provide long lasting support. Seat measures 22.5"W x 22"D and back measures 22"H x 21"W.
- Exceptionally durable steel frame system. Oversized 5-star base with dual wheel
- Optional height-adjustable arms available for added comfort.
- TAA compliant.