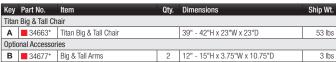

## A-B. Titan Big & Tall Chair

- Specially designed Titan Chair supports big and tall frames in all day comfort.
- Tested to support up to 500 lbs.
- Padded and upholstered seat and back provide long lasting support. Seat measures 22.5"W x 22"D and back measures 22"H x 21"W.
- Exceptionally durable steel frame system. Oversized 5-star base with dual wheel
- Optional height-adjustable arms available for added comfort.
- TAA compliant.