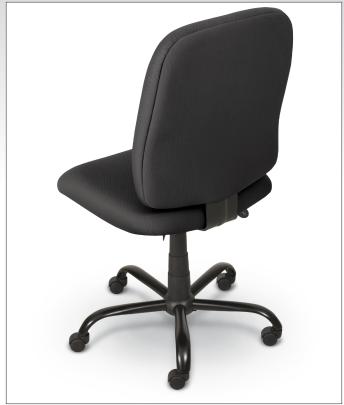

## A-B. Titan Big & Tall Chair

- Specially designed Titan Chair supports big and tall frames in all day comfort.
- Tested to support up to 500 lbs.
- Padded and upholstered seat and back provide long lasting support. Seat measures 22.5"W x 22"D and back measures 22"H x 21"W.
- Exceptionally durable steel frame system. Oversized 5-star base with dual wheel
- Optional height-adjustable arms available for added comfort.
- TAA compliant.