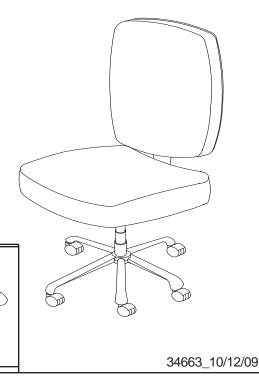

## Baltan Chair #34663

## **Assembly Instructions**

- 1. Push in five Casters (A) into Base (E)
- 2. Insert Pneumatic Cylinder (C) into top of Base (E)
- 3. Snap on two piece Cover (D) around center of Base (E)
- 4. Place Telescoping Sleeve (B) over Pneumatic Cylinder (C)
- 5. Insert the top of the Pneumatic Cylinder(C) into the large hole in the bottom of the Seat(P-1)
- 6. Insert the Back (P-2) into the back post slot in the Seat (P-1)
- 7. Tighten the large knob on the side of the Seat(P-1) to lock the Back (P-2) and back post into place