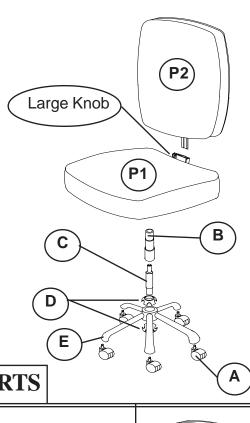

## **Assembly Instructions**

- 1. Push in five Casters (A) into Base (E)
- 2. Insert Pneumatic Cylinder (C) into top of Base (E)
- 3. Snap on two piece Cover (D) around center of Base (E)
- 4. Place Telescoping Sleeve (B) over Pneumatic Cylinder (C)
- 5. Insert the top of the Pneumatic Cylinder(C) into the large hole in the bottom of the Seat(P-1)
- 6. Insert the Back (P-2) into the back post slot in the Seat (P-1)
- 7. Tighten the large knob on the side of the Seat(P-1) to lock the Back (P-2) and back post into place

1 EA

**C** Cylinder **D** Cover

1 EA

E Base

1 EA

A Caster

5 EA

**B** Sleeve