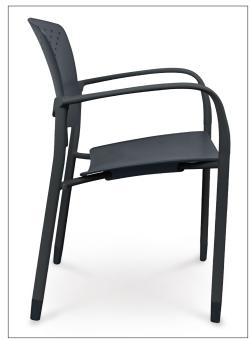

## A-B. Oui Stacking Chair

Elegant and stylish, the Oui Stacking Chair is ideal for public and private reception areas. Durable chair features clean lines and curves made to fit the human form. Polypropylene back (16"H x 17.5"W) and seat (19"H x 18.25"W x 15.5"D) with an enhanced nylon armrest. Stacks for easy and compact storage. Sold in sets of two or four. TAA compliant. Has achieved GREENGUARD GOLD Certification.

A. Oui Stacking Chair - set of 2 chairs

B. Oui Stacking Chair - set of 4 chairs

| Key                | Part No.     | Qty. | Dimensions              | Ship Wt. |
|--------------------|--------------|------|-------------------------|----------|
| Oui Stacking Chair |              |      |                         |          |
| Α                  | <b>34718</b> | 2    | 35"H x 22.25"W x 22.5"D | 33 lbs   |
| В                  | <b>34717</b> | 4    | 35"H x 22.25"W x 22.5"D | 64 lbs   |