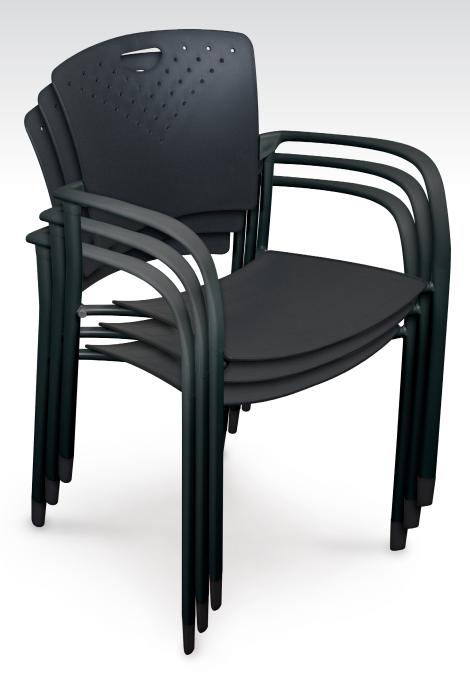

## A-B. Oui Stacking Chair

Elegant and stylish, the Oui Stacking Chair is ideal for public and private reception areas. Durable chair features clean lines and curves made to fit the human form. Polypropylene back (16"H x 17.5"W) and seat (19"H x 18.25"W x 15.5"D) with an enhanced nylon armrest. Stacks for easy and compact storage. Sold in sets of two or four. TAA compliant. Has achieved GREENGUARD GOLD Certification.

A. Oui Stacking Chair - set of 2 chairs

B. Oui Stacking Chair - set of 4 chairs

| Key                | Part No.     | Qty. | Dimensions              | Ship Wt. |
|--------------------|--------------|------|-------------------------|----------|
| Oui Stacking Chair |              |      |                         |          |
| Α                  | <b>34718</b> | 2    | 35"H x 22.25"W x 22.5"D | 33 lbs   |
| В                  | <b>34717</b> | 4    | 35"H x 22.25"W x 22.5"D | 64 lbs   |