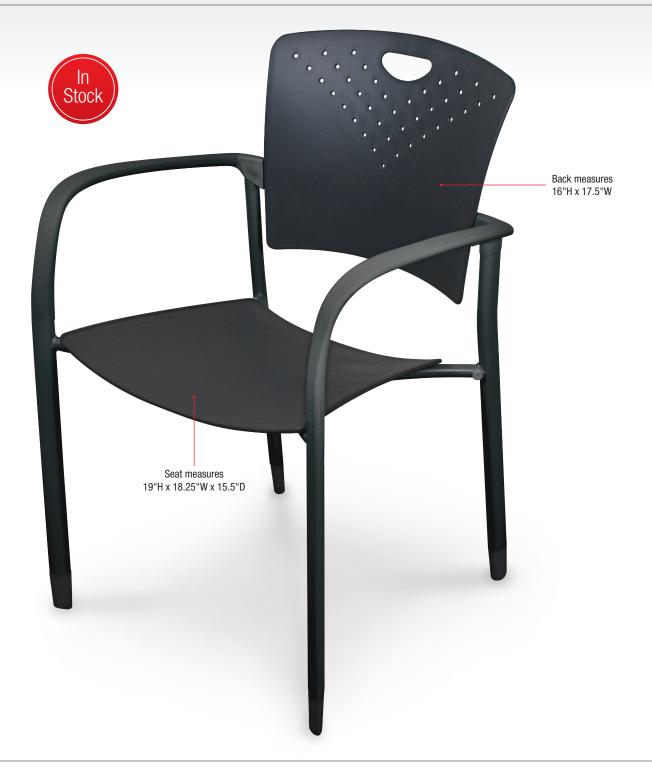

## A-B. Oui Stacking Chair

Elegant and stylish, the Oui Stacking Chair is ideal for public and private reception areas. Durable chair features clean lines and curves made to fit the human form. Polypropylene back (16"H x 17.5"W) and seat (19"H x 18.25"W x 15.5"D) with an enhanced nylon armrest. Stacks for easy and compact storage. Sold in sets of two or four. TAA compliant. Has achieved GREENGUARD GOLD Certification.

A. Oui Stacking Chair - set of 2 chairs

B. Oui Stacking Chair - set of 4 chairs

| Key                | Part No.     | Qty. | Dimensions              | Ship Wt. |
|--------------------|--------------|------|-------------------------|----------|
| Oui Stacking Chair |              |      |                         |          |
| Α                  | <b>34718</b> | 2    | 35"H x 22.25"W x 22.5"D | 33 lbs   |
| В                  | <b>34717</b> | 4    | 35"H x 22.25"W x 22.5"D | 64 lbs   |