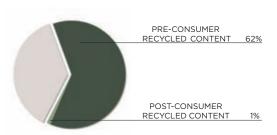

# material content

The CONNECTIONS Table Collection's components are constructed from wood (61%), steel (33%), other (5%), and plastic (1%).

The CONNECTIONS Mobile Table Collection is comprised of **63-percent** recycled materials. This figure breaks down to **1-percent** post-consumer and **62-percent** pre-consumer recycled content and is **up to 37- percent** recyclable at the end of its useful life.