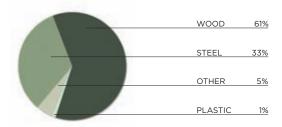

# material content

The CONNECTIONS Table Collection's components are constructed from wood (61%), steel (33%), other (5%), and plastic (1%).

The CONNECTIONS Mobile Table Collection is comprised of **63-percent** recycled materials. This figure breaks down to **1-percent** post-consumer and **62-percent** pre-consumer recycled content and is **up to 37- percent** recyclable at the end of its useful life.