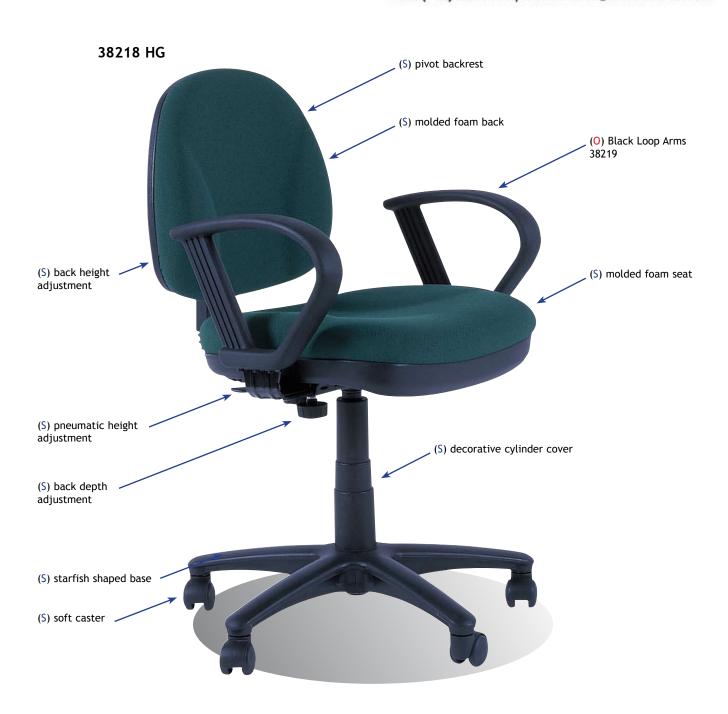

## Standard features:

- Pneumatic height adjustment
- Pivot backrest
- Back height adjustment
- Back depth adjustment
- Available fabric color samples for the seating are located below

## Optional features:

- (38219) Black loop arm set
- (38242) Child Proof Kit (tamper resistant screws replace knob on 38218)

## Adjustable Height Chair

38218 Specifications:

| Back                        |             |           | Overall Width:  |      | 24"        |
|-----------------------------|-------------|-----------|-----------------|------|------------|
| 17"W x 15"H                 | 18"W x 18"D | 16" - 21" | Overall Height: |      | 33" - 41"  |
| 7 yr ltd warranty Arms: Bla |             | ack Loop  | COM 1yd         | Weig | ht 30 lbs. |