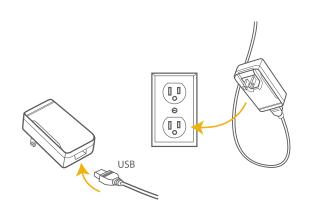

## Charging Instructions

Locate the USB cable and USB power supply provided with your eBeam Edge Wireless. Plug the USB cable into the USB power supply and plug the power supply into a wall outlet.