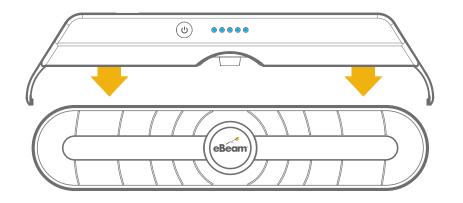

# Press and hold the power button momentarily to turn on the battery pack.

If the battery meter is not illuminated or the battery level is low, you need to charge the battery pack (see charging instructions).

The eBeam Edge with Battery Pack is ready for use.