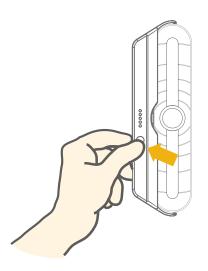

# Press and hold the power button momentarily to turn on the battery pack.

If the battery meter is not illuminated or the battery level is low, you need to charge the battery pack (see charging instructions).