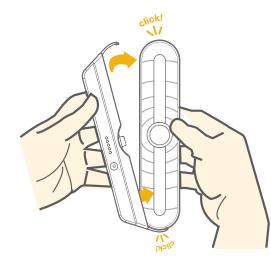

### Setup Instructions

Slide the eBeam Edge into the Edge Battery Pack as shown until you feel the battery pack snap into place.