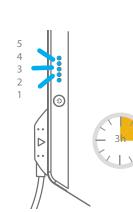

### Charging Instructions (continued)

- 6
- Connect the USB cable to the eBeam Edge Battery Pack. The battery meter will blink to indicate that the battery is charging.

For a full charge, keep the Battery Pack plugged in for approximately 3 hours, until all 5 LEDs are on and have stopped blinking.