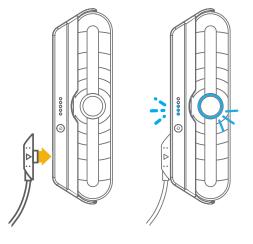

## Charging Instructions

Locate the USB cable and USB power supply provided with your eBeam Edge Wireless. Plug the USB cable into the USB power supply and plug the power supply into a wall outlet.

### Charging Instructions (continued)

- 6
- Connect the USB cable to the eBeam Edge Battery Pack. The battery meter will blink to indicate that the battery is charging.

For a full charge, keep the Battery Pack plugged in for approximately 3 hours, until all 5 LEDs are on and have stopped blinking.