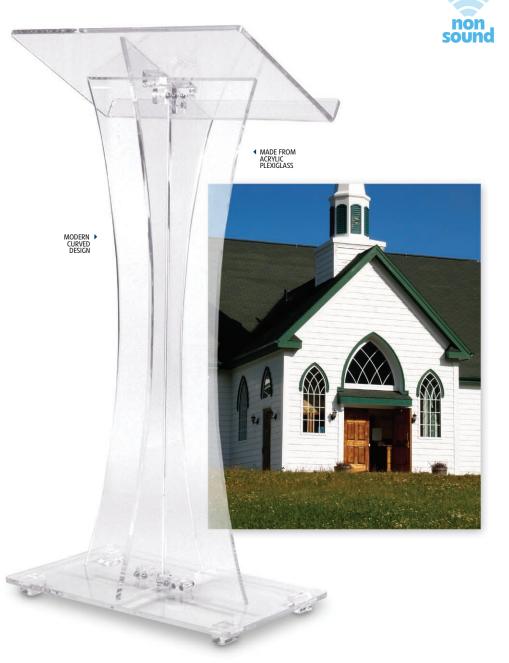

## Curved Clear Acrylic Lectern MODEL #471

## FEATURES

CONTEMPORARY

- Contemporary-style lectern, perfect for a worship or modern business setting
- Light weight and made from 1/2" and 3/8" thick acrylic Plexiglass
- Broad 23.5"x24" reading surface with book stop
- Ships UPS