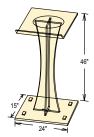

205 Westwood Ave, Long Branch, NJ 07740 Phone: 866-94 BOARDS (26273) / (732)-222-1511 Fax: (732)-222-7088 | E-mail: sales@touchboards.com

| 471<br>TECHNICAL SPECIFICATIONS |                    |
|---------------------------------|--------------------|
| DIMENSIONS                      | 46"H x 24"W x 15"D |
| WEIGHT                          | 47 lbs.            |