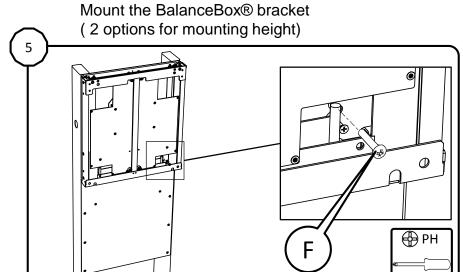

Contents of the box

Assemble (● 10 mm)

Please refer to
BalanceBox® user
manual!

Lock BalanceBox® with safety screws at the bottom