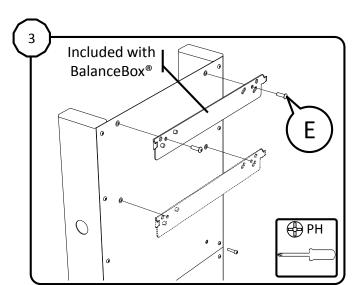

Contents of the box

Assemble (● 10 mm)

Please refer to
BalanceBox® user
manual!

Lock BalanceBox® with safety screws at the bottom