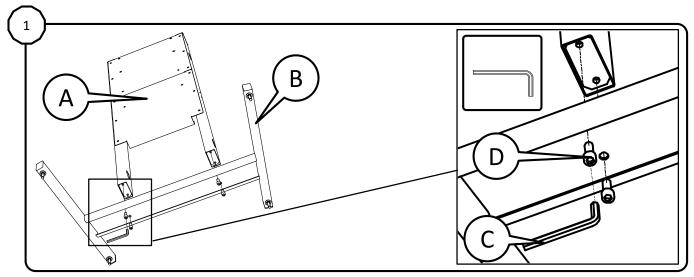

Contents of the box

Assemble (● 10 mm)

Please refer to
BalanceBox® user
manual!

Lock BalanceBox® with safety screws at the bottom