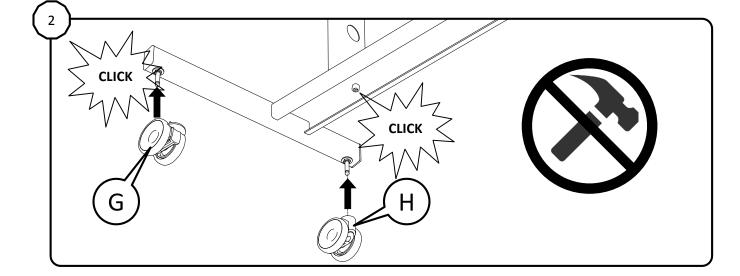

Contents of the box

Assemble (● 10 mm)

Please refer to
BalanceBox® user
manual!

Lock BalanceBox® with safety screws at the bottom