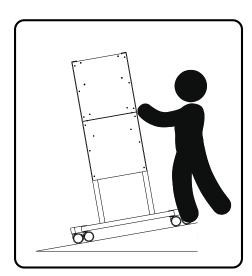

## **MOBILE STAND LWB**

for the BalanceBox® 400 and 400H **Installation manual** 

WARNING MAXIMUM SLOPE

WARNING DO NOT PULL DOWN SLOPE

STAY ABOVE CART WHEN MOVING **DOWN SLOPE** 