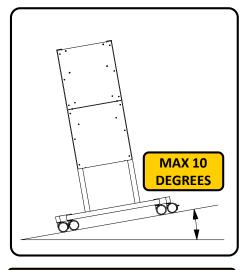

## **MOBILE STAND LWB**

for the BalanceBox® 400 and 400H **Installation manual** 

WARNING MAXIMUM SLOPE

WARNING DO NOT PULL DOWN SLOPE

STAY ABOVE CART WHEN MOVING **DOWN SLOPE** 