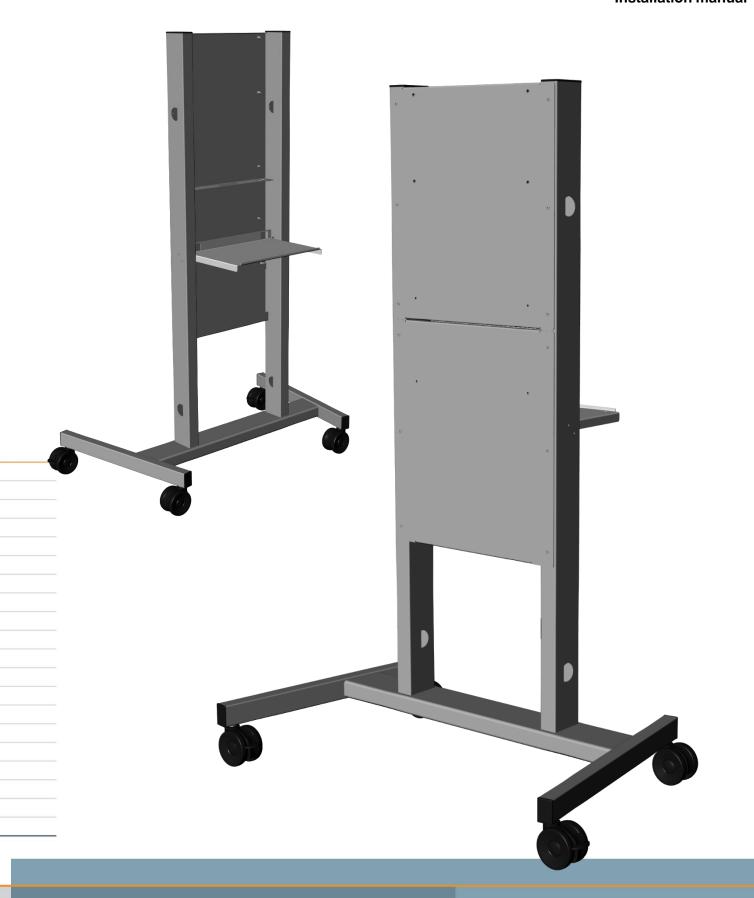

Contents of the box

Assemble (● 10 mm)

Please refer to
BalanceBox® user
manual!

Lock BalanceBox® with safety screws at the bottom