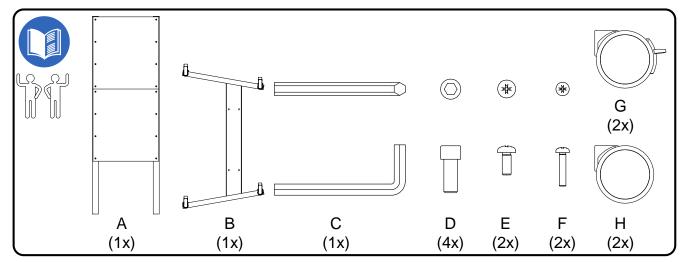

Contents of the box

Assemble (● 10 mm)

Please refer to
BalanceBox® user
manual!

Lock BalanceBox® with safety screws at the bottom