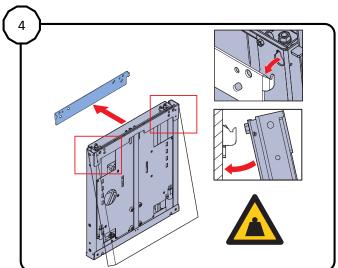

Contents of the box

Assemble (● 10 mm)

Please refer to
BalanceBox® user
manual!

Lock BalanceBox® with safety screws at the bottom