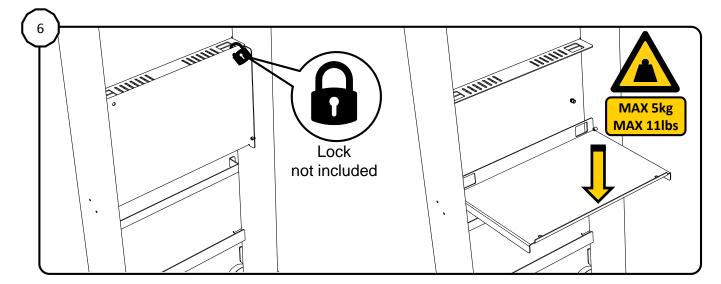

Contents of the box

Assemble (● 10 mm)

Please refer to
BalanceBox® user
manual!

Lock BalanceBox® with safety screws at the bottom