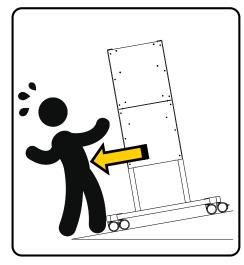

## **MOBILE STAND LWB**

for the BalanceBox® 400 and 400H **Installation manual** 

WARNING MAXIMUM SLOPE

WARNING DO NOT PULL DOWN SLOPE

STAY ABOVE CART WHEN MOVING **DOWN SLOPE** 