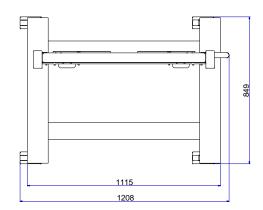

## BalanceBox® 650 Mobile Stand

Product datasheet

Product dimensions:

| Weights & dimensions | Length  | Width       | Height          | Weight kg       | Length          | Width         | Height           | Weight |
|----------------------|---------|-------------|-----------------|-----------------|-----------------|---------------|------------------|--------|
|                      | mm      | mm          | mm              |                 | inch            | inch          | inch             | lbs    |
| Shipping dimensions  | 1900    | 1200        | 300             | 100             | 74.8            | 47.25         | 12               | 220    |
|                      |         |             |                 |                 |                 |               |                  |        |
| Product dimensions   | 1208    | 849         | 1939-2289       | 72              | 47.5            | 33.4          | 76.3 – 90.1      | 168    |
|                      |         |             |                 |                 |                 |               |                  |        |
| Material / colour    | Steel f | rame and co | vers, powder co | ated for corros | sion resistance | e colour RAL9 | 007 (grey alumii | nium)  |