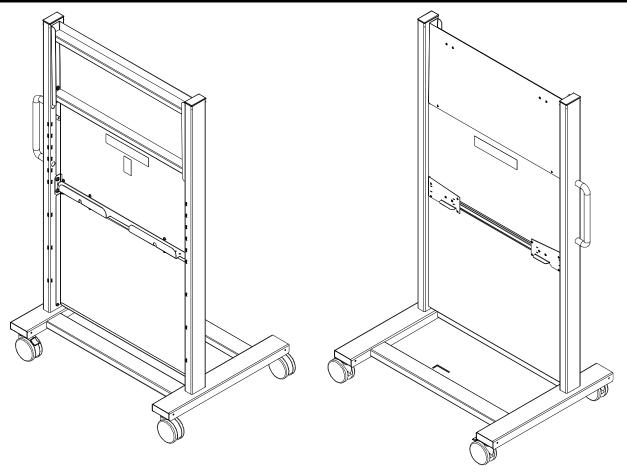

## Included in the package:

BalanceBox® 650 Mobile Stand and multi-language manual

- Assembly by installer or customer, 2-piece frame and wheels

## **Product features:**

- Steel frame powder coated black RAL9005, centre part can be set in height at assembly in five 70 mm (2.75") intervals
- 125mm (5") rubber non-marking wheels, 2 fixed, 2 pivoting. Brake on pivoting wheels.
- Large handle for safe and easy operation
- Holes in the back frame for cable management
- UL recognized
- CE certified