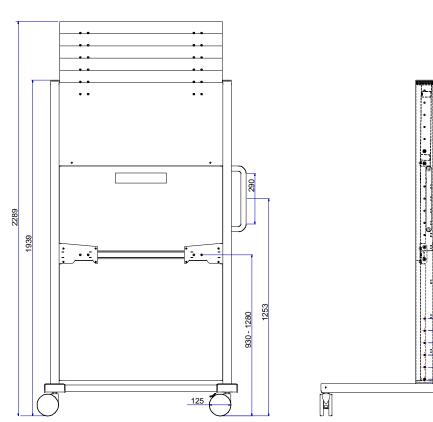

## BalanceBox® 650 Mobile Stand

Product datasheet

Product dimensions:

| Weights & dimensions | Length  | Width       | Height          | Weight kg       | Length          | Width         | Height           | Weight |
|----------------------|---------|-------------|-----------------|-----------------|-----------------|---------------|------------------|--------|
|                      | mm      | mm          | mm              |                 | inch            | inch          | inch             | lbs    |
| Shipping dimensions  | 1900    | 1200        | 300             | 100             | 74.8            | 47.25         | 12               | 220    |
|                      |         |             |                 |                 |                 |               |                  |        |
| Product dimensions   | 1208    | 849         | 1939-2289       | 72              | 47.5            | 33.4          | 76.3 – 90.1      | 168    |
|                      |         |             |                 |                 |                 |               |                  |        |
| Material / colour    | Steel f | rame and co | vers, powder co | ated for corros | sion resistance | e colour RAL9 | 007 (grey alumii | nium)  |