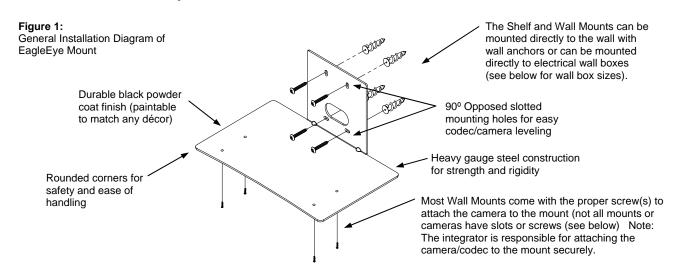

## MOUNTING THE CODEC/CAMERA:

The Thin Profile Wall Mounts for the Polycom EagleEye and PowerCam can be mounted to an electrical wall box or mounted directly to a drywall surface with the supplied wall anchors or other spiral type wall anchors of the Integrator's choice. The Wall Mount Shelf for the VSX Codec can be mounted to a 3-gang wall box or mounted directly to a drywall surface as well. Note: When locating the camera, consider viewing angles, lighting conditions, line of site obstructions and check for in-wall obstructions where the camera is to be mounted. Pick a location to optimize the performance of the camera. The integrator is responsible for attaching the camera/codec to the mount securely.