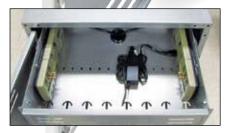

## Device friendly

- Reduces potential damage by cradling each device in its own padded bay
- Bay dividers are easily adjusted to accommodate larger laptops
- Integration friendly, pull out power adapter storage drawer

Fax: (732)-222-7088 | E-mail: sales@touchboards.com

DOUBLE-BOLT KEYED SECURITY LOCK

TWO POINT DOUBLE-BOLT LOCK

OVERHEAD CORD MANAGEMENT

SUPERIOR VENTILATION

Silver Sparkle (S)

THE ROOMY CHARGING DRAWER CAN MANAGE UP TO 16 IN-LINE POWER ADAPTERS AND CORDS.