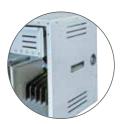

## Robust design

- All steel construction
- Designed to be extra secure with a double-bolt lock within a metal frame
- When these cabinets are stacked, bolted together and to the floor, you have vaultlike storage that will double or triple storage capacity
- Front door has a double-bolt lock to secure equipment and discourage tampering

Fax: (732)-222-7088 | E-mail: sales@touchboards.com

DOUBLE-BOLT KEYED SECURITY LOCK

TWO POINT DOUBLE-BOLT LOCK

OVERHEAD CORD MANAGEMENT

SUPERIOR VENTILATION

Silver Sparkle (S)

THE ROOMY CHARGING DRAWER CAN MANAGE UP TO 16 IN-LINE POWER ADAPTERS AND CORDS.