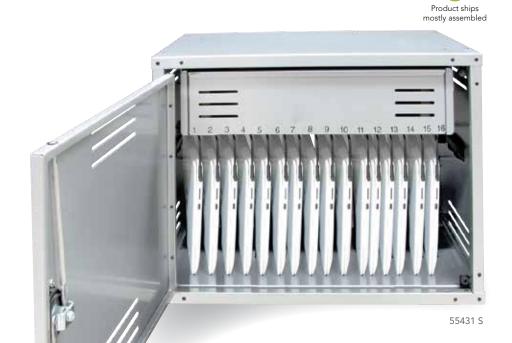

## Device friendly

- Reduces potential damage by cradling each device in its own padded bay
- Bay dividers are easily adjusted to accommodate larger laptops
- Integration friendly, pull out power adapter storage drawer

| AVAILA  | BLE MODELS                                                                                                |
|---------|-----------------------------------------------------------------------------------------------------------|
| 55430 S | InTouch16 Tablet/Chromebook/Laptop Cabinet without power strip (up to 16 device capacity)                 |
| 55431 S | InTouch16 Tablet/Chromebook/Laptop Cabinet with power strip stores and charges (up to 16 device capacity) |
|         |                                                                                                           |