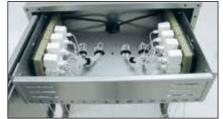

## Safety first

- DC separated from AC voltage
- UL Listed power strips
- Two 10-outlet power strips with 3600 joule surge suppressor are included
- Ventilated locker provides "chimney effect" airflow keeping equipment cool

THE LARGE POWER STRIPS CAN
ACCOMMODATE 16 IPAD WALL POWER
ADAPTERS.

| DESIGN SP         | DESIGN SPECS           |  |
|-------------------|------------------------|--|
| WIDTH             | 26°/16″                |  |
| DEPTH             | 19"                    |  |
| HEIGHT            | 19³/₄″                 |  |
| STORAGE BAYS [16] | 11/4"W x 173%"D x 12"H |  |
| COLORS            | Standard color         |  |
|                   |                        |  |