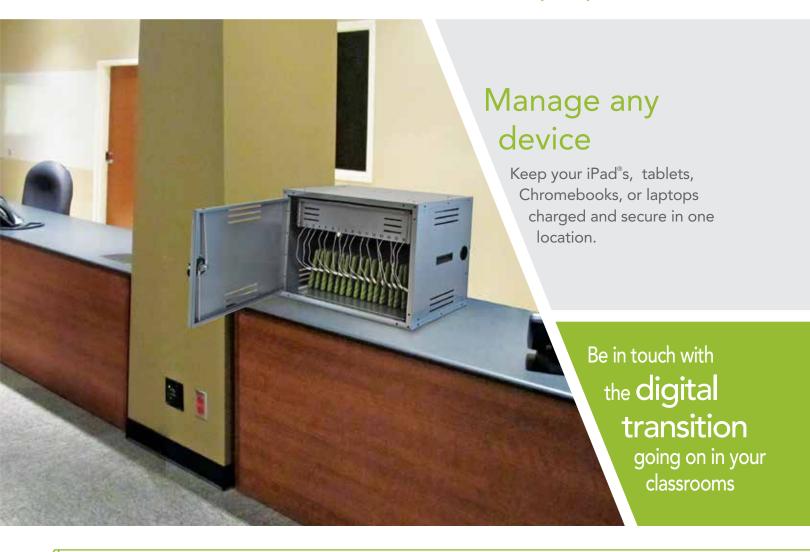

## Robust design

- All steel construction
- Designed to be extra secure with a double-bolt lock within a metal frame
- When these cabinets are stacked, bolted together and to the floor, you have vaultlike storage that will double or triple storage capacity
- Front door has a double-bolt lock to secure equipment and discourage tampering

## Device friendly

- Reduces potential damage by cradling each device in its own padded bay
- Bay dividers are easily adjusted to accommodate larger laptops
- Integration friendly, pull out power adapter storage drawer

## Safety first

- DC separated from AC voltage
- UL Listed power strips
- Two 10-outlet power strips with 3600 joule surge suppressor are included
- Ventilated locker provides "chimney effect" airflow keeping equipment cool