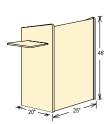

## 600 TECHNICAL SPECIFICATIONS

| OVERALL DIMENSIONS                 | 46"H x 25"W x 20"D |
|------------------------------------|--------------------|
| WEIGHT                             | 93 lbs.            |
| SLIDE OUT SHELF<br>WEIGHT CAPACITY | 35 lbs.            |
| INTERIOR SHELVES                   | 23.5"W x 18"D      |