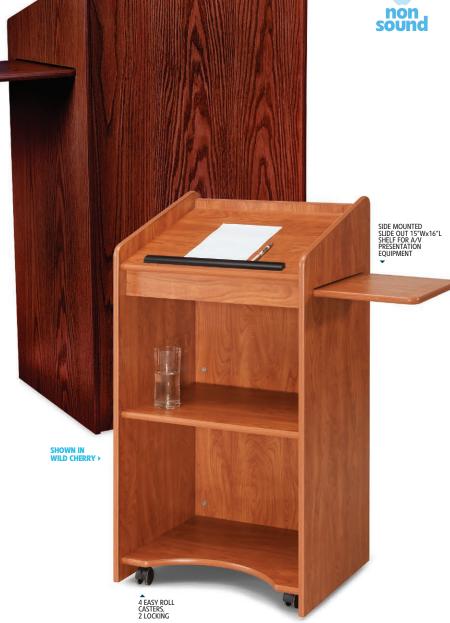

## **Aristocrat Floor Lectern MODEL #600**

## **FEATURES**

- Executive-style lectern ideal for conference, training, auditorium and formal meeting rooms
- 2 built in shelves and 1 slide out shelf for AV presentation equipment
- Slide out shelf is 15"W x 16"L
- · Attractive T-mold edging
- Four easy-roll casters, 2 locking
- · High pressure thermal-fused laminate on a PB core
- Durable scratch resistant surface
- Ships Ready To Assemble, UPS