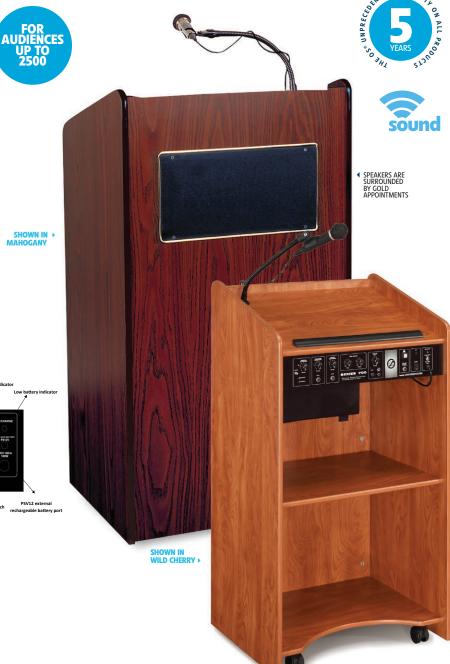

## **Aristocrat Floor Lectern MODEL #6010**

## **FEATURES**

- Executive-style Sound Lectern ideal for conference, training, auditorium and formal meeting rooms
- Speaker dimensions: 9"H x 14"W
- 50-Watt multimedia amplifier
- Two built-in 8" speakers
- Two Microphones: One Handheld (9' cable) and one Tie-Clip/Lavaliere (10' cable)
- Flexible Gooseneck Arm and Digital Timepiece
- Input/Output lines for Media players, extension speakers, recording and playing MP3s
- Available with optional built-in wireless microphones
- Four easy-roll casters, 2 locking
- High pressure thermal-fused laminate on a MDF core
- Durable scratch resistance surface
- Ships Ready To Assemble, UPS

## **COLOR OPTIONS**

6010 TECHNICAL SPECIFICATIONS

| OVERALL DIMENSIONS | 46"H x 25"W x 20"D                                                            |
|--------------------|-------------------------------------------------------------------------------|
| WEIGHT             | 89 lbs.                                                                       |
| SHELVES (2)        | 23.5"W x 18D"                                                                 |
| POWER OUTPUT       | 50 Watts                                                                      |
| MICROPHONES        | 2 Condenser type: Handheld with 9' Cable,<br>Tie-Clip/Lavalier with 10' Cable |
| SPEAKERS           | Two 8" High Efficiency                                                        |
| INPUTS             | Two Mics, One Aux                                                             |
| WIRELESS           | Switchable; Two Frequency                                                     |
| OUTPUTS            | Line out 1: Extension Speaker,<br>Line out 2: Media Recorder                  |
| CONTROLS           | Four Volume, Bass/Treble, On/Off                                              |
| FUSE               | Internally Mounted, 2A                                                        |
| POWER SUPPLY       | 117V AC; 12V DC with Optional Battery                                         |
| RECHARGER          | Internally Mounted, with LED Indicator                                        |
|                    |                                                                               |