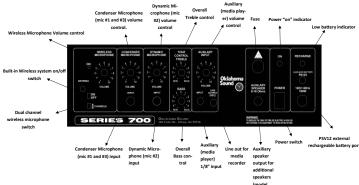

## **FEATURES**

- Executive-style Sound Lectern ideal for conference, training, auditorium and formal meeting rooms
- Speaker dimensions: 9"H x 14"W
- 50-Watt multimedia amplifier
- Two built-in 8" speakers
- Two Microphones: One Handheld (9' cable) and one Tie-Clip/Lavaliere (10' cable)
- Flexible Gooseneck Arm and Digital Timepiece
- Input/Output lines for Media players, extension speakers, recording and playing MP3s
- Available with optional built-in wireless microphones
- Four easy-roll casters, 2 locking
- High pressure thermal-fused laminate on a MDF core
- Durable scratch resistance surface
- Ships Ready To Assemble, UPS

## **COLOR OPTIONS**

6010 TECHNICAL SPECIFICATIONS

| OVERALL DIMENSIONS | 46"H x 25"W x 20"D                                                            |
|--------------------|-------------------------------------------------------------------------------|
| WEIGHT             | 89 lbs.                                                                       |
| SHELVES (2)        | 23.5"W x 18D"                                                                 |
| POWER OUTPUT       | 50 Watts                                                                      |
| MICROPHONES        | 2 Condenser type: Handheld with 9' Cable,<br>Tie-Clip/Lavalier with 10' Cable |
| SPEAKERS           | Two 8" High Efficiency                                                        |
| INPUTS             | Two Mics, One Aux                                                             |
| WIRELESS           | Switchable; Two Frequency                                                     |
| OUTPUTS            | Line out 1: Extension Speaker,<br>Line out 2: Media Recorder                  |
| CONTROLS           | Four Volume, Bass/Treble, On/Off                                              |
| FUSE               | Internally Mounted, 2A                                                        |
| POWER SUPPLY       | 117V AC; 12V DC with Optional Battery                                         |
| RECHARGER          | Internally Mounted, with LED Indicator                                        |
|                    |                                                                               |