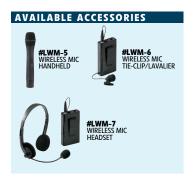

## **FEATURES**

- Executive-style Sound Lectern ideal for conference, training, auditorium and formal meeting rooms
- Speaker dimensions: 9"H x 14"W
- 50-Watt multimedia amplifier
- Two built-in 8" speakers
- Two Microphones: One Handheld (9' cable) and one Tie-Clip/Lavaliere (10' cable)
- Flexible Gooseneck Arm and Digital Timepiece
- Input/Output lines for Media players, extension speakers, recording and playing MP3s
- Available with optional built-in wireless microphones
- Four easy-roll casters, 2 locking
- High pressure thermal-fused laminate on a MDF core
- Durable scratch resistance surface
- Ships Ready To Assemble, UPS

## **COLOR OPTIONS**

6010 TECHNICAL SPECIFICATIONS

| OVERALL DIMENSIONS | 46"H x 25"W x 20"D                                                            |
|--------------------|-------------------------------------------------------------------------------|
| WEIGHT             | 89 lbs.                                                                       |
| SHELVES (2)        | 23.5"W x 18D"                                                                 |
| POWER OUTPUT       | 50 Watts                                                                      |
| MICROPHONES        | 2 Condenser type: Handheld with 9' Cable,<br>Tie-Clip/Lavalier with 10' Cable |
| SPEAKERS           | Two 8" High Efficiency                                                        |
| INPUTS             | Two Mics, One Aux                                                             |
| WIRELESS           | Switchable; Two Frequency                                                     |
| OUTPUTS            | Line out 1: Extension Speaker,<br>Line out 2: Media Recorder                  |
| CONTROLS           | Four Volume, Bass/Treble, On/Off                                              |
| FUSE               | Internally Mounted, 2A                                                        |
| POWER SUPPLY       | 117V AC; 12V DC with Optional Battery                                         |
| RECHARGER          | Internally Mounted, with LED Indicator                                        |
|                    |                                                                               |