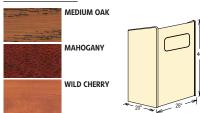

## **COLOR OPTIONS**

6010 TECHNICAL SPECIFICATIONS

| OVERALL DIMENSIONS | 46"H x 25"W x 20"D                                                            |
|--------------------|-------------------------------------------------------------------------------|
| WEIGHT             | 89 lbs.                                                                       |
| SHELVES (2)        | 23.5"W x 18D"                                                                 |
| POWER OUTPUT       | 50 Watts                                                                      |
| MICROPHONES        | 2 Condenser type: Handheld with 9' Cable,<br>Tie-Clip/Lavalier with 10' Cable |
| SPEAKERS           | Two 8" High Efficiency                                                        |
| INPUTS             | Two Mics, One Aux                                                             |
| WIRELESS           | Switchable; Two Frequency                                                     |
| OUTPUTS            | Line out 1: Extension Speaker,<br>Line out 2: Media Recorder                  |
| CONTROLS           | Four Volume, Bass/Treble, On/Off                                              |
| FUSE               | Internally Mounted, 2A                                                        |
| POWER SUPPLY       | 117V AC; 12V DC with Optional Battery                                         |
| RECHARGER          | Internally Mounted, with LED Indicator                                        |
|                    |                                                                               |