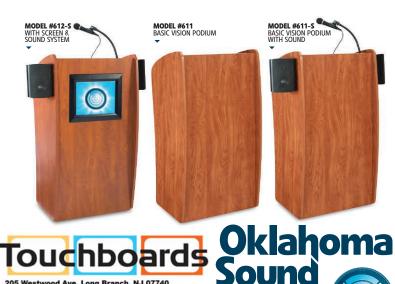

| TECHNICAL<br>SPECIFICATIONS | 612                 | 612S                | 611                 | 611S                |
|-----------------------------|---------------------|---------------------|---------------------|---------------------|
| DIMENSIONS                  | 46"Hx24"Wx21"D      | 46"Hx24"Wx21"D      | 46"Hx24"Wx21"D      | 46"Hx24"Wx21"D      |
| INTERIOR SHELF              | 14.5"Dx23"W         | 14.5"Dx23"W         | 14.5"Dx23"W         | 14.5"Dx23"W         |
| WEIGHT                      | 97 lbs.             | 110 lbs.            | 78 lbs.             | 91 lbs.             |
| SCREEN                      | 15-inch             | 15-inch             | N/A                 | N/A                 |
| SHIPS VIA                   | UPS or LTL Class 65 |