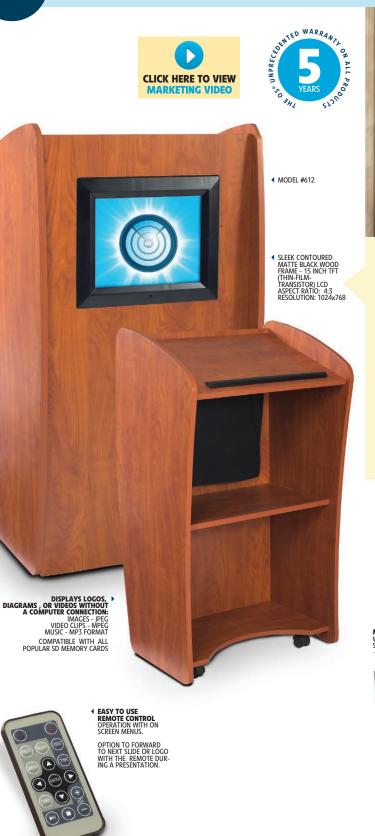

## The Vision MODEL #611 · 6115 · 612 · 6125

A/V RESENTATION

URNITURE

FINALLY! OS® has introduced the perfect lectern solution for customizing logos for your institution or presentation slideshows. Designed with a new sleek curved shape in a modern cherry laminate, which provides a contemporary look for a variety of venues, The Vision is furnished with breakthrough technology; a 15-inch LCD screen built into the front of the unit. The screen has the ability to display images uploaded with a SD-card or flash drive. It includes a remote control, allowing the presenter to switch to various preloaded images with a touch of a button during a presentation or between speeches.

This integrated system can be used to display customized logos for schools, hotels or places of worship. Additionally, it enables a speaker to bring a presentation to life by displaying diagrams and photos for the audience. This beautifully hand crafted lectern is built with a <sup>3</sup>/<sub>4</sub>-inch stain and scratch resistant thermofused melamine laminate on MDF, and is available in a wood grain cherry color. The unit is equipped with two shelves for ample storage. Moves easily with four concealed casters, two locking. Assembly required.

•

- Supported Formats: JPEG/MPEG/MP3
  - Double light tube
- Full range of customizable settings: Contrast brightness, saturation, intervals of the slide show, language, picture layout...
- On-screen menus available in seven different languages
- Variable image display intervals in slideshow mode with programmable transitions.

| TECHNICAL<br>SPECIFICATIONS | 612                 | 612S                | 611                 | 611S                |
|-----------------------------|---------------------|---------------------|---------------------|---------------------|
| DIMENSIONS                  | 46"Hx24"Wx21"D      | 46"Hx24"Wx21"D      | 46"Hx24"Wx21"D      | 46"Hx24"Wx21"D      |
| INTERIOR SHELF              | 14.5"Dx23"W         | 14.5"Dx23"W         | 14.5"Dx23"W         | 14.5"Dx23"W         |
| WEIGHT                      | 97 lbs.             | 110 lbs.            | 78 lbs.             | 91 lbs.             |
| SCREEN                      | 15-inch             | 15-inch             | N/A                 | N/A                 |
| SHIPS VIA                   | UPS or LTL Class 65 |