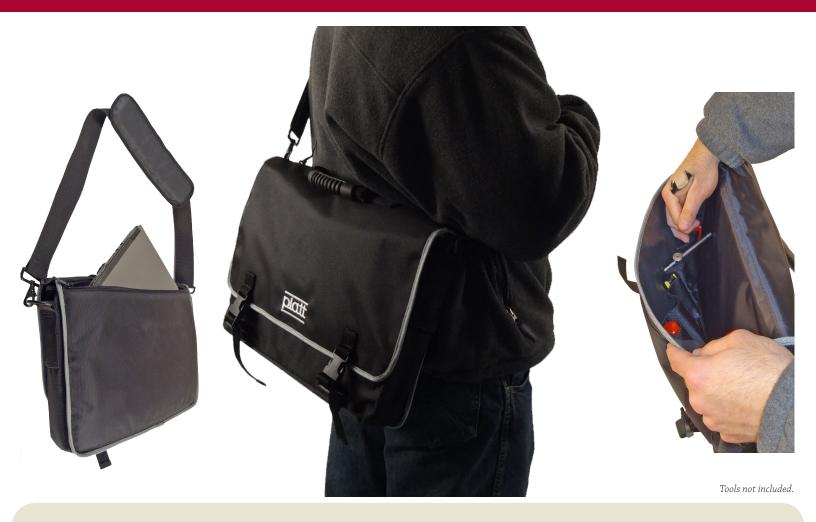

## PLATT 697 TECHNICIAN'S MESSENGER BAG

**PLATT'S 697 - TECHNICIAN'S MESSENGER BAG** combines stylish, urban looks with the durability and functionality that you expect from a Platt case.

## **FEATURES**

- Large compartment fits large tools and Platt standard size pallets. Smaller pockets for tools, electronics + small items.
- Tablets and laptops up to 17" are protected in the zippered and padded rear pocket.
- Large outer pockets for organizing and protecting papers/manuals.
- Rubber handle and 2" strap with pad for extra comfort.
- Durable metal strap hardware.
- Secure hook-and-loop and buckle flap closures.