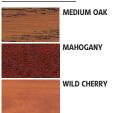

## **Portable Presentation Lectern MODEL #70**

## **FEATURES**

- The 70 Lectern Stand is a reliable and inexpensive option with a practical application in virtually any public speaking venue
- Features a 16-gauge steel frame which adjusts from 30-44" high to suit any speaker's stature
- A generous 16"x20" reading surface for presentation materials
- Features protective T-mold edging and a helpful paper/book stop
- Ships Ready to Assemble, UPS



FEATURES A GENEROUS 16 X 20 READING SURFACE







205 Westwood Ave, Long Branch, NJ 07740 Phone: 866-94 BOARDS (26273) / (732)-222-1511 Fax: (732)-222-7088 | E-mail: sales@touchboards.com











| /0                 |        |
|--------------------|--------|
| TECHNICAL SPECIFIC | ATIONS |

| STEEL 1" x 2" - 16 Gauge PAINT 3 mil powdercoat KNOB Plastic with Nylon Stud GLIDES 4 Adjustable