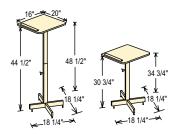

## **FEATURES**

- The 70 Lectern Stand is a reliable and inexpensive option with a practical application in virtually any public speaking venue
- Features a 16-gauge steel frame which adjusts from 30-44" high to suit any speaker's stature
- A generous 16"x20" reading surface for presentation materials
- Features protective T-mold edging and a helpful paper/book stop
- Ships Ready to Assemble, UPS

FEATURES A GENEROUS 16 X 20 READING SURFACE

205 Westwood Ave, Long Branch, NJ 07740 Phone: 866-94 BOARDS (26273) / (732)-222-1511 Fax: (732)-222-7088 | E-mail: sales@touchboards.com

| /0                 |        |
|--------------------|--------|
| TECHNICAL SPECIFIC | ATIONS |

| STEEL 1" x 2" - 16 Gauge PAINT 3 mil powdercoat KNOB Plastic with Nylon Stud GLIDES 4 Adjustable                                                                                                                                                                                                                                                                                                                                                                                                                                                                                                                                                                                                                                                                                                                                                                                                                                                                                                                                                                                                                                                                                                                                                                                                                                                                                                                                                                                                                                                                                                                                                                                                                                                                                                                                                                                                                                                                                                                                                                                                                               |        |                         |
|--------------------------------------------------------------------------------------------------------------------------------------------------------------------------------------------------------------------------------------------------------------------------------------------------------------------------------------------------------------------------------------------------------------------------------------------------------------------------------------------------------------------------------------------------------------------------------------------------------------------------------------------------------------------------------------------------------------------------------------------------------------------------------------------------------------------------------------------------------------------------------------------------------------------------------------------------------------------------------------------------------------------------------------------------------------------------------------------------------------------------------------------------------------------------------------------------------------------------------------------------------------------------------------------------------------------------------------------------------------------------------------------------------------------------------------------------------------------------------------------------------------------------------------------------------------------------------------------------------------------------------------------------------------------------------------------------------------------------------------------------------------------------------------------------------------------------------------------------------------------------------------------------------------------------------------------------------------------------------------------------------------------------------------------------------------------------------------------------------------------------------|--------|-------------------------|
| KNOB Plastic with Nylon Stud                                                                                                                                                                                                                                                                                                                                                                                                                                                                                                                                                                                                                                                                                                                                                                                                                                                                                                                                                                                                                                                                                                                                                                                                                                                                                                                                                                                                                                                                                                                                                                                                                                                                                                                                                                                                                                                                                                                                                                                                                                                                                                   | STEEL  | 1" x 2" - 16 Gauge      |
| The state of the s | PAINT  | 3 mil powdercoat        |
| GLIDES 4 Adjustable                                                                                                                                                                                                                                                                                                                                                                                                                                                                                                                                                                                                                                                                                                                                                                                                                                                                                                                                                                                                                                                                                                                                                                                                                                                                                                                                                                                                                                                                                                                                                                                                                                                                                                                                                                                                                                                                                                                                                                                                                                                                                                            | KNOB   | Plastic with Nylon Stud |
|                                                                                                                                                                                                                                                                                                                                                                                                                                                                                                                                                                                                                                                                                                                                                                                                                                                                                                                                                                                                                                                                                                                                                                                                                                                                                                                                                                                                                                                                                                                                                                                                                                                                                                                                                                                                                                                                                                                                                                                                                                                                                                                                | GLIDES | 4 Adjustable            |
| EDGE 5/8" PVC T-Moulding                                                                                                                                                                                                                                                                                                                                                                                                                                                                                                                                                                                                                                                                                                                                                                                                                                                                                                                                                                                                                                                                                                                                                                                                                                                                                                                                                                                                                                                                                                                                                                                                                                                                                                                                                                                                                                                                                                                                                                                                                                                                                                       | EDGE   | 5/8" PVC T-Moulding     |
| WEIGHT 15 lbs.                                                                                                                                                                                                                                                                                                                                                                                                                                                                                                                                                                                                                                                                                                                                                                                                                                                                                                                                                                                                                                                                                                                                                                                                                                                                                                                                                                                                                                                                                                                                                                                                                                                                                                                                                                                                                                                                                                                                                                                                                                                                                                                 | WEIGHT | 15 lbs.                 |