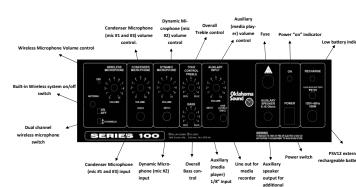

## **COLOR OPTIONS**

Touchboard Phone: 866-94 BOARDS (26273) / (732)-222-1511

4 CONCEALED EASY ROLL CASTERS