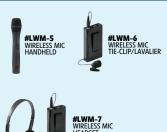

## **FEATURES**

- Elegant upscale sound lectern for medium-sized venues like conference rooms, meeting halls and auditoriums
- Two Microphones: one Handheld (9' cable) and one Tie-Clip/Lavaliere (10' cable)
- Flexible gooseneck arm and digital time piece
- Upgraded Shock Mount holder to prevent feedback
- · Input/Output lines for Media players, extension speakers, recording and playing MP3s
- Spacious reading surface illuminated by an attractive brass lamp
- Convenient storage on a 12"x4" shelf
- · Four concealed easy-roll casters for easy mobility
- High pressure thermal-fused laminate on a MDF core
- Durable scratch resistance surface
- Minor Assembly Required, UPS

## **AVAILABLE ACCESSORIES**

| TECHNICAL SPECIFICAT | TIONS |
|----------------------|-------|
|                      |       |

| DIMENSIONS   | 46"H x 22"W x 17"D                                                            |
|--------------|-------------------------------------------------------------------------------|
| WEIGHT       | 63 lbs.                                                                       |
| INSIDE SHELF | 12"W x 4"D                                                                    |
| POWER OUTPUT | 40 Watts                                                                      |
| MICROPHONES  | 2 Condenser type: Handheld with 9' Cable,<br>Tie-Clip/Lavalier with 10' Cable |
| SPEAKERS     | Four 6" Full Range                                                            |
| INPUTS       | Two Mics, One Aux                                                             |
| WIRELESS     | Switchable, Two Frequency                                                     |
| OUTPUTS      | Line out 1: Extension Speaker,<br>Line out 2: Media Recorder                  |
| CONTROLS     | Four Volume, Bass/Treble, On/Off                                              |
| FUSE         | Internally Mounted, 2A                                                        |
| POWER SUPPLY | 117V AC; 12V DC with Optional battery                                         |
| RECHARGER    | Internally mounted, with LED indicator                                        |