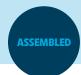

## **Orator Floor Lectern MODEL #800X**

## **FEATURES**

- Elegant upscale sound lectern for medium-sized venues like conference rooms, meeting halls and auditoriums
- Two Microphones: one Handheld (9' cable) and one Tie-Clip/Lavaliere (10' cable)
- Flexible gooseneck arm and digital time piece
- Upgraded Shock Mount holder to prevent feedback
- · Input/Output lines for Media players, extension speakers, recording and playing MP3s
- Spacious reading surface illuminated by an attractive brass lamp
- Convenient storage on a 12"x4" shelf
- · Four concealed easy-roll casters for easy mobility
- High pressure thermal-fused laminate on a MDF core
- Durable scratch resistance surface
- Minor Assembly Required, UPS