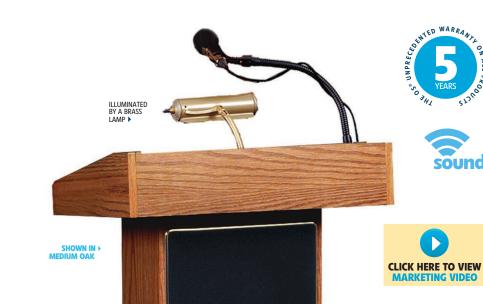

## **AVAILABLE ACCESSORIES**

| TECHNICAL SPECIFICAT | TIONS |
|----------------------|-------|
|                      |       |

| DIMENSIONS   | 46"H x 22"W x 17"D                                                            |
|--------------|-------------------------------------------------------------------------------|
| WEIGHT       | 63 lbs.                                                                       |
| INSIDE SHELF | 12"W x 4"D                                                                    |
| POWER OUTPUT | 40 Watts                                                                      |
| MICROPHONES  | 2 Condenser type: Handheld with 9' Cable,<br>Tie-Clip/Lavalier with 10' Cable |
| SPEAKERS     | Four 6" Full Range                                                            |
| INPUTS       | Two Mics, One Aux                                                             |
| WIRELESS     | Switchable, Two Frequency                                                     |
| OUTPUTS      | Line out 1: Extension Speaker,<br>Line out 2: Media Recorder                  |
| CONTROLS     | Four Volume, Bass/Treble, On/Off                                              |
| FUSE         | Internally Mounted, 2A                                                        |
| POWER SUPPLY | 117V AC; 12V DC with Optional battery                                         |
| RECHARGER    | Internally mounted, with LED indicator                                        |