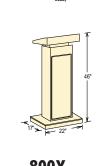

## **Orator Floor Lectern MODEL #800X**

## **AVAILABLE ACCESSORIES**

| TECHNICAL SPECIFICAT | TIONS |
|----------------------|-------|
|                      |       |

| DIMENSIONS   | 46"H x 22"W x 17"D                                                            |
|--------------|-------------------------------------------------------------------------------|
| WEIGHT       | 63 lbs.                                                                       |
| INSIDE SHELF | 12"W x 4"D                                                                    |
| POWER OUTPUT | 40 Watts                                                                      |
| MICROPHONES  | 2 Condenser type: Handheld with 9' Cable,<br>Tie-Clip/Lavalier with 10' Cable |
| SPEAKERS     | Four 6" Full Range                                                            |
| INPUTS       | Two Mics, One Aux                                                             |
| WIRELESS     | Switchable, Two Frequency                                                     |
| OUTPUTS      | Line out 1: Extension Speaker,<br>Line out 2: Media Recorder                  |
| CONTROLS     | Four Volume, Bass/Treble, On/Off                                              |
| FUSE         | Internally Mounted, 2A                                                        |
| POWER SUPPLY | 117V AC; 12V DC with Optional battery                                         |
| RECHARGER    | Internally mounted, with LED indicator                                        |