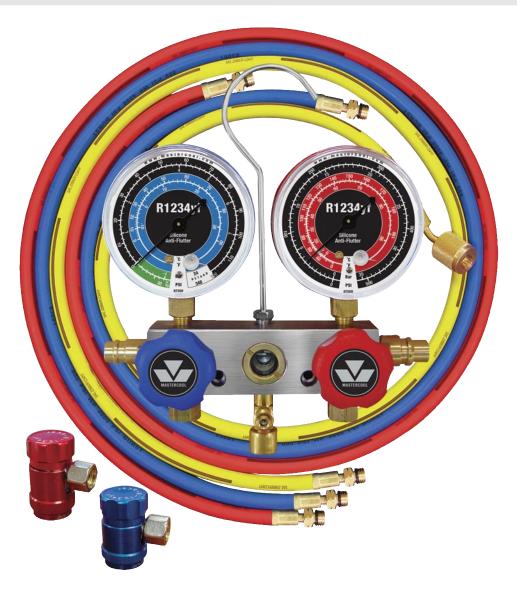

## **R1234yf Aluminum Manifold Gauge Set**

## **FEATURES & BENEFITS**

- Anti-flutter gauges smooth out needle movement
- E-Z to read temperature scales on gauge face
- E-Z to recalibrate gauges to insure accuracy
- Extra large sight glass for visual checks of refrigerant
- Easy grip front-facing knobs
- Piston type free-floating valves reduce o-ring wear
- Manifold block assembled with (3) 12mm-F fittings per SAE J2888
- Red & Blue Nylon barrier hoses with 12mm-M fittings on both sides meets SAE J2888, EPA, SAE & UL standards
- Yellow hose 12mm fitting on one side and 1/2 x 16 LH acme on the other meets SAE J2888
- R1234yf high and low side couplers with extended disconnect protection sleeve meets SAE J639 & J2888