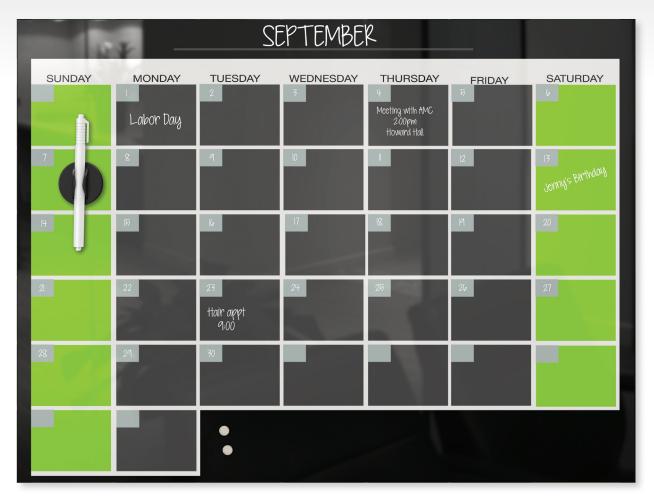

## **Black Magnetic Glass**

Dry Erase Monthly Calendar

## A-B. Black Magnetic Glass Dry Erase Monthly Calendar

- Stay on top of your busy schedule with the Black Magnetic Glass Dry Erase Monthly Calendar.
- Excellent time management tool in modern and stylish magnetic black glass dry erase surface.
- Glass provides an ultra smooth writing and erasing surface. Steel backing allows magnets for ultimate versatility.
- Includes white chalk pen and set of rare earth magnets.
- Keyhole mounting system for clean lines with no visible hardware.

| K                                               | ey Pa      | art No. | Dimensions  | Ship Wt. |
|-------------------------------------------------|------------|---------|-------------|----------|
| Black Magnetic Glass Dry Erase Monthly Calendar |            |         |             |          |
| 1                                               | <b>A</b> 8 | 84109*  | 1.5'H x 2'W | 12 lbs   |
| П                                               | 3 8        | 84110*  | 2'H x 3'W   | 22 lbs   |