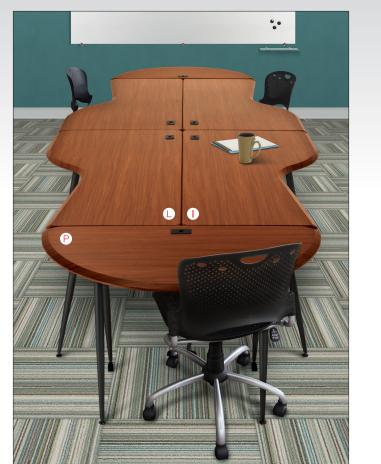

## A-U. iFlex<sup>®</sup> Modular Desking System

- With logical design and modern good looks, iFlex® Modular Desking provides . the ultimate in flexibility for designing your conference room, boardroom, office workspaces, or home office.
- Ergonomic and attractive curves create workspace comfort and allow multiple configuration options. Easy to set up, break down, and rearrange to suit your needs.
- Available in cherry woodgrain vacuum-formed PVC with black legs. Select tables available with platinum legs, and with teak tops and platinum legs. Grommets included on large desks for easy cable management.
- Assembly is easy, and tables are a snap to move with stable glides on front legs . and swivel casters on back legs. Ganging device included to join tables together. Tables tested to support up to 300 lbs.
- Optional accessory pieces available to finish any work environment include a three-drawer file cabinet (bottom drawer accommodates a standard hanging file rack), desktop privacy panels (call for information), and accessory storage trays for privacy panels.
- Also available in convenient bundles for a conference room, open office, and home office setting. Bundles feature cherry or teak tops with platinum legs.
- Conference room bundle includes two large right tables, two large left tables, and two small half round tables.
- Open office bundle includes two large right desks, two large left desks, four file cabinets, two full length privacy panels, two half length privacy panels, and four sets of accessory trays.
- Home office bundle includes one large right desk, one printer table, and one file cabinet.
- TAA compliant. Has achieved GREENGUARD GOLD Certification. .
- Optional ganging device allows you to join your table configurations with ease. Durable rubber construction gives plenty of flexibility while keeping your tables securely joined together. Includes set of two plus hardware.

TK / PL - Teak / Platinum CH / PL - Cherry / Platinum

CH / BL - Cherry / Black

| 1/    | Doub No.            | Have                               | Description | 0-1   | Dimensione             | 01-1-11/4 |
|-------|---------------------|------------------------------------|-------------|-------|------------------------|-----------|
|       | Part No.<br>Bundles | Item                               | Description | Color | Dimensions             | Ship Wt.  |
| A     | 90256               | iElay Conference Deem D            | undla       | TK/PI | 29"H x 14'10"W x 62"D  | 400 lbs   |
|       |                     | iFlex Conference Room Bundle       |             |       |                        |           |
| В     | 90257               | iFlex Conference Room Bundle       |             | CH/PL | 29"H x 14'10"W x 62"D  | 400 lbs   |
| С     | 90260               | iFlex Open Office Bundle           |             | TK/PL | 46"H x 10'10"W x 62"D  | 534 lbs   |
| D     | 90261               | iFlex Open Office Bundle           |             | CH/PL | 46"H x 10'10"W x 62"D  | 534 lbs   |
| Е     | 90258               | iFlex Home Office Bundle           |             | TK/PL | 29"H x 65"W x 62"D     | 147 lbs   |
| F     | 90259               | iFlex Home Office Bundle           |             | CH/PL | 29"H x 65"W x 62"D     | 147 lbs   |
| iFlex | Tables              |                                    |             |       |                        |           |
| G     | 90049               | iFlex Large Desk                   | Right       | TK/PL | 29"H x 65"W x 31"D     | 86 lbs    |
| н     | 90000               | iFlex Large Desk                   | Right       | CH/PL | 29"H x 65"W x 31"D     | 86 lbs    |
| Т     | 90116               | iFlex Large Desk                   | Right       | CH/BL | 29"H x 65"W x 31"D     | 86 lbs    |
| J     | 90051               | iFlex Large Desk                   | Left        | TK/PL | 29"H x 65"W x 31"D     | 86 lbs    |
| Κ     | 90001               | iFlex Large Desk                   | Left        | CH/PL | 29"H x 65"W x 31"D     | 86 lbs    |
| L     | 90117               | iFlex Large Desk                   | Left        | CH/BL | 29"H x 65"W x 31"D     | 86 lbs    |
| М     | 90053*              | iFlex Printer Table                |             | TK/PL | 29"H x 31"W x 18"D     | 28 lbs    |
| Ν     | 90002*              | iFlex Printer Table                |             | CH/PL | 29"H x 31"W x 18"D     | 28 lbs    |
| 0     | 90118*              | iFlex Printer Table                |             | CH/BL | 29"H x 31"W x 18"D     | 28 lbs    |
| Ρ     | 90119*              | iFlex Half Round Table             | Small       | CH/BL | 29"H x 48"W x 24"D     | 45 lbs    |
| Q     | 90004               | iFlex Half Round Table             | Large       | CH/PL | 29"H x 62"W x 24"D     | 53 lbs    |
| R     | 90120               | iFlex Half Round Table             | Large       | CH/BL | 29"H x 62"W x 24"D     | 53 lbs    |
| Optio | onal Accesso        | ies                                |             |       | ·                      |           |
| s     | 90061*              | iFlex File Cabinet                 |             | TK    | 26.5"H x 13"W x 19.5"D | 40 lbs    |
| т     | 90005*              | iFlex File Cabinet CH              |             | CH    | 26.5"H x 13"W x 19.5"D | 40 lbs    |
| U     | 66640*              | Ganging Device for Training Tables |             |       | 1.63"H x 4.5"W x .25"D | 2 lbs     |