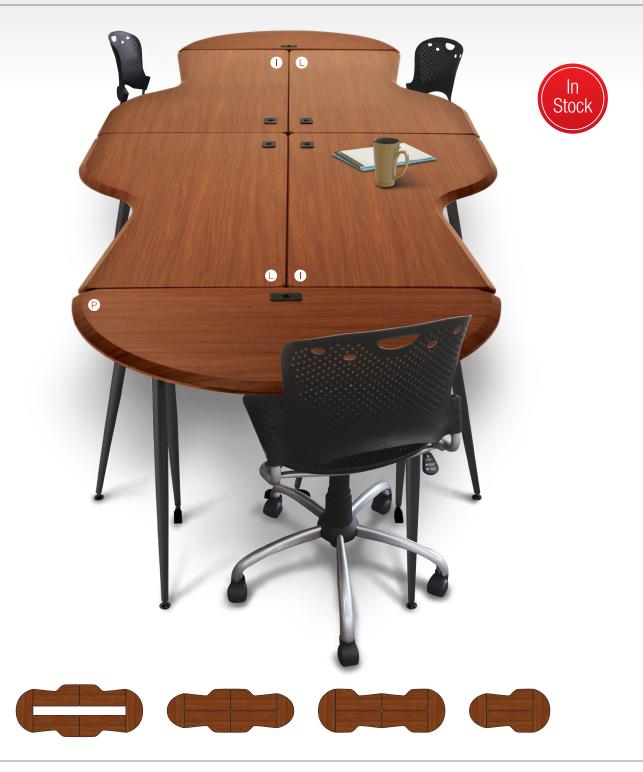

## A-U. iFlex<sup>®</sup> Modular Desking System

- With logical design and modern good looks, iFlex® Modular Desking provides . the ultimate in flexibility for designing your conference room, boardroom, office workspaces, or home office.
- Ergonomic and attractive curves create workspace comfort and allow multiple configuration options. Easy to set up, break down, and rearrange to suit your needs.
- Available in cherry woodgrain vacuum-formed PVC with black legs. Select tables available with platinum legs, and with teak tops and platinum legs. Grommets included on large desks for easy cable management.
- Assembly is easy, and tables are a snap to move with stable glides on front legs . and swivel casters on back legs. Ganging device included to join tables together. Tables tested to support up to 300 lbs.
- Optional accessory pieces available to finish any work environment include a three-drawer file cabinet (bottom drawer accommodates a standard hanging file rack), desktop privacy panels (call for information), and accessory storage trays for privacy panels.
- Also available in convenient bundles for a conference room, open office, and home office setting. Bundles feature cherry or teak tops with platinum legs.
- Conference room bundle includes two large right tables, two large left tables, and two small half round tables.
- Open office bundle includes two large right desks, two large left desks, four file cabinets, two full length privacy panels, two half length privacy panels, and four sets of accessory trays.
- Home office bundle includes one large right desk, one printer table, and one file cabinet.
- TAA compliant. Has achieved GREENGUARD GOLD Certification. .
- Optional ganging device allows you to join your table configurations with ease. Durable rubber construction gives plenty of flexibility while keeping your tables securely joined together. Includes set of two plus hardware.

TK / PL - Teak / Platinum CH / PL - Cherry / Platinum

CH / BL - Cherry / Black

| 1/    | Doub No.            | Have                               | Description | 0-1   | Dimensione             | 01-1-11/4 |
|-------|---------------------|------------------------------------|-------------|-------|------------------------|-----------|
|       | Part No.<br>Bundles | Item                               | Description | Color | Dimensions             | Ship Wt.  |
| A     | 90256               | iElay Conference Deem D            | undla       | TK/PI | 29"H x 14'10"W x 62"D  | 400 lbs   |
|       |                     | iFlex Conference Room Bundle       |             |       |                        |           |
| В     | 90257               | iFlex Conference Room Bundle       |             | CH/PL | 29"H x 14'10"W x 62"D  | 400 lbs   |
| С     | 90260               | iFlex Open Office Bundle           |             | TK/PL | 46"H x 10'10"W x 62"D  | 534 lbs   |
| D     | 90261               | iFlex Open Office Bundle           |             | CH/PL | 46"H x 10'10"W x 62"D  | 534 lbs   |
| Е     | 90258               | iFlex Home Office Bundle           |             | TK/PL | 29"H x 65"W x 62"D     | 147 lbs   |
| F     | 90259               | iFlex Home Office Bundle           |             | CH/PL | 29"H x 65"W x 62"D     | 147 lbs   |
| iFlex | Tables              |                                    |             |       |                        |           |
| G     | 90049               | iFlex Large Desk                   | Right       | TK/PL | 29"H x 65"W x 31"D     | 86 lbs    |
| н     | 90000               | iFlex Large Desk                   | Right       | CH/PL | 29"H x 65"W x 31"D     | 86 lbs    |
| Т     | 90116               | iFlex Large Desk                   | Right       | CH/BL | 29"H x 65"W x 31"D     | 86 lbs    |
| J     | 90051               | iFlex Large Desk                   | Left        | TK/PL | 29"H x 65"W x 31"D     | 86 lbs    |
| Κ     | 90001               | iFlex Large Desk                   | Left        | CH/PL | 29"H x 65"W x 31"D     | 86 lbs    |
| L     | 90117               | iFlex Large Desk                   | Left        | CH/BL | 29"H x 65"W x 31"D     | 86 lbs    |
| М     | 90053*              | iFlex Printer Table                |             | TK/PL | 29"H x 31"W x 18"D     | 28 lbs    |
| Ν     | 90002*              | iFlex Printer Table                |             | CH/PL | 29"H x 31"W x 18"D     | 28 lbs    |
| 0     | 90118*              | iFlex Printer Table                |             | CH/BL | 29"H x 31"W x 18"D     | 28 lbs    |
| Ρ     | 90119*              | iFlex Half Round Table             | Small       | CH/BL | 29"H x 48"W x 24"D     | 45 lbs    |
| Q     | 90004               | iFlex Half Round Table             | Large       | CH/PL | 29"H x 62"W x 24"D     | 53 lbs    |
| R     | 90120               | iFlex Half Round Table             | Large       | CH/BL | 29"H x 62"W x 24"D     | 53 lbs    |
| Optio | onal Accesso        | ies                                |             |       | ·                      |           |
| s     | 90061*              | iFlex File Cabinet                 |             | TK    | 26.5"H x 13"W x 19.5"D | 40 lbs    |
| т     | 90005*              | iFlex File Cabinet CH              |             | CH    | 26.5"H x 13"W x 19.5"D | 40 lbs    |
| U     | 66640*              | Ganging Device for Training Tables |             |       | 1.63"H x 4.5"W x .25"D | 2 lbs     |