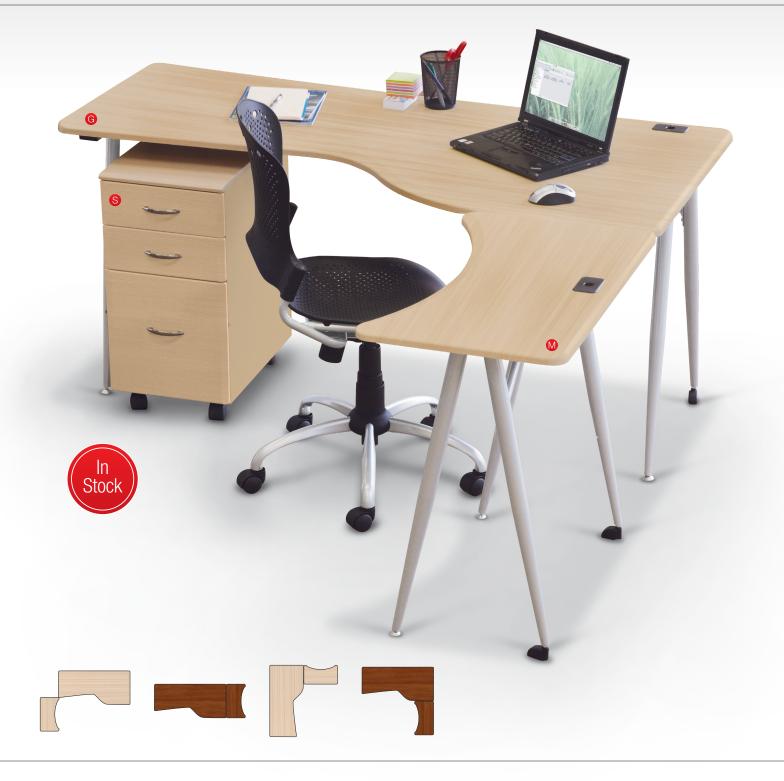

## **iFlex**<sup>®</sup> Modular Home Office Desking System

## A-U. iFlex<sup>®</sup> Modular Desking System

- With logical design and modern good looks, iFlex® Modular Desking provides . the ultimate in flexibility for designing your conference room, boardroom, office workspaces, or home office.
- Ergonomic and attractive curves create workspace comfort and allow multiple configuration options. Easy to set up, break down, and rearrange to suit your needs.
- Available in cherry woodgrain vacuum-formed PVC with black legs. Select tables available with platinum legs, and with teak tops and platinum legs. Grommets included on large desks for easy cable management.
- Assembly is easy, and tables are a snap to move with stable glides on front legs . and swivel casters on back legs. Ganging device included to join tables together. Tables tested to support up to 300 lbs.
- Optional accessory pieces available to finish any work environment include a three-drawer file cabinet (bottom drawer accommodates a standard hanging file rack), desktop privacy panels (call for information), and accessory storage trays for privacy panels.
- Also available in convenient bundles for a conference room, open office, and home office setting. Bundles feature cherry or teak tops with platinum legs.
- Conference room bundle includes two large right tables, two large left tables, and two small half round tables.
- Open office bundle includes two large right desks, two large left desks, four file cabinets, two full length privacy panels, two half length privacy panels, and four sets of accessory trays.
- Home office bundle includes one large right desk, one printer table, and one file cabinet.
- TAA compliant. Has achieved GREENGUARD GOLD Certification. .
- Optional ganging device allows you to join your table configurations with ease. Durable rubber construction gives plenty of flexibility while keeping your tables securely joined together. Includes set of two plus hardware.

TK / PL - Teak / Platinum CH / PL - Cherry / Platinum

CH / BL - Cherry / Black

| 1/    | Doub No.            | Have                               | Description | 0-1   | Dimensione             | 01-1-11/4 |
|-------|---------------------|------------------------------------|-------------|-------|------------------------|-----------|
|       | Part No.<br>Bundles | Item                               | Description | Color | Dimensions             | Ship Wt.  |
| A     | 90256               | iElay Conference Deem D            | undla       | TK/PI | 29"H x 14'10"W x 62"D  | 400 lbs   |
|       |                     | iFlex Conference Room Bundle       |             |       |                        |           |
| В     | 90257               | iFlex Conference Room Bundle       |             | CH/PL | 29"H x 14'10"W x 62"D  | 400 lbs   |
| С     | 90260               | iFlex Open Office Bundle           |             | TK/PL | 46"H x 10'10"W x 62"D  | 534 lbs   |
| D     | 90261               | iFlex Open Office Bundle           |             | CH/PL | 46"H x 10'10"W x 62"D  | 534 lbs   |
| Е     | 90258               | iFlex Home Office Bundle           |             | TK/PL | 29"H x 65"W x 62"D     | 147 lbs   |
| F     | 90259               | iFlex Home Office Bundle           |             | CH/PL | 29"H x 65"W x 62"D     | 147 lbs   |
| iFlex | Tables              |                                    |             |       |                        |           |
| G     | 90049               | iFlex Large Desk                   | Right       | TK/PL | 29"H x 65"W x 31"D     | 86 lbs    |
| н     | 90000               | iFlex Large Desk                   | Right       | CH/PL | 29"H x 65"W x 31"D     | 86 lbs    |
| Т     | 90116               | iFlex Large Desk                   | Right       | CH/BL | 29"H x 65"W x 31"D     | 86 lbs    |
| J     | 90051               | iFlex Large Desk                   | Left        | TK/PL | 29"H x 65"W x 31"D     | 86 lbs    |
| Κ     | 90001               | iFlex Large Desk                   | Left        | CH/PL | 29"H x 65"W x 31"D     | 86 lbs    |
| L     | 90117               | iFlex Large Desk                   | Left        | CH/BL | 29"H x 65"W x 31"D     | 86 lbs    |
| М     | 90053*              | iFlex Printer Table                |             | TK/PL | 29"H x 31"W x 18"D     | 28 lbs    |
| Ν     | 90002*              | iFlex Printer Table                |             | CH/PL | 29"H x 31"W x 18"D     | 28 lbs    |
| 0     | 90118*              | iFlex Printer Table                |             | CH/BL | 29"H x 31"W x 18"D     | 28 lbs    |
| Ρ     | 90119*              | iFlex Half Round Table             | Small       | CH/BL | 29"H x 48"W x 24"D     | 45 lbs    |
| Q     | 90004               | iFlex Half Round Table             | Large       | CH/PL | 29"H x 62"W x 24"D     | 53 lbs    |
| R     | 90120               | iFlex Half Round Table             | Large       | CH/BL | 29"H x 62"W x 24"D     | 53 lbs    |
| Optio | onal Accesso        | ies                                |             |       | ·                      |           |
| s     | 90061*              | iFlex File Cabinet                 |             | TK    | 26.5"H x 13"W x 19.5"D | 40 lbs    |
| т     | 90005*              | iFlex File Cabinet CH              |             | CH    | 26.5"H x 13"W x 19.5"D | 40 lbs    |
| U     | 66640*              | Ganging Device for Training Tables |             |       | 1.63"H x 4.5"W x .25"D | 2 lbs     |