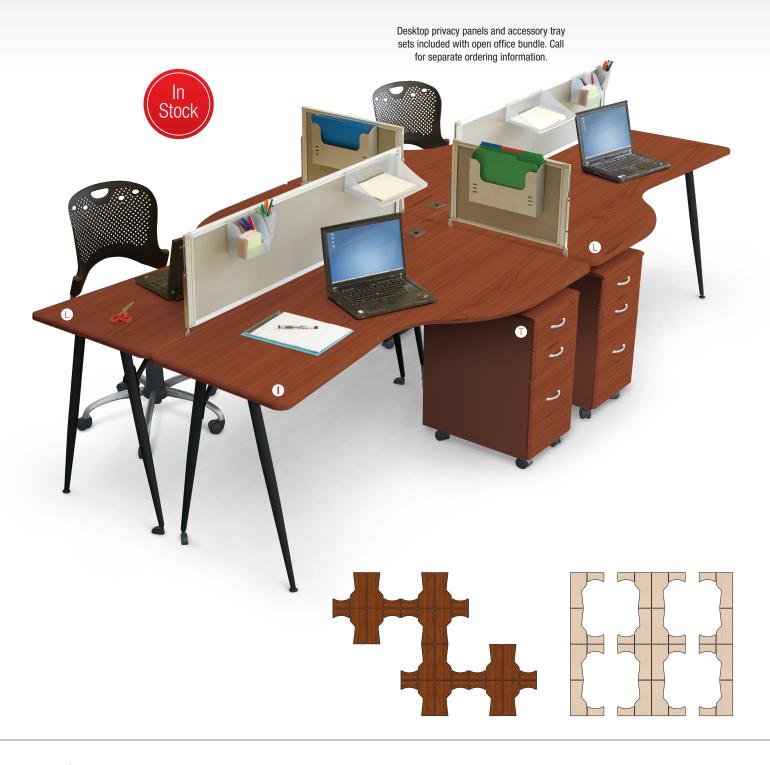

## **iFlex**<sup>®</sup> Modular Open Office Desking System

## A-U. iFlex<sup>®</sup> Modular Desking System

- With logical design and modern good looks, iFlex® Modular Desking provides . the ultimate in flexibility for designing your conference room, boardroom, office workspaces, or home office.
- Ergonomic and attractive curves create workspace comfort and allow multiple configuration options. Easy to set up, break down, and rearrange to suit your needs.
- Available in cherry woodgrain vacuum-formed PVC with black legs. Select tables available with platinum legs, and with teak tops and platinum legs. Grommets included on large desks for easy cable management.
- Assembly is easy, and tables are a snap to move with stable glides on front legs . and swivel casters on back legs. Ganging device included to join tables together. Tables tested to support up to 300 lbs.
- Optional accessory pieces available to finish any work environment include a three-drawer file cabinet (bottom drawer accommodates a standard hanging file rack), desktop privacy panels (call for information), and accessory storage trays for privacy panels.
- Also available in convenient bundles for a conference room, open office, and home office setting. Bundles feature cherry or teak tops with platinum legs.
- Conference room bundle includes two large right tables, two large left tables, and two small half round tables.
- Open office bundle includes two large right desks, two large left desks, four file cabinets, two full length privacy panels, two half length privacy panels, and four sets of accessory trays.
- Home office bundle includes one large right desk, one printer table, and one file cabinet.
- TAA compliant. Has achieved GREENGUARD GOLD Certification. .
- Optional ganging device allows you to join your table configurations with ease. Durable rubber construction gives plenty of flexibility while keeping your tables securely joined together. Includes set of two plus hardware.

TK / PL - Teak / Platinum CH / PL - Cherry / Platinum

CH / BL - Cherry / Black

| 1/    | Doub No.            | Have                               | Description | 0-1   | Dimensione             | 01-1-11/4 |
|-------|---------------------|------------------------------------|-------------|-------|------------------------|-----------|
|       | Part No.<br>Bundles | Item                               | Description | Color | Dimensions             | Ship Wt.  |
| A     | 90256               | iElay Conference Deem D            | undla       | TK/PI | 29"H x 14'10"W x 62"D  | 400 lbs   |
|       |                     | iFlex Conference Room Bundle       |             |       |                        |           |
| В     | 90257               | iFlex Conference Room Bundle       |             | CH/PL | 29"H x 14'10"W x 62"D  | 400 lbs   |
| С     | 90260               | iFlex Open Office Bundle           |             | TK/PL | 46"H x 10'10"W x 62"D  | 534 lbs   |
| D     | 90261               | iFlex Open Office Bundle           |             | CH/PL | 46"H x 10'10"W x 62"D  | 534 lbs   |
| Е     | 90258               | iFlex Home Office Bundle           |             | TK/PL | 29"H x 65"W x 62"D     | 147 lbs   |
| F     | 90259               | iFlex Home Office Bundle           |             | CH/PL | 29"H x 65"W x 62"D     | 147 lbs   |
| iFlex | Tables              |                                    |             |       |                        |           |
| G     | 90049               | iFlex Large Desk                   | Right       | TK/PL | 29"H x 65"W x 31"D     | 86 lbs    |
| н     | 90000               | iFlex Large Desk                   | Right       | CH/PL | 29"H x 65"W x 31"D     | 86 lbs    |
| Т     | 90116               | iFlex Large Desk                   | Right       | CH/BL | 29"H x 65"W x 31"D     | 86 lbs    |
| J     | 90051               | iFlex Large Desk                   | Left        | TK/PL | 29"H x 65"W x 31"D     | 86 lbs    |
| Κ     | 90001               | iFlex Large Desk                   | Left        | CH/PL | 29"H x 65"W x 31"D     | 86 lbs    |
| L     | 90117               | iFlex Large Desk                   | Left        | CH/BL | 29"H x 65"W x 31"D     | 86 lbs    |
| М     | 90053*              | iFlex Printer Table                |             | TK/PL | 29"H x 31"W x 18"D     | 28 lbs    |
| Ν     | 90002*              | iFlex Printer Table                |             | CH/PL | 29"H x 31"W x 18"D     | 28 lbs    |
| 0     | 90118*              | iFlex Printer Table                |             | CH/BL | 29"H x 31"W x 18"D     | 28 lbs    |
| Ρ     | 90119*              | iFlex Half Round Table             | Small       | CH/BL | 29"H x 48"W x 24"D     | 45 lbs    |
| Q     | 90004               | iFlex Half Round Table             | Large       | CH/PL | 29"H x 62"W x 24"D     | 53 lbs    |
| R     | 90120               | iFlex Half Round Table             | Large       | CH/BL | 29"H x 62"W x 24"D     | 53 lbs    |
| Optio | onal Accesso        | ies                                |             |       | ·                      |           |
| s     | 90061*              | iFlex File Cabinet                 |             | TK    | 26.5"H x 13"W x 19.5"D | 40 lbs    |
| т     | 90005*              | iFlex File Cabinet CH              |             | CH    | 26.5"H x 13"W x 19.5"D | 40 lbs    |
| U     | 66640*              | Ganging Device for Training Tables |             |       | 1.63"H x 4.5"W x .25"D | 2 lbs     |