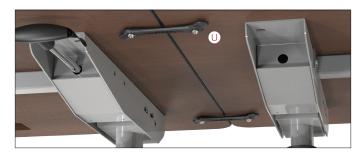

## A-U. iFlex<sup>®</sup> Modular Desking System

- With logical design and modern good looks, iFlex® Modular Desking provides . the ultimate in flexibility for designing your conference room, boardroom, office workspaces, or home office.
- Ergonomic and attractive curves create workspace comfort and allow multiple configuration options. Easy to set up, break down, and rearrange to suit your needs.
- Available in cherry woodgrain vacuum-formed PVC with black legs. Select tables available with platinum legs, and with teak tops and platinum legs. Grommets included on large desks for easy cable management.
- Assembly is easy, and tables are a snap to move with stable glides on front legs . and swivel casters on back legs. Ganging device included to join tables together. Tables tested to support up to 300 lbs.
- Optional accessory pieces available to finish any work environment include a three-drawer file cabinet (bottom drawer accommodates a standard hanging file rack), desktop privacy panels (call for information), and accessory storage trays for privacy panels.
- Also available in convenient bundles for a conference room, open office, and home office setting. Bundles feature cherry or teak tops with platinum legs.
- Conference room bundle includes two large right tables, two large left tables, and two small half round tables.
- Open office bundle includes two large right desks, two large left desks, four file cabinets, two full length privacy panels, two half length privacy panels, and four sets of accessory trays.
- Home office bundle includes one large right desk, one printer table, and one file cabinet.
- TAA compliant. Has achieved GREENGUARD GOLD Certification. .
- Optional ganging device allows you to join your table configurations with ease. Durable rubber construction gives plenty of flexibility while keeping your tables securely joined together. Includes set of two plus hardware.

TK / PL - Teak / Platinum CH / PL - Cherry / Platinum

CH / BL - Cherry / Black

| 1/    | Doub No.            | Have                               | Description | 0-1   | Dimensione             | 01-1-11/4 |
|-------|---------------------|------------------------------------|-------------|-------|------------------------|-----------|
|       | Part No.<br>Bundles | Item                               | Description | Color | Dimensions             | Ship Wt.  |
| A     | 90256               | iElay Conference Deem D            | undla       | TK/PI | 29"H x 14'10"W x 62"D  | 400 lbs   |
|       |                     | iFlex Conference Room Bundle       |             |       |                        |           |
| В     | 90257               | iFlex Conference Room Bundle       |             | CH/PL | 29"H x 14'10"W x 62"D  | 400 lbs   |
| С     | 90260               | iFlex Open Office Bundle           |             | TK/PL | 46"H x 10'10"W x 62"D  | 534 lbs   |
| D     | 90261               | iFlex Open Office Bundle           |             | CH/PL | 46"H x 10'10"W x 62"D  | 534 lbs   |
| Е     | 90258               | iFlex Home Office Bundle           |             | TK/PL | 29"H x 65"W x 62"D     | 147 lbs   |
| F     | 90259               | iFlex Home Office Bundle           |             | CH/PL | 29"H x 65"W x 62"D     | 147 lbs   |
| iFlex | Tables              |                                    |             |       |                        |           |
| G     | 90049               | iFlex Large Desk                   | Right       | TK/PL | 29"H x 65"W x 31"D     | 86 lbs    |
| н     | 90000               | iFlex Large Desk                   | Right       | CH/PL | 29"H x 65"W x 31"D     | 86 lbs    |
| Т     | 90116               | iFlex Large Desk                   | Right       | CH/BL | 29"H x 65"W x 31"D     | 86 lbs    |
| J     | 90051               | iFlex Large Desk                   | Left        | TK/PL | 29"H x 65"W x 31"D     | 86 lbs    |
| Κ     | 90001               | iFlex Large Desk                   | Left        | CH/PL | 29"H x 65"W x 31"D     | 86 lbs    |
| L     | 90117               | iFlex Large Desk                   | Left        | CH/BL | 29"H x 65"W x 31"D     | 86 lbs    |
| М     | 90053*              | iFlex Printer Table                |             | TK/PL | 29"H x 31"W x 18"D     | 28 lbs    |
| Ν     | 90002*              | iFlex Printer Table                |             | CH/PL | 29"H x 31"W x 18"D     | 28 lbs    |
| 0     | 90118*              | iFlex Printer Table                |             | CH/BL | 29"H x 31"W x 18"D     | 28 lbs    |
| Ρ     | 90119*              | iFlex Half Round Table             | Small       | CH/BL | 29"H x 48"W x 24"D     | 45 lbs    |
| Q     | 90004               | iFlex Half Round Table             | Large       | CH/PL | 29"H x 62"W x 24"D     | 53 lbs    |
| R     | 90120               | iFlex Half Round Table             | Large       | CH/BL | 29"H x 62"W x 24"D     | 53 lbs    |
| Optio | onal Accesso        | ies                                |             |       | ·                      |           |
| s     | 90061*              | iFlex File Cabinet                 |             | TK    | 26.5"H x 13"W x 19.5"D | 40 lbs    |
| т     | 90005*              | iFlex File Cabinet CH              |             | CH    | 26.5"H x 13"W x 19.5"D | 40 lbs    |
| U     | 66640*              | Ganging Device for Training Tables |             |       | 1.63"H x 4.5"W x .25"D | 2 lbs     |