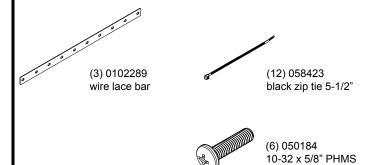

### 1. Attach wire lace bars

- Attach the wire lace bars to the rack rail where necessary using the 10-32 x 5/8 screws. Figure 1.
- 2. Tighten securely.

### 2. Route and secure wires

 Fasten cords and wires to the lace bars with zip ties.

925 First Avenue, PO Box 400, Chippewa Falls, WI 54729 Ph: 800-235-1262, 715-723-6750 Fax: 800-335-0473, 715-738-2309