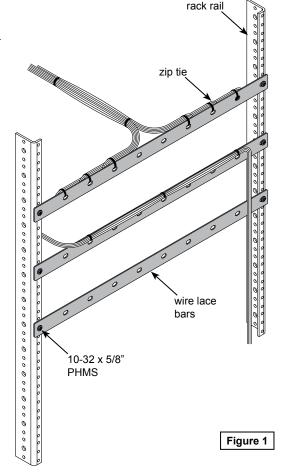

### 1. Attach wire lace bars

- Attach the wire lace bars to the rack rail where necessary using the 10-32 x 5/8 screws. Figure 1.
- 2. Tighten securely.

### 2. Route and secure wires

 Fasten cords and wires to the lace bars with zip ties.

925 First Avenue, PO Box 400, Chippewa Falls, WI 54729 Ph: 800-235-1262, 715-723-6750 Fax: 800-335-0473, 715-738-2309