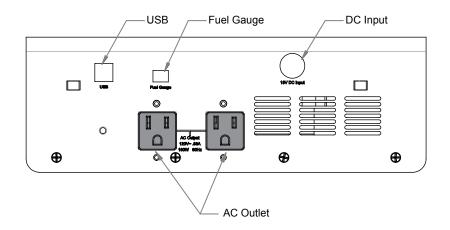

# **ELORA<sup>™</sup> BATTERY CHARGER**

#### **PRODUCT SPECIFICATIONS**

- 5.55 -

Ē

6

Complies with one or more of the following agency standards: IEC 60601-1

www.antonbauer.com | 14 Progress Drive, Shelton, CT 06484 USA Copyright ©2014 Vitec Group. All rights reserved.