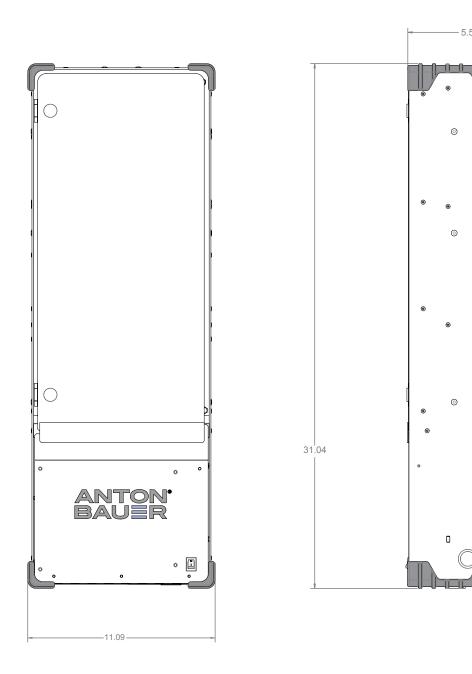

### PRODUCT SPECIFICATIONS

Complies with one or more of the following agency standards: IEC 60601-1

www.antonbauer.com | 14 Progress Drive, Shelton, CT 06484 USA Copyright ©2014 Vitec Group. All rights reserved.