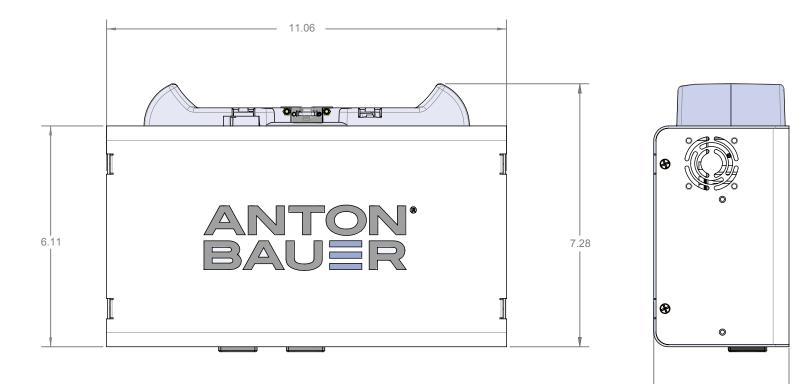

## **ELORA<sup>™</sup> BATTERY INTERFACE**

#### PRODUCT SPECIFICATIONS

Complies with one or more of the following agency standards: IEC 60601-1

- 3.74 -

www.antonbauer.com | 14 Progress Drive, Shelton, CT 06484 USA Copyright ©2014 Vitec Group. All rights reserved.