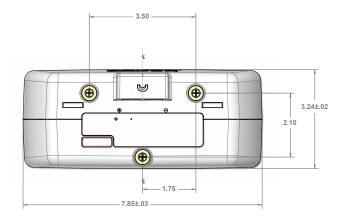

## **ELORA<sup>™</sup> BATTERY INTERFACE**

#### PRODUCT SPECIFICATIONS

Complies with one or more of the following agency standards: IEC 60601-1

- 3.74 -

www.antonbauer.com | 14 Progress Drive, Shelton, CT 06484 USA Copyright ©2014 Vitec Group. All rights reserved.