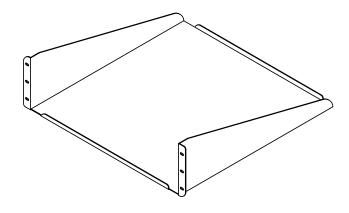

www.spectrumfurniture.com 715-723-6750, 800-235-1262

Thank you for purchasing Spectrum products!

(6) 050184 10-32 x 5/8" PHMS

Rack-mount cantilever shelf (3RU) 97502

## Attach shelf to rack rail

 Determine the preferred mounting location for the shelf on the rack rail. (The shelf requires 3RU). Be sure the shelf does not interfere with other rack-mount components or wiring.