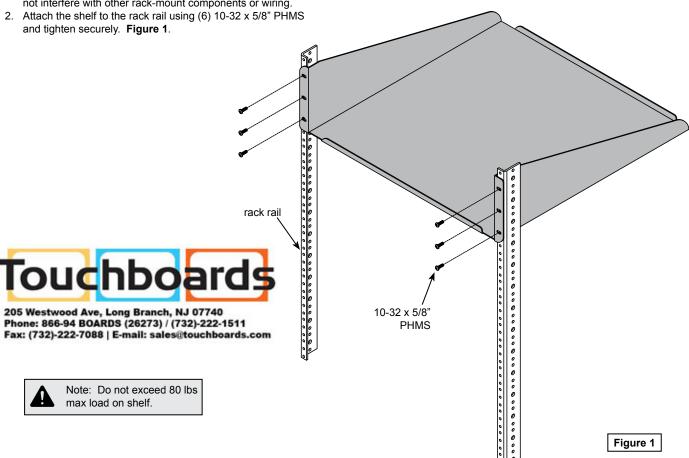

## Attach shelf to rack rail

 Determine the preferred mounting location for the shelf on the rack rail. (The shelf requires 3RU). Be sure the shelf does not interfere with other rack-mount components or wiring.