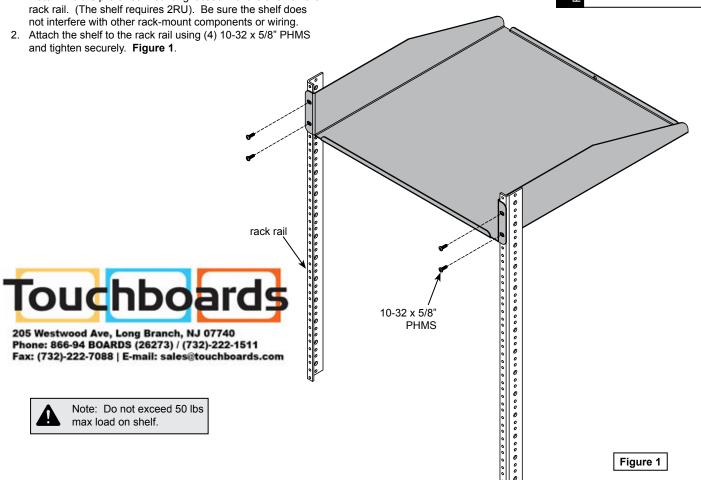

## Attach shelf to rack rail

1. Determine the preferred mounting location for the shelf on the rack rail. (The shelf requires 2RU). Be sure the shelf does not interfere with other rack-mount components or wiring.

925 First Avenue, PO Box 400, Chippewa Falls, WI 54729 Ph: 800-235-1262, 715-723-6750 Fax: 800-335-0473, 715-738-2309

Figure 1

Phillips screwdriver