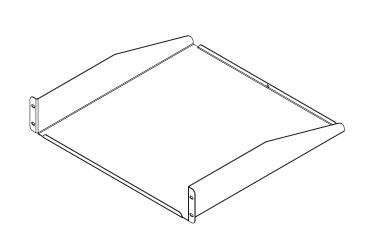

## Rack-mount cantilever shelf (2RU) 97504

## Attach shelf to rack rail

1. Determine the preferred mounting location for the shelf on the rack rail. (The shelf requires 2RU). Be sure the shelf does not interfere with other rack-mount components or wiring.