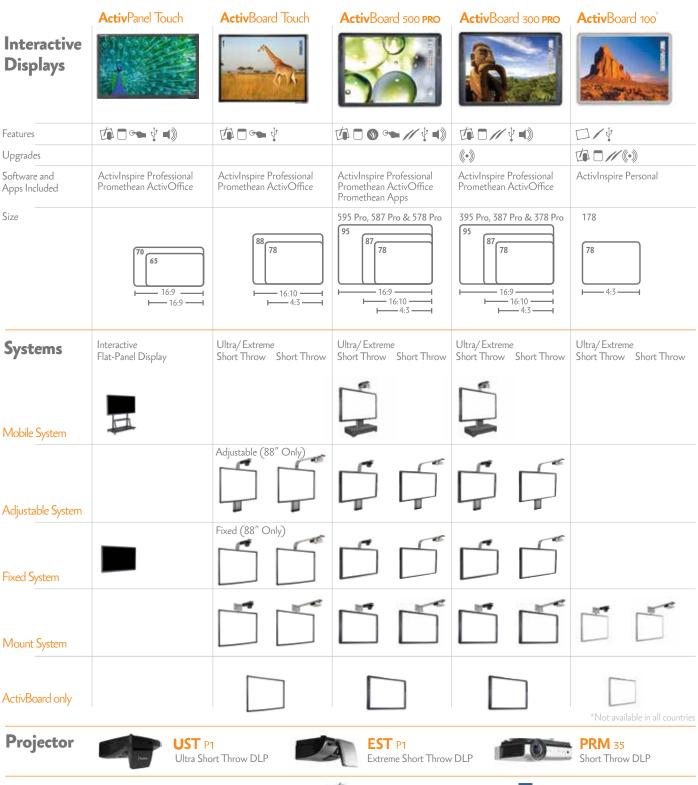

CLASSFLOW" Software

ClassFlow - Cloud-based platform for

across multiple classroom technologies

creating and delivering interactive lessons

ActivInspire Professional Edition Promethean ActivOffice



Activinspire Personal Edition

ActivInspire Personal and Professional Edition - Create lessons filled with rich premium content and hands-on activities

Promethean ActivOffice - Incorporates features of ActivInspire tools with the trusted functionality of Microsoft® PowerPoint®





Assessment & Student Response



**Acti**Vote



**Activ**Expression



ActivEngage2

Easily gain instant insight into how well the class grasps the lesson, and an on-the-spot understanding of what should be covered or reviewed next. Formative assessment has never

- Boost classroom communication and discussi